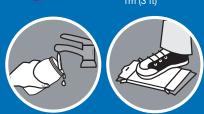

### **ENSURE MORE MATERIALS ARE RECYCLED AND KEPT OUT OF LANDFILL BY REMEMBERING THESE PRO-TIPS:**

- Line it up. Put your yellow bag between your recycling containers and not on top of them. Keep 1m (3ft) between your recycling containers and your garbage/green bin.
- 2 Keep it clean. Empty and rinse all containers.
- 3 Flatten and cut. If your cardboard is too large for your yellow bag, flatten and cut it down to smaller pieces. 30" x 30" (78cm x 78cm) or smaller. Stack them between recycling containers. Remember to keep plastic wrap out of your recycling!
- 4 Connect with us. Meet the Recycle BC team in a community near you this summer and ask your recycling questions in person (RecycleBC.ca/Events), download our app, email us info@recyclebc.ca, or connect with us on social media.