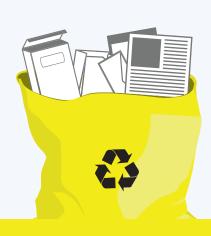

### **PAPER**

#### **PUT INTO REUSABLE RECYCLING BAG**

Recycle at curbside or depot Clean and dry paper only