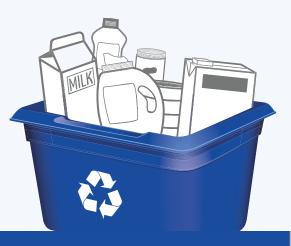

## **CONTAINERS**

**PUT INTO BLUE BOX** 

Recycle at curbside or depot **Empty and rinse containers** 

Plastic garden pots and

seedling trays

Cartons for soup, milk, etc.

SOUP