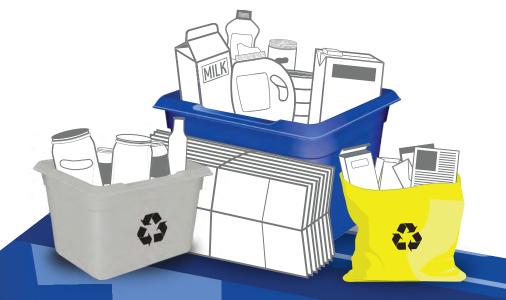

### **PAPER**

#### **PUT INTO REUSABLE RECYCLING BAG**

Recycle at curbside or depot Clean and dry paper only

## **CONTAINERS**

**PUT INTO BLUE BOX** 

Recycle at curbside or depot **Empty and rinse containers** 

Plastic garden pots and

seedling trays

Cartons for soup, milk, etc.

SOUP

## **GLASS**

**PUT INTO GREY BOX** 

Recycle at curbside or depot Empty and rinse glass bottles and jars