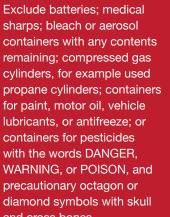

#### \* Paper towels, napkins and tissues ★ Foil or plastic lined paper bags

Exclude batteries; medical sharps; bleach or aerosol containers with any contents remaining; compressed gas cylinders, for example used for paint, motor oil, vehicle lubricants, or antifreeze; or containers for pesticides with the words DANGER, WARNING, or POISON, and precautionary octagon or diamond symbols with skull

# **MATERIALS**

and cross bones.

# **NO HAZARDOUS**