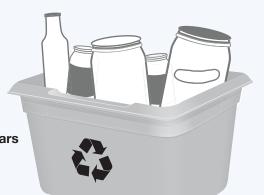

## **GLASS**

**PUT INTO GREY BOX** 

Recycle at curbside or depot Empty and rinse glass bottles and jars

Foil wrap and take out containers

✓ Plastic pails less than 25L for laundry

detergent, cat litter, etc. ✓ Plastic tubs for yogurt, margarine, etc.

Glass bottles - clear and coloured Glass jars - clear and coloured

Put all lids in blue box.

- **★** Drinking glasses, dishes, \* Window glass, mirrors

- ★ Ceramic products ★ Light bulbs or light fixtures