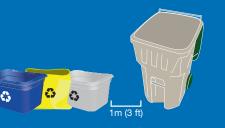

### **ENSURE MORE MATERIALS ARE RECYCLED AND KEPT OUT OF LANDFILL BY REMEMBERING THESE PRO-TIPS:**

- Line it up. Put your yellow bag between your recycling containers and not on top of them. Keep 1m (3ft) between your recycling containers and your garbage/green bin.
- 2 Keep it clean. Empty and rinse all containers.
- 3 Flatten and cut. If your cardboard is too large for your yellow bag, flatten and cut it down to smaller pieces. 30" x 30" (78cm x 78cm) or smaller. Stack them between recycling containers. Remember to keep plastic wrap out of your recycling!
- 4 Connect with us. Meet the Recycle BC team in a community near you this summer and ask your recycling questions in person (RecycleBC.ca/Events), download our app, email us info@recyclebc.ca, or connect with us on social media.