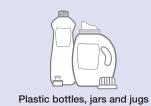

## **CONTAINERS**

**PUT INTO BLUE BOX** 

Recycle at curbside or depot **Empty and rinse containers** 

Plastic garden pots and

seedling trays

Cartons for soup, milk, etc.

SOUP