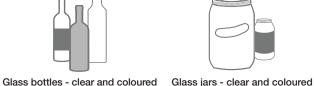

## **GLASS**

Put all lids in blue box.

- ★ Drinking glasses, dishes, cookware
- Window glass, mirrors

- **X** Ceramic products
- ★ Light bulbs or light fixtures