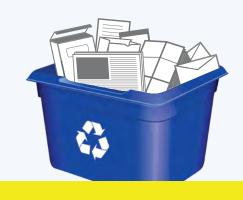

## **PAPER**

### **PUT INTO SMALLER BLUE BOX**

Recycle at curbside or depot Clean and dry paper only