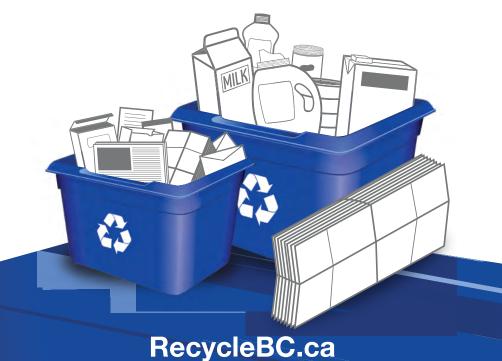

## **PAPER**

### **PUT INTO SMALLER BLUE BOX**

Recycle at curbside or depot Clean and dry paper only

# **CONTAINERS**

### **PUT INTO BLUE BOX**

Recycle at curbside or depot **Empty and rinse containers** 