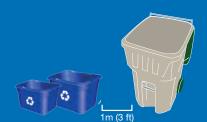

### **ENSURE MORE MATERIALS ARE RECYCLED AND KEPT OUT OF LANDFILL BY REMEMBERING THESE PRO-TIPS:**

- Line it up. Put your recycling boxes beside each other. Keep 1m (3ft) between your recycling containers and your garbage/ green bin.
- **Keep it clean.** Empty and rinse all containers.
- 3 Flatten and cut. If your cardboard is too large for your blue box, flatten and cut it down to smaller pieces. 30" x 30" (78cm x 78cm) or smaller. Stack them between recycling containers. Remember to keep plastic wrap out of your recycling!
- **4** Connect with us. Meet the Recycle BC team in a community near you this summer and ask your recycling questions in person (RecycleBC.ca/Events), download our app, email us info@recyclebc.ca, or connect with us on social media.