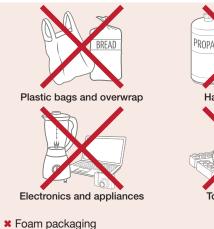

# NOT ACCEPTED

Do NOT place into Yellow Bag

Plastic bags and overwrap

- \* Non-paper gift wrap, foil wrap, cards or paper with glitter \* Rubber bands, ribbons, bows
- Bags and boxes with foil liners
- \* Padded envelopes

### **NOT ACCEPTED** Do NOT place into Blue Box

concentrate, chips, etc.

- \* Chip or foil bags, candy wrappers
- \* Stand-up pouches
- \* Packaging labeled biodegradable or compostable

- \* Wiring, metal cords, hardware
- ★ Clothing, textiles and shoes
- \* Food and yard waste