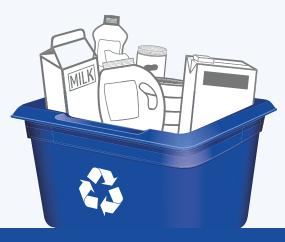

# **CONTAINERS**

### **PUT INTO BLUE BOX**

Recycle at curbside or depot **Empty and rinse containers** 