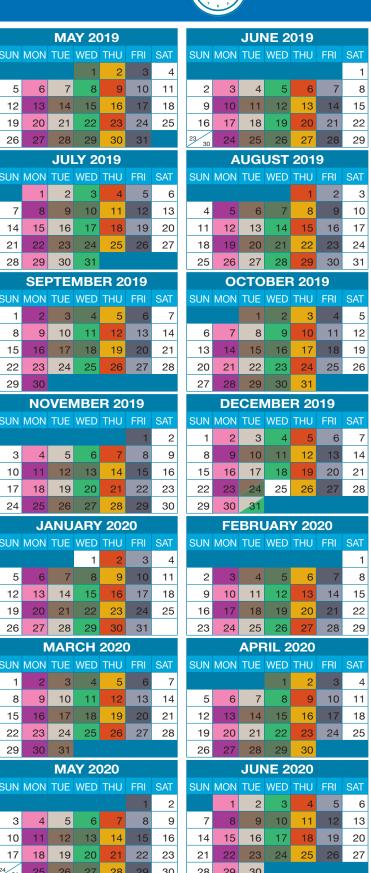

8:00 am

22

19

22

20

May 2019 - June 2020

Place paper, container and glass recycling at curb by:

# 2019-2020 **RECYCLING SCHEDULE**

# **Regional District of Kootenay Boundary** (KOOTENAY REGION)