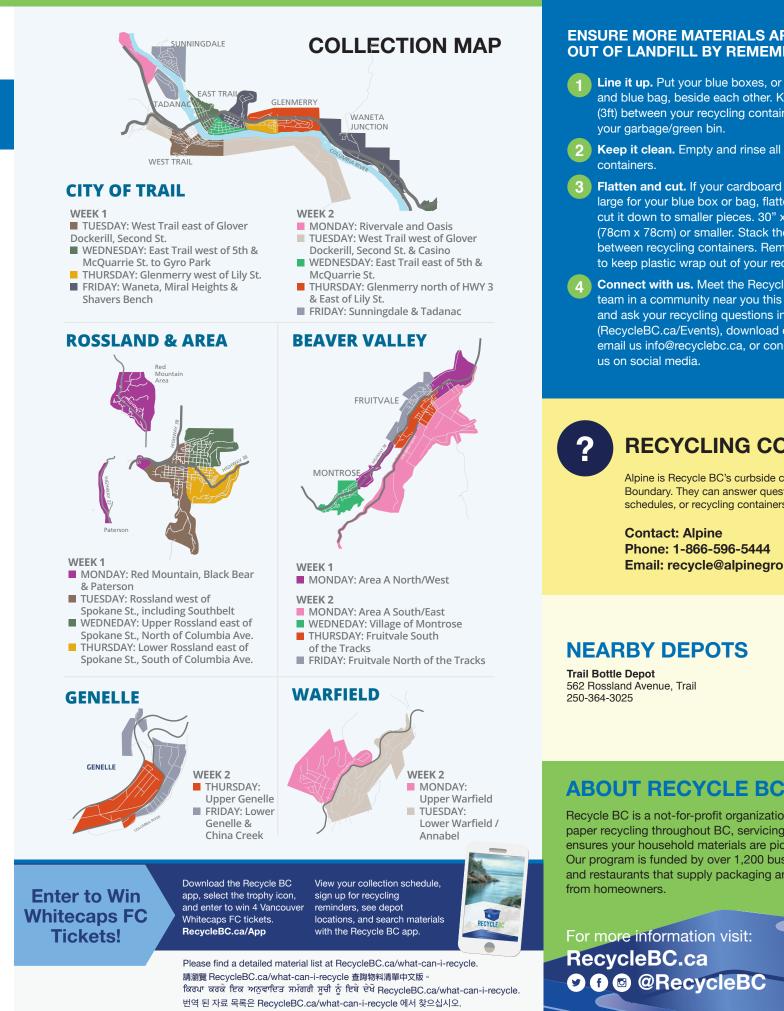

### **ENSURE MORE MATERIALS ARE RECYCLED AND KEPT OUT OF LANDFILL BY REMEMBERING THESE PRO-TIPS:**

**Line it up.** Put your blue boxes, or blue box and blue bag, beside each other. Keep 1m (3ft) between your recycling containers and

**3** Flatten and cut. If your cardboard is too large for your blue box or bag, flatten and cut it down to smaller pieces. 30" x 30" (78cm x 78cm) or smaller. Stack them between recycling containers. Remember to keep plastic wrap out of your recycling!

### **RECYCLING COLLECTION QUESTIONS?**

Alpine is Recycle BC's curbside collection partner in the Regional District of Kootenay Boundary. They can answer questions about collection zones, missed pick-ups, holiday schedules, or recycling containers.

Phone: 1-866-596-5444 Email: recycle@alpinegroup.ca For information about other waste collection and disposal services, please contact the Regional District of Kootenay Boundary or your local government.

McKelvey Creek Landfill 1900 Highway 3B, Trail 250-368-9148

Recycle BC is a not-for-profit organization responsible for residential packaging and paper recycling throughout BC, servicing over 1.8 million households. Recycle BC ensures your household materials are picked up, sorted, and responsibly recycled. Our program is funded by over 1,200 businesses that include retailers, manufacturers and restaurants that supply packaging and paper to BC residents, shifting costs away