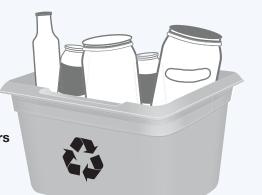

### **GLASS**

**PUT INTO GREY BOX** 

Recycle at curbside or depot Empty and rinse glass bottles and jars

Glass bottles - clear and coloured Glass jars - clear and coloured

NOT ACCEPTED **Do NOT place into Grey Box** 

- **★** Drinking glasses, dishes,
- \* Window glass, mirrors
- ★ Ceramic products ★ Light bulbs or light fixtures