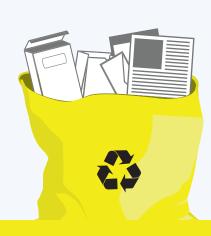

### **PAPER**

#### **PUT INTO REUSABLE RECYCLING BAG**

Recycle at curbside or depot Clean and dry paper only

# **DROP-OFF ONLY**

TAKE TO RECYCLING DEPOT

Newspapers, inserts, flyers

Moulded paper

Paper bags

- ✓ Paper gift wrap
- √ Paper gift bags

Magazines, catalogues

Household paper

Shredded paper (contain in paper bag or box first)

- ✓ Paper carry-out beverage trays
- √ Cores from paper towel and toilet paper

Cardboard boxes

- ✓ Plastic packaging for toys, batteries etc. Separate plastic from paper backing
  - ✓ Spiral wound cans and lids for frozen juice concentrate, chips, etc.