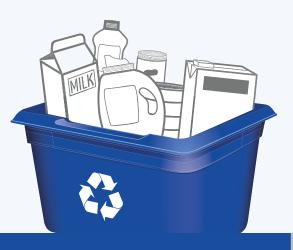

# **CONTAINERS**

**PUT INTO BLUE BOX** 

Recycle at curbside or depot **Empty and rinse containers** 

Plastic bottles, jars and jugs

Caps, tops, lids and pumps

Metal cans

**NOT ACCEPTED** 

Plastic garden pots and

seedling trays

Cartons for soup, milk, etc.

Foil wrap and take out containers

SOUP