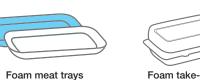

### FOAM PACKAGING (return to depot)

(remove absorbent pad)

Foam take-out containers

■ Blue or pink foam insulation, packing chips and peanuts 
■ Squishy or flexible foam, foam noodles 
■ Squishy or flexible f