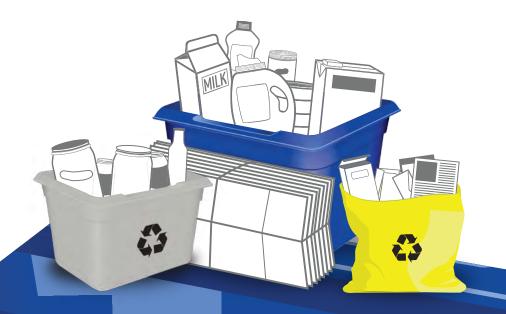

### **PAPER**

# **CONTAINERS**

**PUT INTO BLUE BOX** 

Recycle at curbside or depot **Empty and rinse containers** 

Plastic bottles, jars and jugs

Caps, tops, lids and pumps

Metal cans

**NOT ACCEPTED** 

Plastic garden pots and

### **GLASS**

**PUT INTO GREY BOX** 

Recycle at curbside or depot Empty and rinse glass bottles and jars