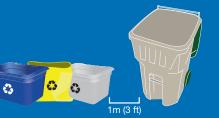

#### **ENSURE MORE MATERIALS ARE RECYCLED AND KEPT OUT OF LANDFILL BY REMEMBERING THESE PRO-TIPS:**

- Line it up. Put your yellow bag between your recycling containers and not on top of them. Keep 1m (3ft) between your recycling containers and your garbage/green bin.
- 2 Keep it clean. Empty and rinse all containers.