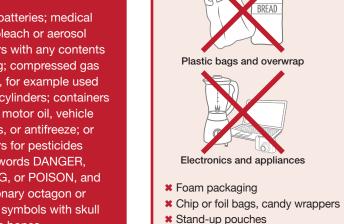

### PLASTIC BAGS AND OVERWRAP

Outer bags and product wraps

- Bags for groceries, produce, dry bulk foods, frozen vegetables, water softener, salt, garden products, newspapers, etc.
- Overwrap for diapers, feminine hygiene products, paper towels, soft drink flats

#### NOT ACCEPTED Do NOT place into Yellow Bag

Plastic bags and overwrap

\* Non-paper gift wrap, foil wrap, cards or paper with glitter

- \* Rubber bands, ribbons, bows \* Padded envelopes
- Bags and boxes with foil liners \* Paper towels, napkins and tissues ★ Foil or plastic lined paper bags

### FOAM PACKAGING (return to depot)

(remove absorbent pad)

Foam take-out containers

■ Blue or pink foam insulation, packing chips and peanuts 
■ Squishy or flexible foam, foam noodles 
■ Squishy or flexible f