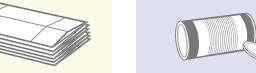

### **PAPER**

#### **PUT INTO REUSABLE RECYCLING BAG**

Recycle at curbside or depot Clean and dry paper only

# **DROP-OFF ONLY**

TAKE TO RECYCLING DEPOT

Newspapers, inserts, flyers

Moulded paper

Paper bags

- ✓ Paper gift wrap
- √ Paper gift bags

Magazines, catalogues

Household paper

Shredded paper (contain in paper bag or box first)

- ✓ Paper carry-out beverage trays
- √ Cores from paper towel and toilet paper

Cardboard boxes

- ✓ Plastic packaging for toys, batteries etc. Separate plastic from paper backing
  - ✓ Spiral wound cans and lids for frozen juice concentrate, chips, etc.