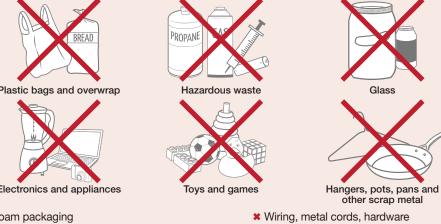

### PLASTIC BAGS AND OVERWRAP

Outer bags and product wraps

- Bags for groceries, produce, dry bulk foods, frozen vegetables, water softener, salt, garden products, newspapers, etc.
- Overwrap for diapers, feminine hygiene products, paper towels, soft drink flats

### FOAM PACKAGING (return to depot)

(remove absorbent pad)

Foam take-out containers

■ Blue or pink foam insulation, packing chips and peanuts 
■ Squishy or flexible foam, foam noodles 
■ Squishy or flexible f

# Do NOT place into Blue Box

- ★ Clothing, textiles and shoes \* Food and yard waste
- \* Packaging labeled biodegradable or compostable