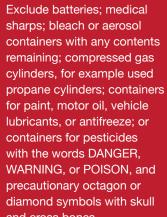

**MATERIALS** 

and cross bones.

## **NO HAZARDOUS**

# Do NOT place into Blue Box

- ★ Clothing, textiles and shoes \* Food and yard waste
- \* Packaging labeled biodegradable or compostable