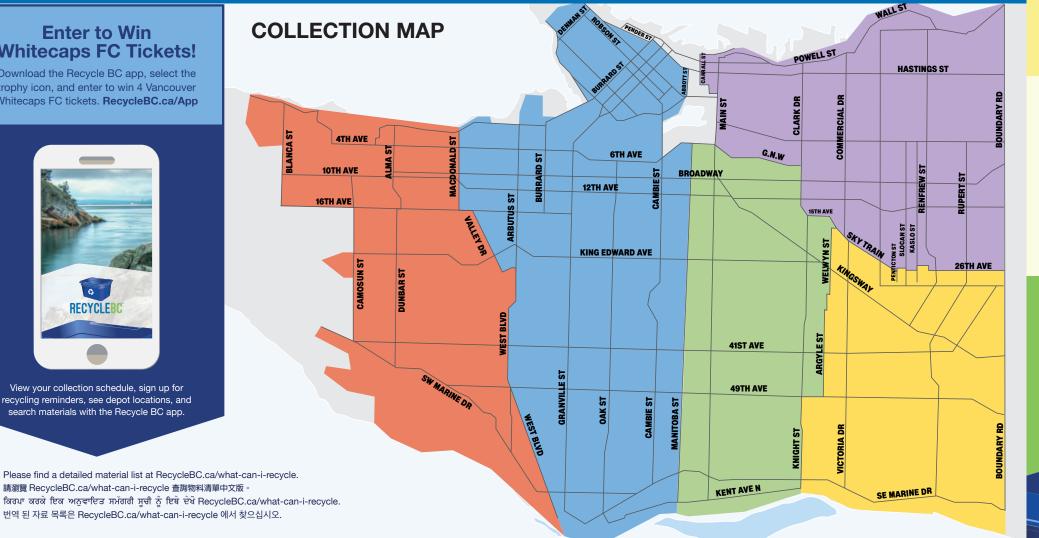

| 16         | 17  | 18  | 19  | 20  | 21  | 12  | 13  | 14                | 15  | 16  | 17  | 18  |  |  |  |
| 20  | 21      | 22  | 23         | 24  | 25  | 16            | 17  | 18  | 19  | 20  | 21  | 22  | 22  | 23         | 24  | 25  | 26  | 27  | 28  | 19  | 20  | 21                | 22  | 23  | 24  | 25  |  |  |  |
| 27  | 28      | 29  | 30         | 31  |     | 23            | 24  | 25  | 26  | 27  | 28  | 29  | 29  | 30         | 31  |     |     |     |     | 26  | 27  | 28                | 29  | 30  |     |     |  |  |  |

### **Enter to Win Whitecaps FC Tickets!**

Download the Recycle BC app, select the trophy icon, and enter to win 4 Vancouver Whitecaps FC tickets. RecycleBC.ca/App



recycling reminders, see depot locations, and search materials with the Recycle BC app.



#### **ENSURE MORE MATERIALS ARE RECYCLED AND KEPT OUT OF LANDFILL BY REMEMBERING THESE PRO-TIPS:**

- Line it up. Put your yellow bag between your recycling containers and not on top of them. Keep 1m (3ft) between your recycling containers and your garbage/green bin.
- 2 Keep it clean. Empty and rinse all containers.



4 Connect with us. Meet the Recycle BC team in a community near you this summer and ask your recycling questions in person (RecycleBC.ca/Events), download our app, email us info@recyclebc.ca, or connect with us on social media.





### **RECYCLING COLLECTION QUESTIONS?**

GFL Environmental (Smithrite Disposal) is Recycle BC's curbside collection partner in Vancouver. They can answer questions about collection zones, missed pick-ups, holiday schedules, or recycling conta