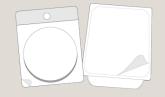

#### **Foam Packaging**

Foam meat trays

Foam cushion packaging used to protect electronics etc.

Foam take-out containers and cups

Blue or pink foam insulation, packing chips and peanuts, squishy or flexible foam, foam noodles