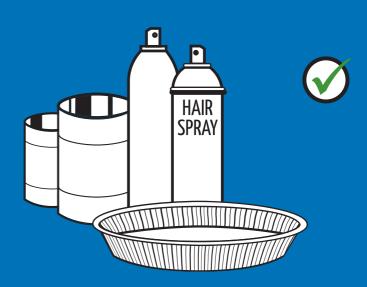

# CONTAINERS

**Cartons & Paper Cups** 

**Aluminum Containers** 

**Plastic Containers** 

**Steel Containers** 