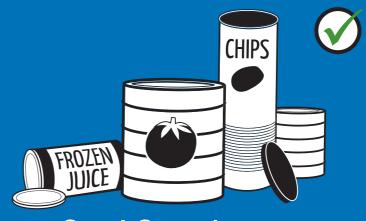

# CONTAINERS

**Cartons & Paper Cups** 

**Aluminum Containers** 

**Plastic Containers** 

**Steel Containers** 