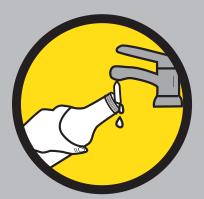

# GLASS BOTTLES + JARS

Glass Bottles + Jars

please empty and rinse

- \* put lids in container recycling
- \* return deposit beverage containers for refund