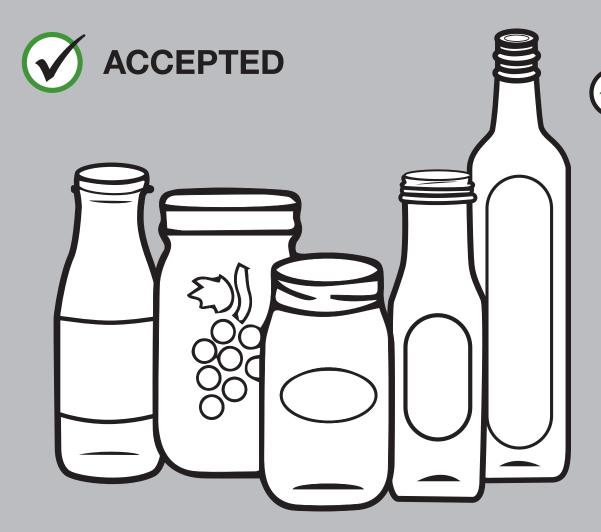

# GLASS BOTTLES + JARS

Glass Bottles + Jars

please empty and rinse

- \* put lids in container recycling
- \* return deposit beverage containers for refund