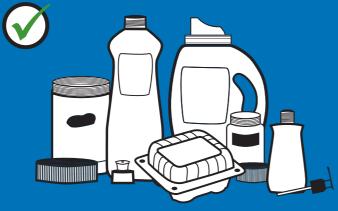

# CONTAINERS

**Cartons & Paper Cups** 

**Aluminum Containers** 

**Plastic Containers** 

**Steel Containers** 