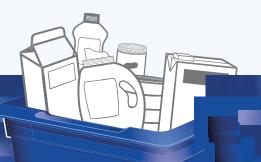

# **CONTAINERS**

**PUT INTO BLUE BOX** 

Recycle at curbside or depot Empty and rinse containers

Plastic bottles, jars and jugs

Caps, tops, lids and pumps

Metal cans

## **GLASS**

**PUT INTO GREY BOX** 

Recycle at curbside or depot **Empty and rinse glass** bottles and jars

Plastic trays and clamshells

Plastic or paper take-out cups, bowls and lids

Aerosol cans (empty)

Plastic garden pots and

seedling trays

Cartons for soup, milk, etc.

SOUP

- detergent, cat litter, etc.
- ✓ Plastic tubs for yogurt, margarine, etc.

✓ Plastic pails less than 25L for laundry

Glass bottles - clear and coloured Glass jars - clear and coloured

★ Ceramic products ★ Light bulbs or light fixtures