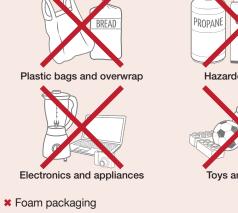

## PLASTIC BAGS AND OVERWRAP

Outer bags and product wraps

- Bags for groceries, produce, dry bulk foods, frozen vegetables, water softener, salt, garden products, newspapers, etc.
- Overwrap for diapers, feminine hygiene products, paper towels, soft drink flats

# **MATERIALS**

Exclude batteries; medical sharps; bleach or aerosol containers with any contents remaining; compressed gas cylinders, for example used propane cylinders; containers for paint, motor oil, vehicle lubricants, or antifreeze; or containers for pesticides with the words DANGER, WARNING, or POISON, and precautionary octagon or diamond symbols with skull and cross bones.

## **NOT ACCEPTED** Do NOT place into Blue Box

- \* Chip or foil bags, candy wrappers
- \* Stand-up pouches
- \* Packaging labeled biodegradable or compostable

- Hangers, pots, pans and \* Wiring, metal cords, hardware
- ★ Clothing, textiles and shoes ★ Food and yard waste
  - For more information, visit RecycleBC.ca/FlexiblePackaging