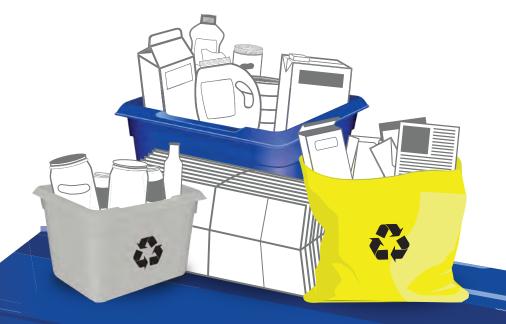

## **PAPER**

### **PUT INTO REUSABLE RECYCLING BAG**

Recycle at curbside or depot Clean and dry paper only

# **CONTAINERS**

**PUT INTO BLUE BOX** 

Recycle at curbside or depot Empty and rinse containers

Plastic bottles, jars and jugs

Caps, tops, lids and pumps

Metal cans

## **GLASS**

**PUT INTO GREY BOX** 

Recycle at curbside or depot **Empty and rinse glass** bottles and jars