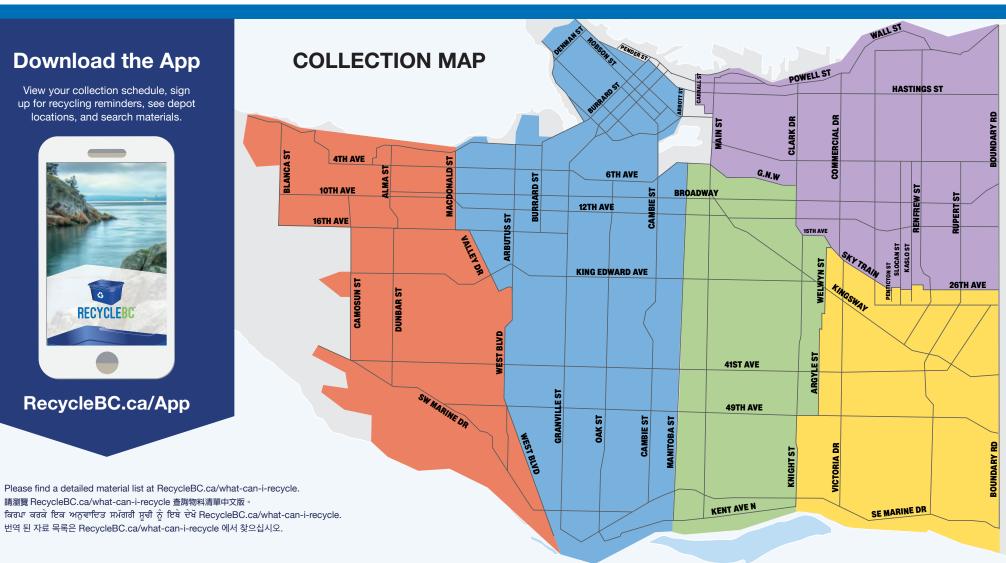

3 19  | 20  | 21  | 22  | 23  | 21  | 22            | 23  | 24  | 25  | 26  | 27  | 21  | 22  | 23         | 24  | 25  | 26  | 27  | 18  | 19  | 20  | 21                | 22  | 23  |   |  |  |  |  |
| 24           | 31 2 | 5 26  | 27  | 28  | 29  | 30  | 28  |               |     |     |     |     |     | 28  | 29  | 30         | 31  |     |     |     | 25  | 26  | 27  | 28                | 29  | 30  |   |  |  |  |  |
|              |      |       |     |     |     |     |     |               |     |     |     |     |     |     |     |            |     |     |     |     |     |     |     |                   |     |     |   |  |  |  |  |

## **Download the App**

View your collection schedule, sign up for recycling reminders, see depot locations, and search materials.



RecycleBC.ca/App



### **ENSURE MORE MATERIALS ARE RECYCLED AND KEPT OUT OF LANDFILL BY REMEMBERING THESE PRO-TIPS:**

- Line it up. Put your yellow bag between your recycling containers and not on top of them. Keep 1m (3ft) between your recycling containers and your garbage/green bin.
- 2 Keep it clean. Empty and rinse all containers.



Connect with us. Download our app, email us at info@recyclebc.ca, or connect with us on social media.





## **RECYCLING COLLECTION QUESTIONS?**

GFL Environmental is Recycle BC's curbside collection partner in Vancouver. They can answer questions about collection zones, missed pick-ups, holiday schedules, or recycling containers.

Contact: GFL Environmental Phone: 604-282-7966 Email: srrecycle@gflenv.com

## **NEARBY DEPOTS**

**London Drugs** (all Vancouver locations)