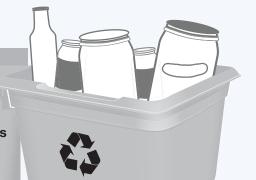

## **GLASS**

**PUT INTO GREY BOX** 

Recycle at curbside or depot **Empty and rinse glass** bottles and jars

✓ Plastic pails less than 25L for laundry

Glass bottles - clear and coloured Glass jars - clear and coloured

★ Ceramic products ★ Light bulbs or light fixtures