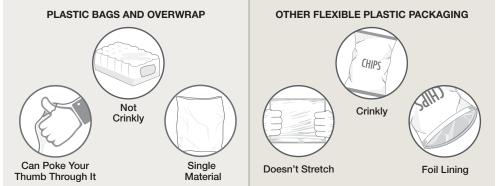

### **Characteristics of Plastic Bags and Overwrap** vs. Other Flexible Plastic Packaging

## PLASTIC BAGS AND OVERWRAP

Outer bags and product wraps

- Bags for groceries, produce, dry bulk foods, frozen vegetables, water softener, salt, garden products, newspapers, etc.
- Overwrap for diapers, feminine hygiene products, paper towels, soft drink flats

Zipper lock and

stand-up pouches

### OTHER FLEXIBLE PLASTIC PACKAGING (return to depot)

Crinkly wrappers and bags

with plastic seal

Woven plastic bags

Non-food protective packaging

■ Plastic squeeze tubes, plastic-lined paper, paper-lined plastic, plastic strapping