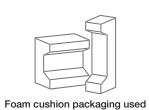

## FOAM PACKAGING (return to depot)

Foam meat trays

(remove absorbent pad)

Foam take-out containers

★ Blue or pink foam insulation, packing chips and peanuts
★ Squishy or flexible foam, foam noodles