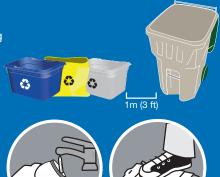

### **ENSURE MORE MATERIALS ARE RECYCLED AND KEPT OUT OF LANDFILL BY REMEMBERING THESE PRO-TIPS:**

- Line it up. Put your yellow bag between your recycling containers and not on top of them. Keep 1m (3ft) between your recycling containers and your garbage/green bin.
- 2 Keep it clean. Empty and rinse all containers.