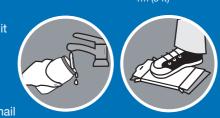

e it up. Put your yellow bag between r recycling containers and not on top of m. Keep 1m (3ft) between your recycling ntainers and your garbage/green bin.

tten and cut. If your cardboard is too e for your yellow bag, flatten and cut it wn to smaller pieces. 30" x 30" (76cm 6cm) or smaller. Stack them between cycling containers. Remember to keep stic wrap out of your recycling!