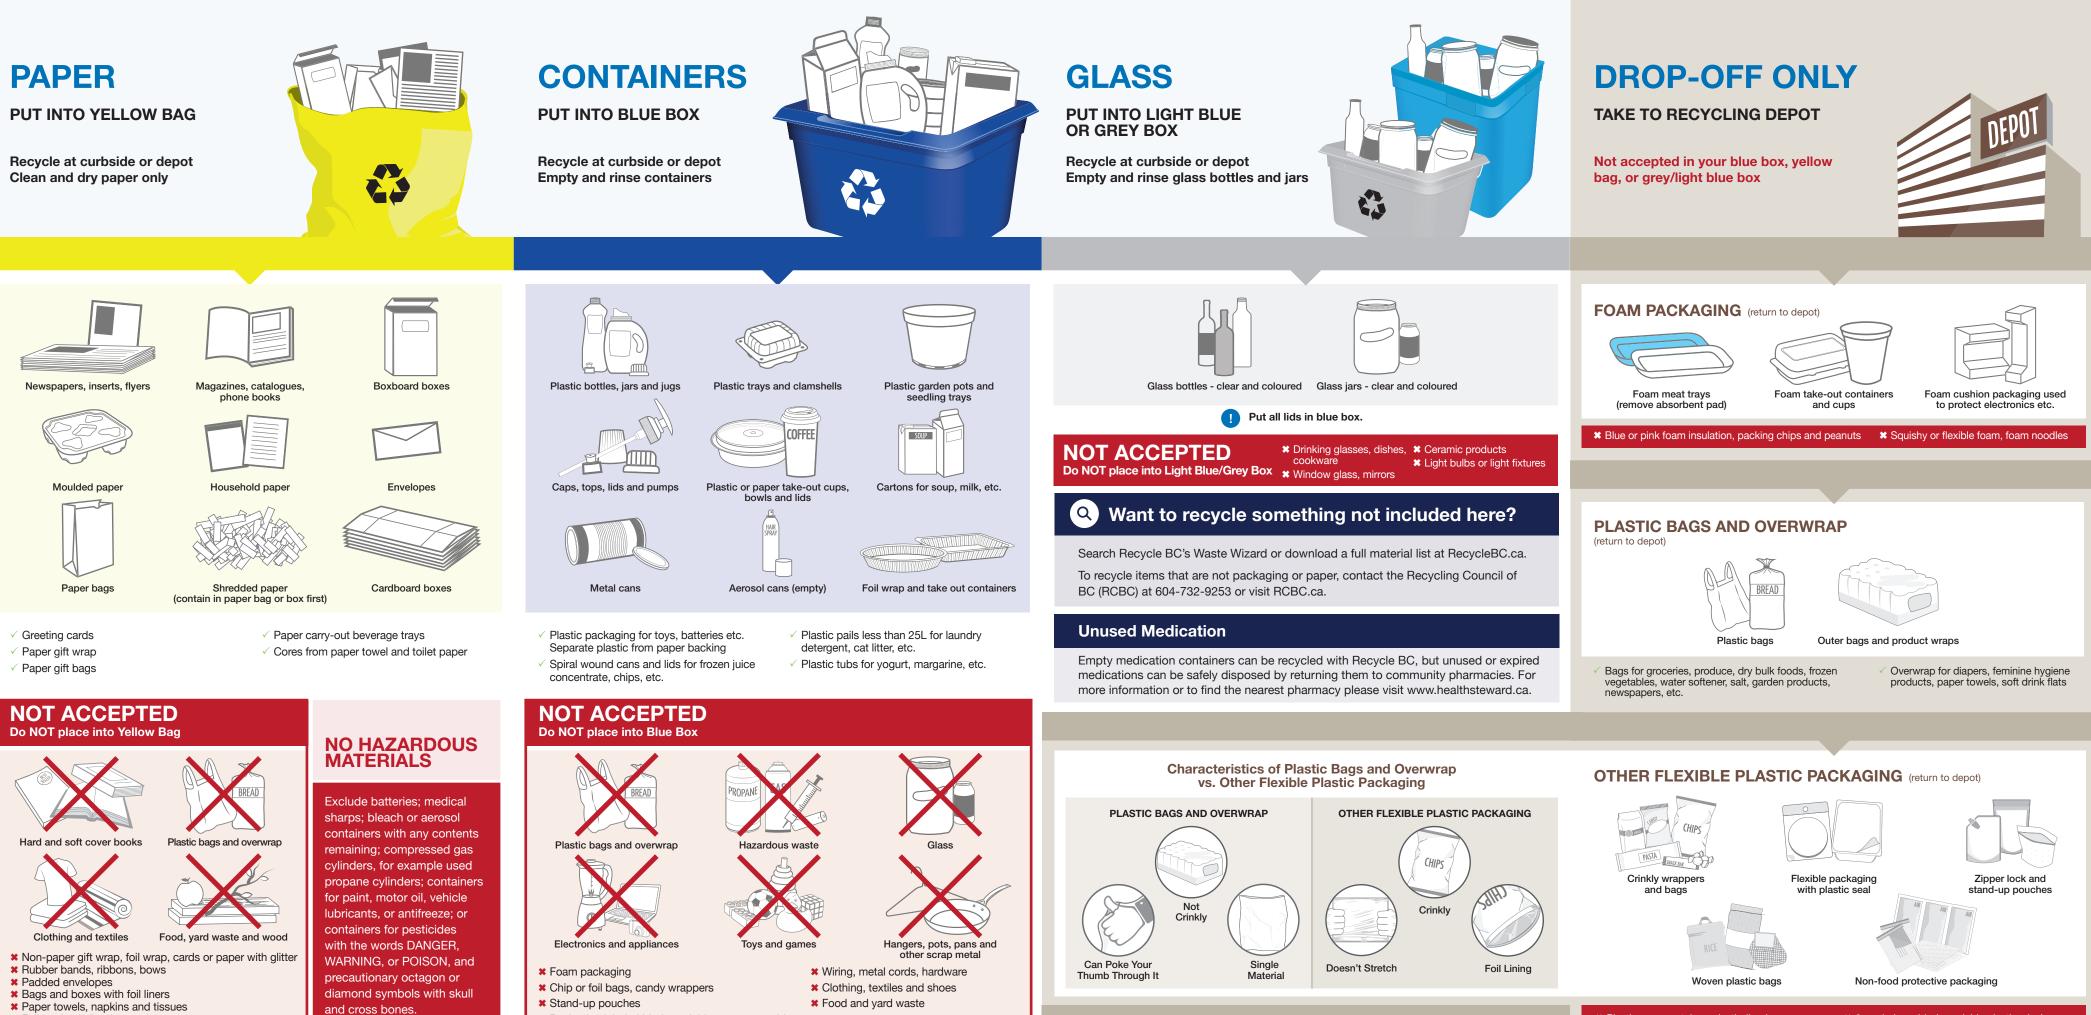

## RecycleBC.ca/App

Please find a detailed material list at RecvcleBC.ca/what-can-i-recvcle. 請瀏覽 RecycleBC.ca/what-can-i-recycle 杳詢物料清單中文版 ਕਿਰਪਾ ਕਰਕੇ ਇਕ ਅਨਵਾਦਿਤ ਸਮੱਗਰੀ ਸਚੀ ਨੂੰ ਇਥੇ ਦੇਖੋ RecvcleBC.ca/what-can-i-recvcle. 번역 된 자료 목록은 RecycleBC.ca/what-can-i-recycle 에서 찾으십시오.

# **RecycleBC.ca**

\* Foil or plastic lined paper bags

\* Packaging labeled biodegradable or compostable

### For more information, visit RecycleBC.ca/FlexiblePackaging

Plastic squeeze tubes, plastic-lined paper, paper-lined plastic, plastic strapping