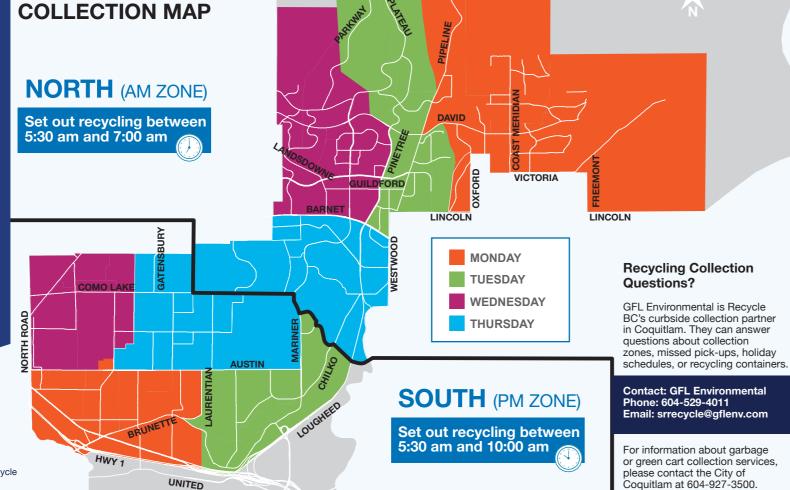

## **RECYCLING COLLECTION QUESTIONS?**

1

GFL Environmental is Recycle BC's curbside collection partner in Coquitlam. They can answer questions about collection zones, missed pick-ups, holiday schedules, or recycling containers.