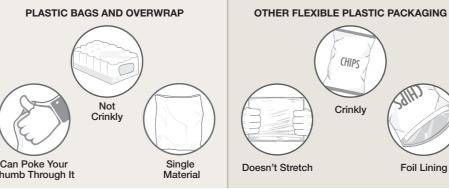

## PLASTIC BAGS AND OVERWRAP

Bags for groceries, produce, dry bulk foods, frozen vegetables, water softener, salt, garden products,

newspapers, etc.

Overwrap for diapers, feminine hygiene products, paper towels, soft drink flats

Zipper lock and

stand-up pouches

Outer bags and product wraps

#### OTHER FLEXIBLE PLASTIC PACKAGING (return to depot)

Crinkly wrappers

Foam take-out containers

and cups

★ Blue or pink foam insulation, packing chips and peanuts
★ Squishy or flexible foam, foam noodles

with plastic seal

Woven plastic bags

#### Non-food protective packaging

▼ Plastic squeeze tubes, plastic-lined paper, ★ 6-pack rings, biodegradable plastic, vinyl \_ paper-lined plastic, plastic strapping