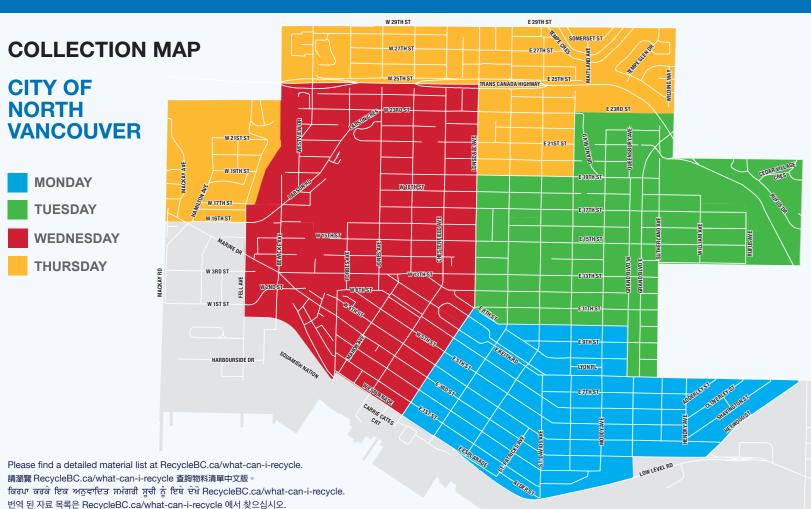

**NEW SERVICE** PROVIDER

**NEW CUSTOMER** 

**SERVICE INFORMATION** 

2020-2021 **RECYCLING SCHEDULE** 

**North Vancouver** 



RecycleBC.ca/

North-Vancouver

Place paper, container and glass recycling at curb between:



Recycling Collection Questions?

Emterra Environmental) is Recycle BC's curbside collection partner in North Vancouver. hey can answer questions about collection zones, missed pick-ups, holiday schedules, or

Contact Emterra Environmental Phone: 778-589-3221 Email: NV.CSR@emterra.ca

For information on garbage or green bin collection services, please contact The City of North Vancouver (604-987-7155) or the District of North Vancouver

## Download the App

View your collection schedule, sign up for recycling reminders, see depot locations, and

RecycleBC.ca/App







# **COLLECTION MAP DISTRICT OF NORTH VANCOUVER**

## **PAPER**

#### **PUT INTO YELLOW BAG**

Recycle at curbside or depot Clean and dry paper only



## **CONTAINERS**

Recycle at Empty and in



Plastic garden pots and

seedling trays

Cartons for soup, milk, etc.

Foil wrap and take out containers

SOUP

## **GLASS**

#### PUT INTO GREY BO

Recycle at curbside or depot Empty and rinse glass bottles and jars



★ Light bulbs or light fixtures

## **DROP-OFF ONLY**

#### TAKE TO RECYCLING DEPOT

Not accepted in your yellow bag, blue box, or grey box

FOAM PACKAGING (return to depot)

Foam meat trays

(remove absorbent pad)



Foam cushion packaging used

to protect electronics etc.



**ENSURE MORE MATERIALS ARE RECYCLED AND KEPT** 





**4** Connect with us. Download our app,