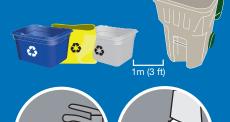

# **COLLECTION MAP DISTRICT OF NORTH VANCOUVER**

## **PAPER**

#### **PUT INTO YELLOW BAG**

Recycle at curbside or depot Clean and dry paper only

## **CONTAINERS**

Recycle at Empty and in

Plastic garden pots and

seedling trays

Cartons for soup, milk, etc.

Foil wrap and take out containers

SOUP

## **GLASS**

#### PUT INTO GREY BO

Recycle at curbside or depot Empty and rinse glass bottles and jars

★ Light bulbs or light fixtures