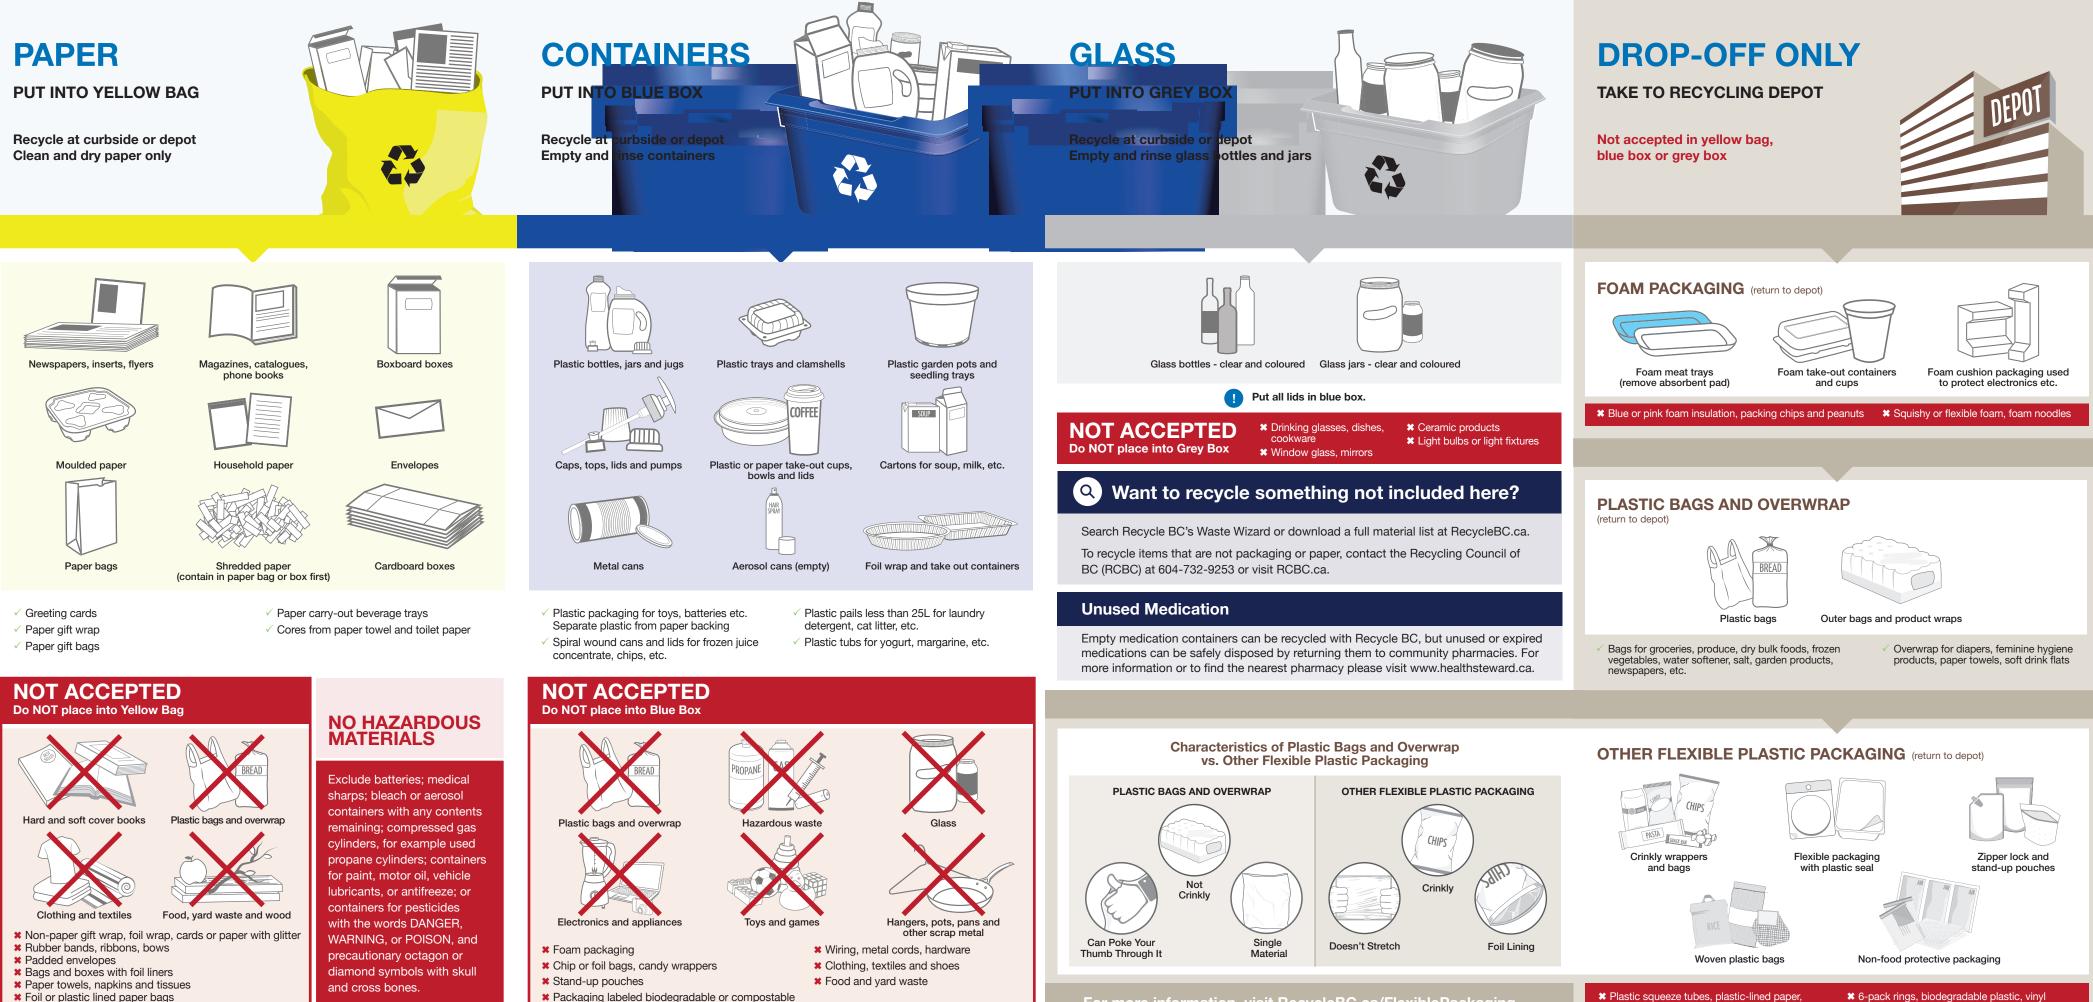

Contact GFL Environmental Phone: 604-282-7967 Email: srrecycle@gflenv.com

For information about garbage or green bin collection services, please contact the City of Pitt Meadows at 604-465-5454.

Please find a detailed material list at RecycleBC.ca/what-can-i-recycle. 請瀏覽 RecycleBC.ca/what-can-i-recycle

#### For more information, visit RecycleBC.ca/FlexiblePackaging

Plastic squeeze tubes, plastic-lined paper, paper-lined plastic, plastic strapping