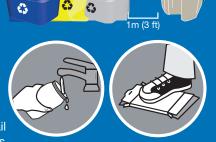

#### **ABOUT RECYCLE BC**

from homeowners.

For more information visit: RecycleBC.ca 🕑 🗗 🖬 @RecycleBC

**Line it up.** Put your yellow bag between your recycling containers and not on top of them. Keep 1m (3ft) between your recycling containers and your garbage/green bin.

**3** Flatten and cut. If your cardboard is too large for your yellow bag, flatten and cut it down to smaller pieces. 30" x 30" (76cm x 76cm) or smaller. Stack them between recycling containers. Remember to keep