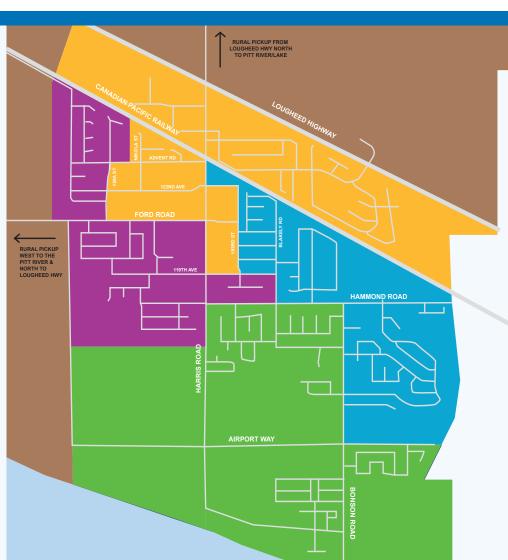

see depot locations, and search materials with the Recycle BC app.



RecycleBC.ca/App

### **COLLECTION MAP**

#### **Recycling Collection** Questions?

GFL Environmental is Recycle BC's curbside collection partner in Pitt Meadows. They can answer questions about collection zones, missed pick-ups, holiday schedules, or recycling containers.

Contact GFL Environmental Phone: 604-282-7967 Email: srrecycle@gflenv.com

For information about garbage or green bin collection services, please contact the City of Pitt Meadows at 604-465-5454.

Please find a detailed material list at RecycleBC.ca/what-can-i-recycle. 請瀏覽 RecycleBC.ca/what-can-i-recycle

查詢物料清單中文版。 ਕਿਰਪਾ ਕਰਕੇ ਇਕ ਅਨੁਵਾਦਿਤ ਸਮੱਗਰੀ ਸੂਚੀ ਨੂੰ ਇਥੇ ਦੇਖੋ RecycleBC.ca/what-can-i-recycle.

번역 된 자료 목록은RecycleBC.ca/what-can-i-recycle 에서 찾으십시오.



#### **ENSURE MORE MATERIALS ARE RECYCLED AND KEPT OUT OF LANDFILL BY REMEMBERING THESE PRO-TIPS:**

July 2020 - June 2021

2 Keep it clean. Empty and rinse all containers.

- plastic wrap out of your recycling!
- on social media @RecycleBC.

2

recycling containers.

**Contact: GFL Environmental** Phone: 604-282-7967 Email: srrecycle@gflenv.com

## **NEARBY DEPOTS**

London Drugs - Valley Fair Mall 22709 Lougheed Hwy, Maple Ridge 604-448-4847 \*London Drugs accept plastic bags and overwrap, foam packaging, and other flexible plastic packaging only. Due to space limitations, a maximum of one grocery bag of each material is suggested per visit.

Pitt Meadows Bottle & Return-It Depot 19090 Lougheed Highway, Pitt Meadows 604-465-2866

#### **ABOUT RECYCLE BC**

from homeowners.

For more in