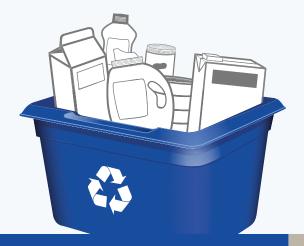

# REVELSTOKE RECYCLING COLLECTION CHANGES

Starting July 1, please use the new blue box and yellow bag provided to set-out your recycling for collection. Place containers (plastic, metal and cartons) in the blue box and paper and cardboard in the yellow bag.

# **CONTAINERS**

**PUT INTO BLUE BOX** 

Recycle at curbside or depot

Plastic bottles, jars and jugs

Caps, tops, lids and pumps

Metal cans

Plastic trays and clamshells

COFFEE

Aerosol cans (empty)

Plastic garden pots and

seedling trays

Foil wrap and take out containers

- ✓ Plastic packaging for toys, batteries etc. Separate plastic from paper backing
- Spiral wound cans and lids for frozen juice concentrate, chips, etc.
- √ Plastic pails less than 25L laundry detergent,
- ✓ Plastic tubs for yogurt, margarine, etc.