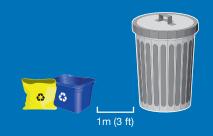

# ENSURE MORE MATERIALS ARE RECYCLED AND KEPT OUT OF LANDFILL BY REMEMBERING THESE PRO-TIPS:

- Line it up. Keep 1m (3ft) between your blue box and yellow bag and your garbage bin.
- Keep it clean. Empty and rinse all containers.
- Flatten and cut. If your cardboard is too large for your bag, flatten and cut it down to smaller pieces. 30" x 30" (76cm x 76cm) or smaller. Stack them next to your recycling bag. Remember to keep plastic wrap out of your recycling!
- Connect with us. Download our app, email us at info@recyclebc.ca, or connect with us on social media @RecycleBC.