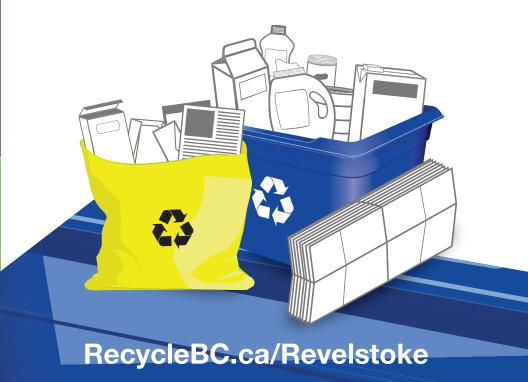

# REVELSTOKE RECYCLING COLLECTION CHANGES

Starting July 1, please use the new blue box and yellow bag provided to set-out your recycling for collection. Place containers (plastic, metal and cartons) in the blue box and paper and cardboard in the yellow bag.

# **PAPER**

**PUT INTO YELLOW BAG** 

Recycle at curbside or depot

# **CONTAINERS**

**PUT INTO BLUE BOX** 

Recycle at curbside or depot