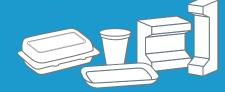

FOAM
PACKAGING
TAKE TO DEPOT ONLY

#### ✓ Foam food containers and trays

✓ Foam cushion packaging used to protect electronics, small appliances, etc.

#### REMEMBER:

- Remove food residue and liquid-absorbing pads.
- ✓ Remove labels, tape, paper, cardboard.
- Separate coloured and white foam.
- ★ Packing chips, peanuts, foam noodles
- Blue or pink foam board insulation
- ★ Squishy or flexible foam
- \* Furniture cushions