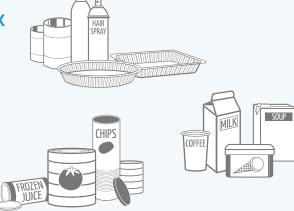

# **CONTAINERS**

PUT INTO ONE BLUE BOX RECYCLE AT CURBSIDE OR DEPOT

- ✔ Plastic or paper take-out cups, bowls, and lids
- ✔ Plastic trays and tops (e.g. fruit trays, cooked chicken)
- Cartons for soup, milk, sauces, ice cream, etc.
- ✓ Metal cans and lids for food
- ✓ Empty aerosol cans and caps
- ✓ Microwavable bowls and cups
- Spiral wound cans and lids for frozen juice concentrate, chips, etc.
- ✓ Aluminum foil wrap, aluminum foil take-out containers
- ✔ Plastic bottles, jugs, jars, tubs, and trays
- Caps, tops, lids, and pumps
- ✔ Plastic packaging for toys, batteries, electronics, tooth brushes, etc. Separate plastic from paper backing.
- ✔ Rigid plastic clamshells for baked goods, fruit, eggs, etc.
- ✓ Plastic garden plant pots and seedling trays
- ✔ Plastic pails, less than 25L, for laundry detergent, pet food, etc.
- Clear and coloured non-deposit glass bottles and jars