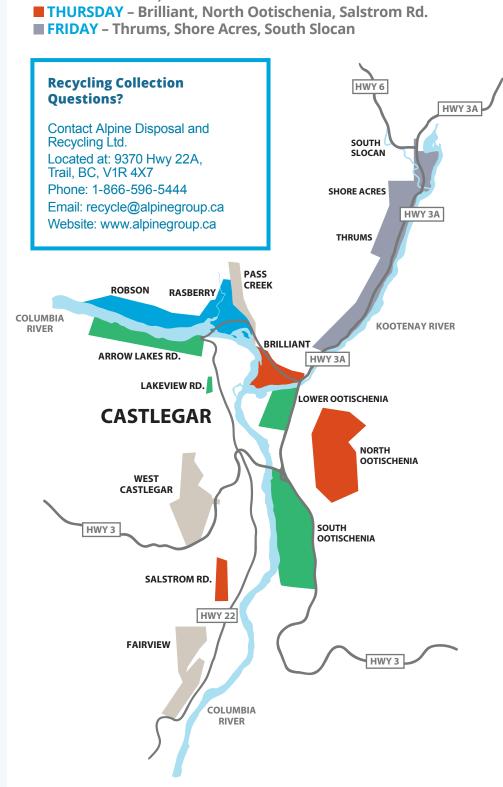

# **COLLECTION MAP**

#### **CENTRAL KOOTENAY**

- MONDAY Raspberry, Robson
- **TUESDAY** Fairview, Pass Creek, West Castlegar
- WEDNESDAY Lower Ootischenia, South Ootischenia, Arrow Lakes Rd., Lakeview Rd.

|     | MAY 2016 |     |     |     |     |     |  |  |  |  |
|-----|----------|-----|-----|-----|-----|-----|--|--|--|--|
| SUN | MON      | TUE | WED | THU | FRI | SAT |  |  |  |  |
| 1   | 2        | 3   | 4   | 5   | 6   | 7   |  |  |  |  |
| 8   | 9        | 10  | 11  | 12  | 13  | 14  |  |  |  |  |
| 15  | 16       | 17  | 18  | 19  | 20  | 21  |  |  |  |  |
| 22  | 23       | 24  | 25  | 26  | 27  | 28  |  |  |  |  |
| 29  | 30       | 31  | 1   | 2   | 3   | 4   |  |  |  |  |