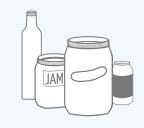

# **CONTAINERS**

PUT INTO ONE BLUE BOX RECYCLE AT CURBSIDE OR DEPOT

- ✔ Plastic or paper take-out cups, bowls, and lids
- ✔ Plastic trays and tops (e.g. fruit trays, cooked chicken)
- Cartons for soup, milk, sauces, ice cream, etc.
- ✓ Metal cans and lids for food
- ✓ Empty aerosol cans and caps
- ✓ Microwavable bowls and cups
- Spiral wound cans and lids for frozen juice concentrate, chips, etc.
- ✓ Aluminum foil wrap, aluminum foil take-out containers
- ✔ Plastic bottles, jugs, jars, tubs, and trays
- Caps, tops, lids, and pumps
- ✔ Plastic packaging for toys, batteries, electronics, tooth brushes, etc. Separate plastic from paper backing.
- ✔ Rigid plastic clamshells for baked goods, fruit, eggs, etc.
- ✓ Plastic garden plant pots and seedling trays
- ✔ Plastic pails, less than 25L, for laundry detergent, pet food, etc.
- Clear and coloured non-deposit glass bottles and jars

#### REMEMBER:

- ✓ Empty and rinse containers; labels OK.
- ✓ Put metal lids inside cans and squeeze slightly.

Multi-Material BC (MMBC) oversees residential

Regional District of Central Kootenay (RDCK), and