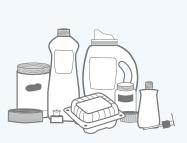

# **CONTAINERS**

PUT INTO ONE BLUE BOX RECYCLE AT CURBSIDE OR DEPOT

- ✔ Plastic or paper take-out cups, bowls, and lids
- ✔ Plastic trays and tops (e.g. fruit trays, cooked chicken)
- Cartons for soup, milk, sauces, ice cream, etc.
- ✓ Metal cans and lids for food
- ✓ Empty aerosol cans and caps
- ✓ Microwavable bowls and cups
- Spiral wound cans and lids for frozen juice concentrate, chips, etc.
- ✓ Aluminum foil wrap, aluminum foil take-out containers
- ✔ Plastic bottles, jugs, jars, tubs, and trays
- Caps, tops, lids, and pumps
- ✔ Plastic packaging for toys, batteries, electronics, tooth brushes, etc. Separate plastic from paper backing.
- ✔ Rigid plastic clamshells for baked goods, fruit, eggs, etc.
- ✓ Plastic garden plant pots and seedling trays
- ✔ Plastic pails, less than 25L, for laundry detergent, pet food, etc.
- Clear and coloured non-deposit glass bottles and jars

#### REMEMBER:

- ✓ Empty and rinse containers; labels OK.
- ✓ Put metal lids inside cans and squeeze slightly.

Multi-Material BC (MMBC) oversees residential

Regional District of Central Kootenay (RDCK), and