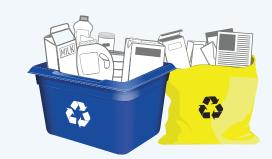

New sorting instructions. Paper and containers must be set out separately. Use the blue box for containers and the yellow bag for paper and cardboard.

New customer service contact information:

250-545-4245 askmebc2@emterra.ca