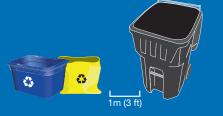

#### Line it up. Put your box and bag beside each other. Keep 1m (3ft) between your recycling containers and your garbage bin.

**ENSURE MORE MATERIALS ARE RECYCLED AND KEPT** 

**OUT OF LANDFILL BY REMEMBERING THESE PRO-TIPS:** 