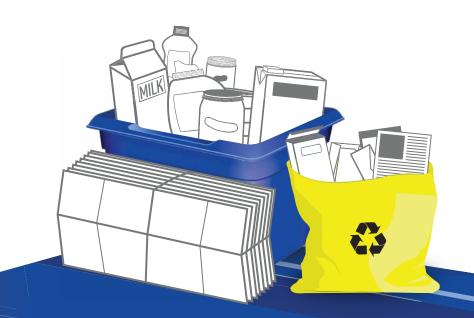

New sorting instructions. Paper and containers must be set out separately. Use the blue box for containers and the yellow bag for paper and cardboard.

New customer service contact information:

250-545-4245 askmebc2@emterra.ca

## **PAPER**

#### **PUT INTO REUSABLE RECYCLING BAG**

Recycle at curbside or depot Clean and dry paper only

## CONTAINEDO

#### PUT INTO BLUE BOX

Recycle at curbside or depot Empty and rinse containers