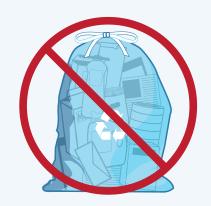

New sorting instructions. Paper and containers must be set out separately. Use the blue box for containers and the yellow bag for paper and cardboard.

New customer service contact information:

250-545-4245 askmebc2@emterra.ca