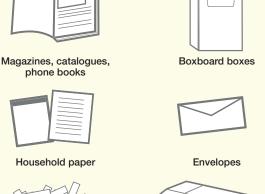

## **PAPER**

#### **PUT INTO REUSABLE RECYCLING BAG**

Recycle at curbside or depot Clean and dry paper only