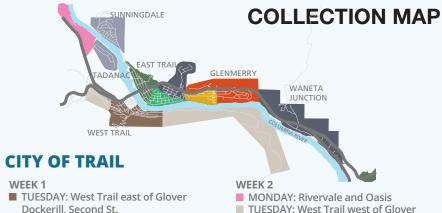

- WEDNESDAY: East Trail west of 5th & McQuarrie St. to Gyro Park
- THURSDAY: Glenmerry west of Lily St. ■ FRIDAY: Waneta, Miral Heights & Shavers Bench

**ROSSLAND & AREA** 

- TUESDAY: West Trail west of Glover Dockerill, Second St. & Casino ■ WEDNESDAY: East Trail east of 5th &
- McQuarrie St. ■ THURSDAY: Glenmerry north of HWY 3 & East of Lily St.

■ FRIDAY: Sunningdale & Tadanac

# **BEAVER VALLEY**

■ MONDAY: Red Mountain, Black Bear

WEEK 2

THURSDAY

Genelle &

China Creek

Upper Genelle FRIDAY: Lower

& Paterson ■ TUESDAY: Rossland west of Spokane St., including Southbelt

■ WEDNEDAY: Upper Rossland east of Spokane St., North of Columbia Ave.

THURSDAY: Lower Rossland east of Spokane St., South of Columbia Ave.

**GENELLE** 

■ MONDAY: Area A North/West

MONDAY: Area A South/East

■ WEDNEDAY: Village of Montrose ■ THURSDAY: Fruitvale South

of the Tracks ■ FRIDAY: Fruitvale North of the Tracks

## WARFIELD WEEK 2 MONDAY: Upper Warfield TUESDAY: Lower Warfield / Annabel

**Download** the App

View your collection schedule, sign up for recycling reminders, see depot locations, and search materials with the Recycle BC app.