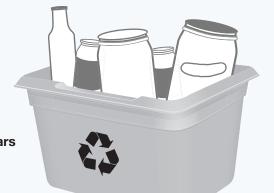

# **CONTAINERS**

**PUT INTO BLUE BOX** 

Recycle at curbside or depot **Empty and rinse containers** 

Plastic bottles, jars and jugs

Caps, tops, lids and pumps