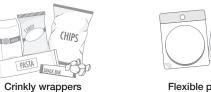

#### OTHER FLEXIBLE PLASTIC PACKAGING (return to depot)

Flexible packaging with plastic seal

stand-up pouches

➡ Plastic squeeze tubes, plastic-lined paper, paper-lined plastic, plastic strapping

and bags

★ 6-pack rings, biodegradable plastic, vinyl

# Do NOT place into Blue Box

**NOT ACCEPTED** 

- ★ Foam packaging
- \* Chip or foil bags, candy wrappers \* Stand-up pouches
- \* Packaging labeled biodegradable or compostable
- - Hangers, pots, pans and \* Wiring, metal cords, hardware
    - ★ Food and yard waste