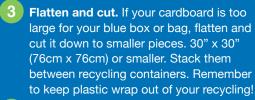

#### **ENSURE MORE MATERIALS ARE RECYCLED AND KEPT OUT OF LANDFILL BY REMEMBERING THESE PRO-TIPS:**

Line it up. Put your blue bag between or next to your recycling containers and not on top of them. Keep 1m (3ft) between your recycling containers and your garbage/ green bin.