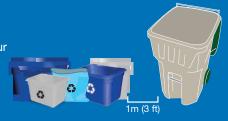

#### **ENSURE MORE MATERIALS ARE RECYCLED AND KEPT OUT OF LANDFILL BY REMEMBERING THESE PRO-TIPS:**

Line it up. Put your blue bag between or next to your recycling containers and not on top of them. Keep 1m (3ft) between your recycling containers and your garbage/ green bin.