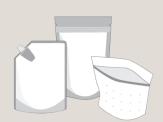

# **Other Flexible Plastic Packaging**

Stand-up and zipper lock pouches

Flexible packaging with plastic seal

Crinkly wrappers and bags

Woven plastic bags

RICE

Plastic-lined paper, 6-pack rings, biodegradable plastic, vinyl, plastic squeeze tubes