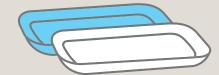

### **Foam Packaging**

Foam meat trays

Foam cushion packaging used to protect electronics etc.

Foam take-out containers and cups

Blue or pink foam insulation, packing chips and peanuts, squishy or flexible foam, foam noodles