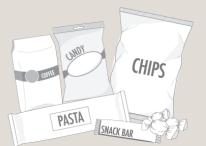

# **Other Flexible Plastic Packaging**

Stand-up and zipper lock pouches

Flexible packaging with plastic seal

Crinkly wrappers and bags

Woven plastic bags

RICE

Plastic-lined paper, 6-pack rings, biodegradable plastic, vinyl, plastic squeeze tubes