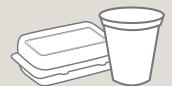

### **Foam Packaging**

Foam meat trays

Foam cushion packaging used to protect electronics etc.

Foam take-out containers and cups

Blue or pink foam insulation, packing chips and peanuts, squishy or flexible foam, foam noodles