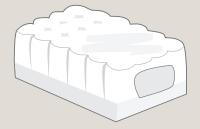

### **Foam Packaging**

Foam meat trays

Foam cushion packaging used to protect electronics etc.

Foam take-out containers and cups

Blue or pink foam insulation, packing chips and peanuts, squishy or flexible foam, foam noodles