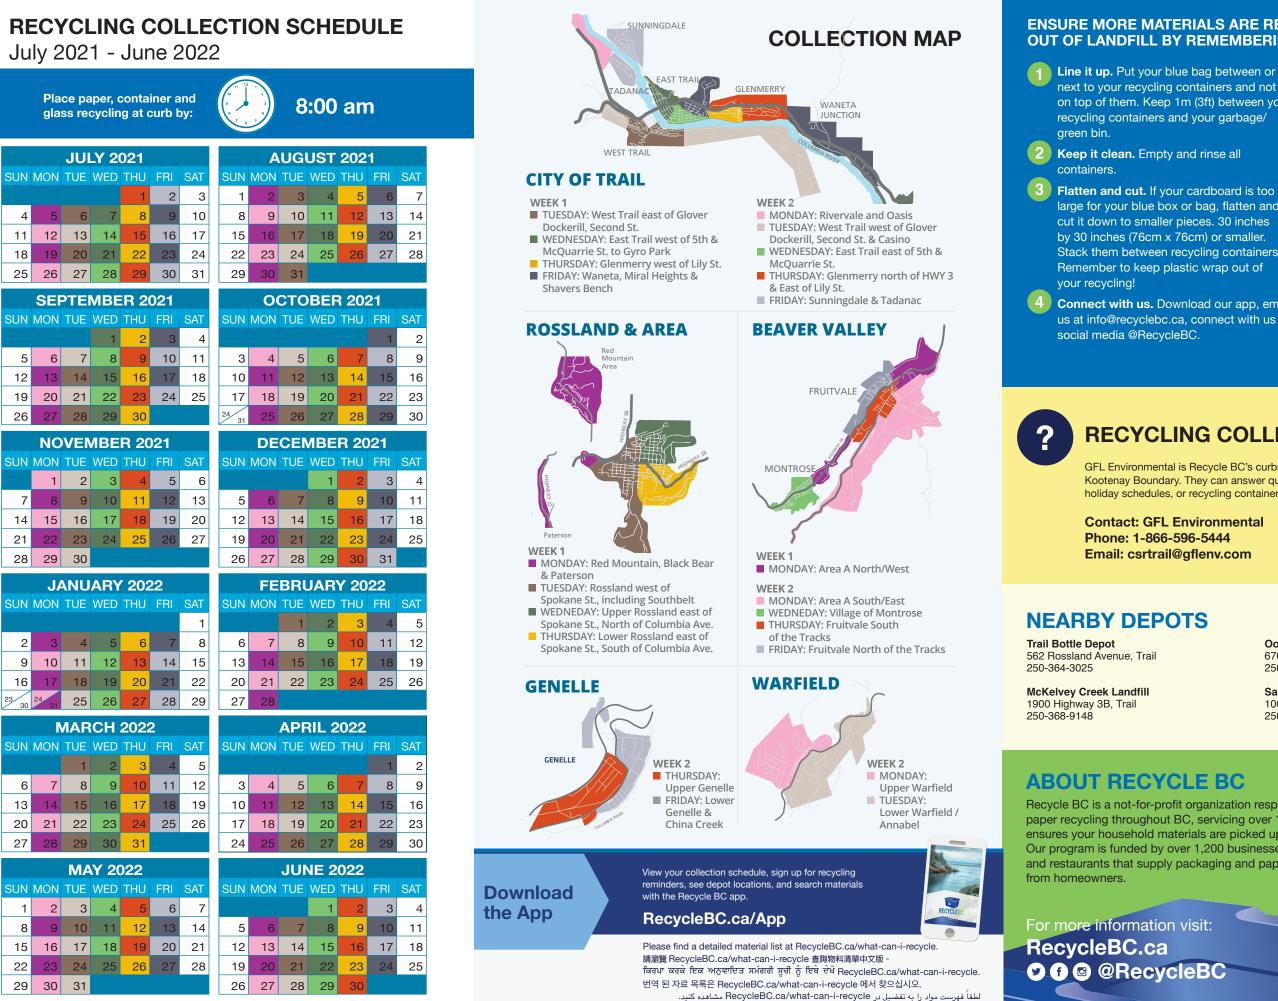

### **ENSURE MORE MATERIALS ARE RECYCLED AND KEPT OUT OF LANDFILL BY REMEMBERING THESE PRO-TIPS:**

**Line it up.** Put your blue bag between or next to your recycling containers and not on top of them. Keep 1m (3ft) between your recycling containers and your garbage/

large for your blue box or bag, flatten and cut it down to smaller pieces. 30 inches by 30 inches (76cm x 76cm) or smaller. Stack them between recycling containers Remember to keep plastic wrap out of