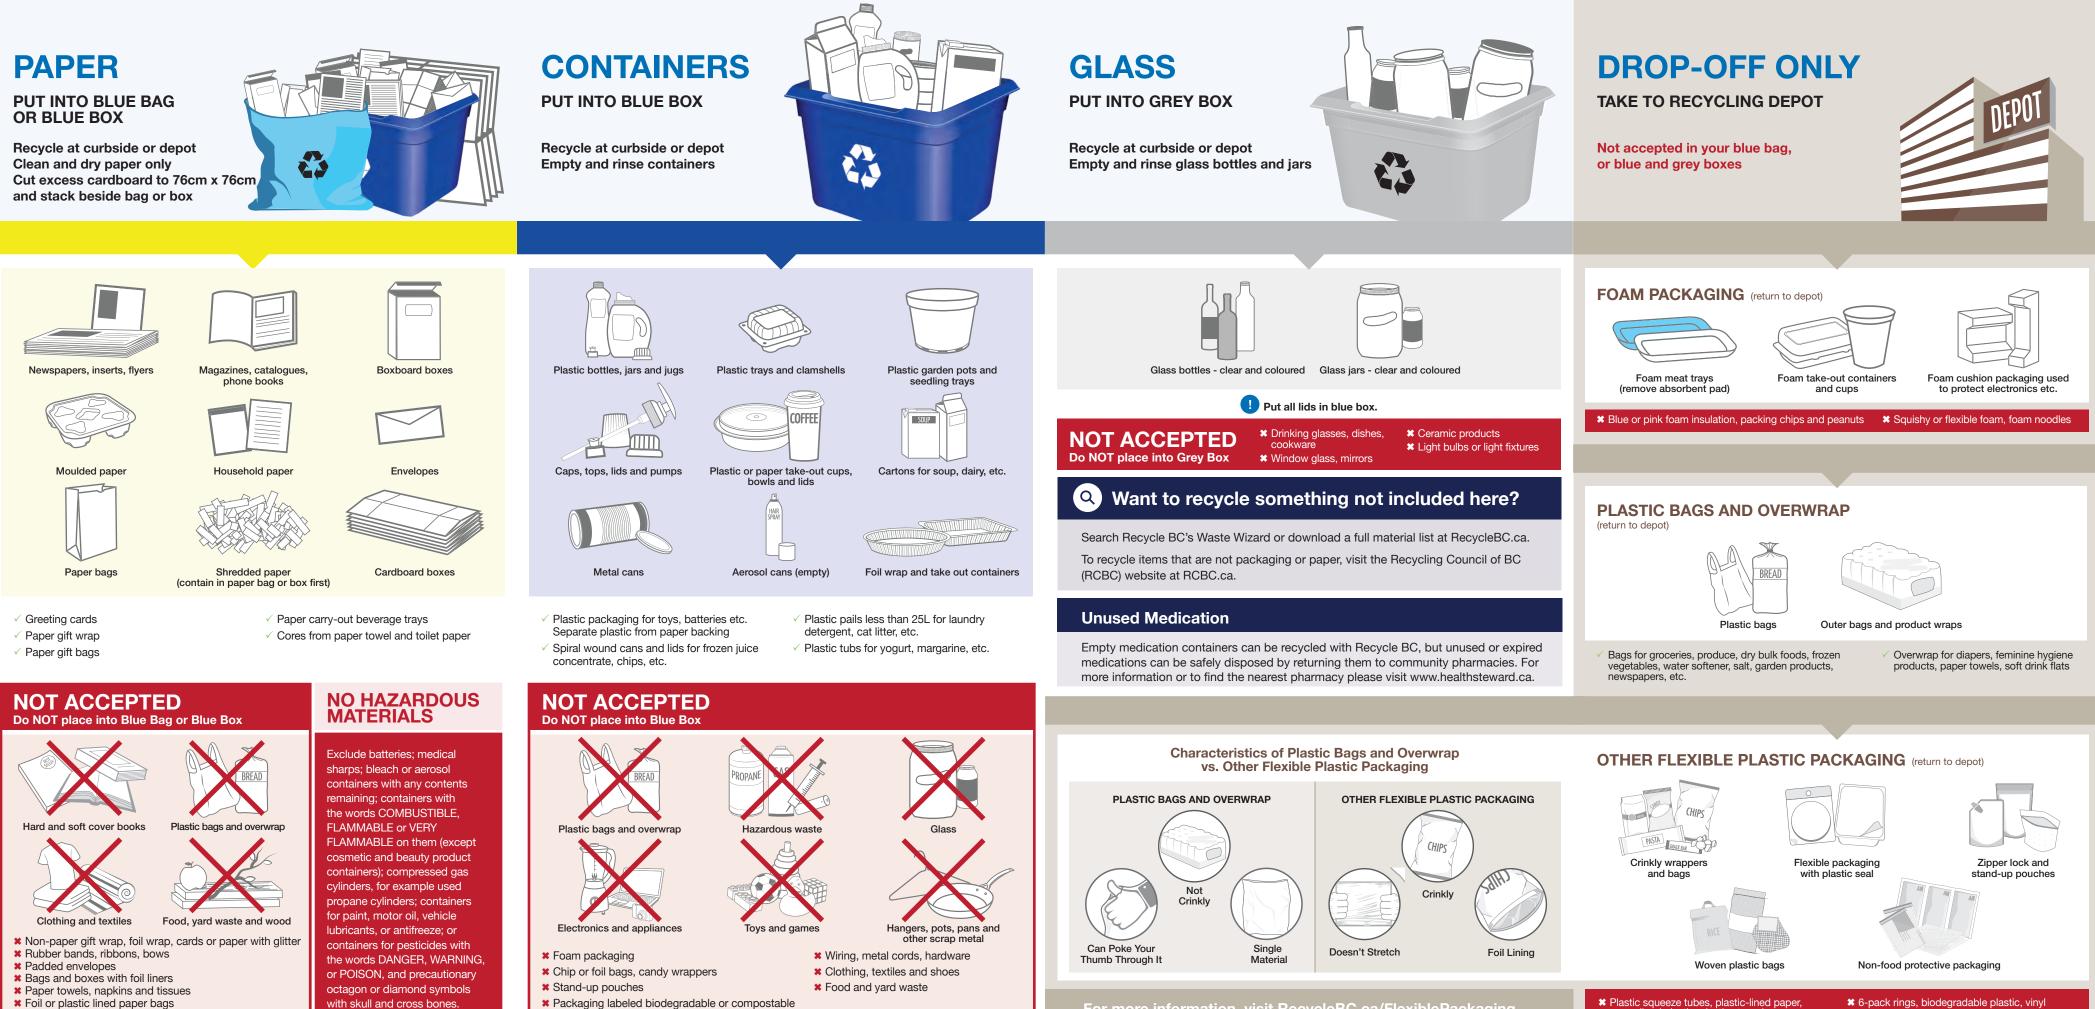

## For more information, visit RecycleBC.ca/FlexiblePackaging

Plastic squeeze tubes, plastic-lined paper, paper-lined plastic, plastic strapping