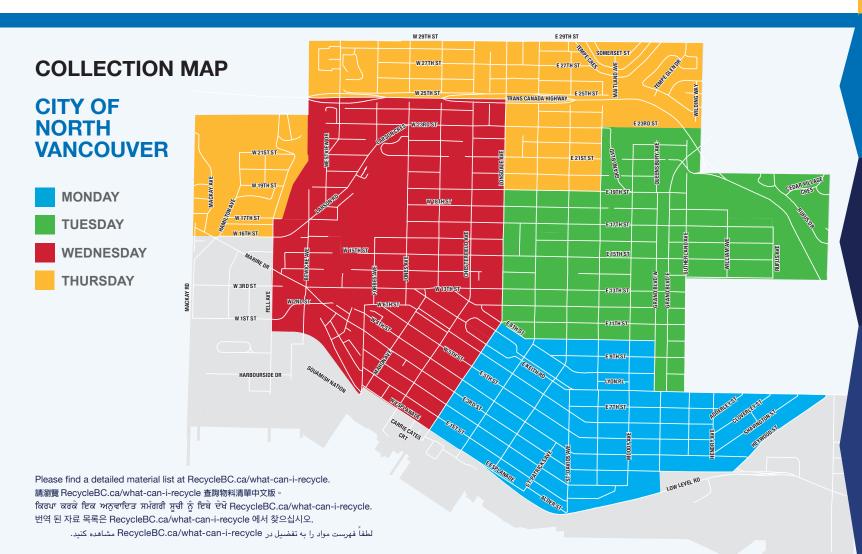

| 7    | 8    | 9   | 10  |
| 13                | 14  | 15  | 16  | 17  | 18  | 19         | 10            | 11  | 12  | 13  | 14  | 15       | 16           | 15             | 16       | 17  | 18  | 19        | 20            | 21           | 12       | 13  | 14   | 15   | 16  | 17  |
| 20                | 21  | 22  | 23  | 24  | 25  | 26         | 17            | 18  | 19  | 20  | 21  | 22       | 23           | 22             | 23       | 24  | 25  | 26        | 27            | 28           | 19       | 20  | 21   | 22   | 23  | 24  |
| 27                | 28  | 29  | 30  | 31  |     |            | 24            | 25  | 26  | 27  | 28  | 29       | 30           | 29             | 30       | 31  |     |           |               |              | 26       | 27  | 28   | 29   | 30  |     |



Place paper, container and glass recycling at curb between:

## 5:30-7:30 am

### Recycling Collection Questions?

Emterra Environmental is Recycle BC's curbside collection partner in North Vancouver. hey can answer questions about collection zones, missed pick-ups, holiday schedules, or recycling containers.

Contact Emterra Environme Phone: 778-589-3221 Email: NV.CSR@emterra.ca

For information on garbage o green bin collection services, please contact The City of Nor Vancouver (604-987-7155) or the District of North Vancouve (604-990-2311).

#### Download the App

View your collection schedule, sign up for recycling reminders, see depot locations, and search materials.

RecycleBC.ca/App





## 2021-2022 **RECYCLING SCHEDULE**

## **North Vancouver**



#### SEPTEMBER 2021 OCTOBER 202