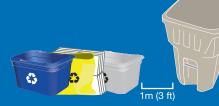

# ENSURE MORE MATERIALS ARE RECYCLED AND KEPT OUT OF LANDFILL BY REMEMBERING THESE PRO-TIPS:

1 Line it up. Put your yellow bag between your recycling containers and not on top of them. Keep 1m (3ft) between your recycling containers and your garbage/green bin.