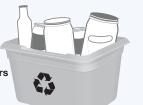

# **GLASS PUT INTO GREY BOX**

Recycle at curbside or depot Empty and rinse glass bottles and jars