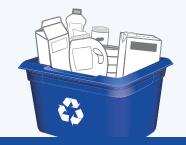

# **CONTAINERS PUT INTO BLUE BOX**

Recycle at curbside or depot Empty and rinse containers

Plastic bottles

jars and jugs

Metal cans

Plastic garden pots

and seedling trays

Cartons for soup,