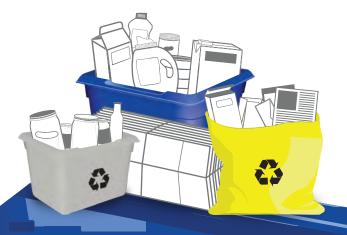

# **PAPER**

## **PUT INTO YELLOW BAG**

Recycle at curbside or depot Clean and dry paper only Cut excess cardboard to 76cm x 76cm and stack beside bag

# **CONTAINERS PUT INTO BLUE BOX**

Recycle at curbside or depot Empty and rinse containers

Plastic bottles

jars and jugs

Metal cans

Plastic garden pots

and seedling trays

Cartons for soup,

# **GLASS PUT INTO GREY BOX**

Recycle at curbside or depot Empty and rinse glass bottles and jars

# **DROP-OFF ONLY**

TAKE TO RECYCLING DEPOT

Not accepted in yellow bag, blue box or grey box

Newspapers. inserts, flyers

Moulded paper

Paper bags

bag or box first)

NOT ACCEPTED · Do NOT place into Yellow Bag