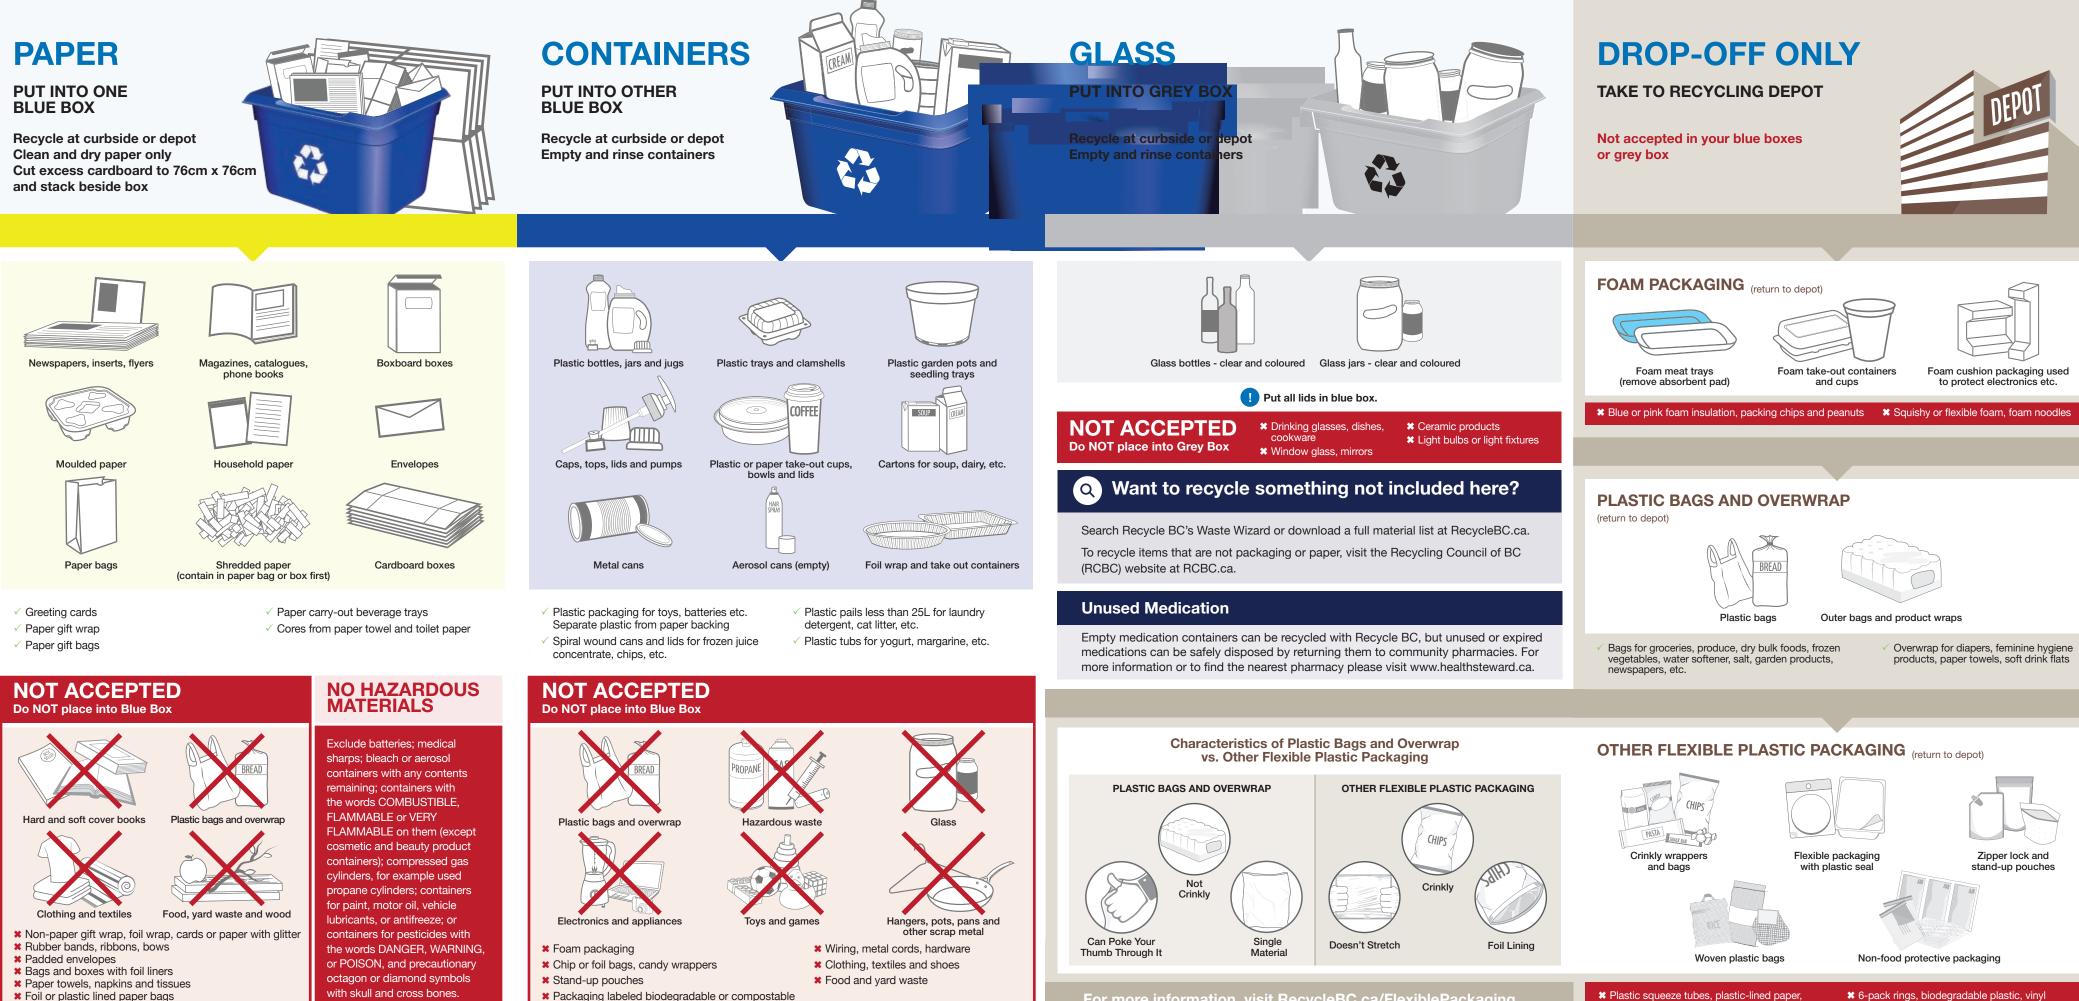

## **NEARBY DEPOTS**

London Drugs - Parkwood Place #196 - 1600 15th Avenue, Prince George 250-561-0011

\*London Drugs accepts plastic bags and overwrap, foam packaging, and other flexible plastic packaging only. Due to space limitations, a maximum of one grocery bag of each material is suggested per visit.

# **RecycleBC.ca/Prince-George**

- - products, paper towels, soft drink flats

### For more information, visit RecycleBC.ca/FlexiblePackaging

Plastic squeeze tubes, plastic-lined paper, paper-lined plastic, plastic strapping

### **\*** 6-pack rings, biodegradable plastic, vinyl