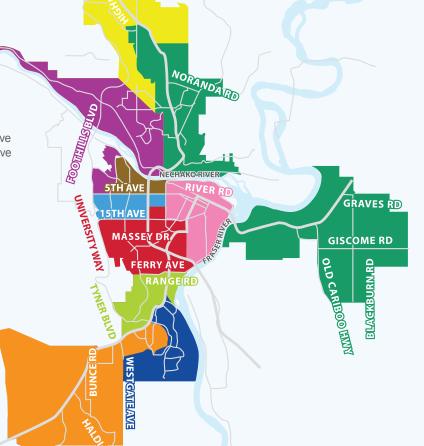

# **COLLECTION MAP**

- From north side of Foothills Blvd From south side of Foothills Blvd
- From north side of 5th Ave From south side of 5th Ave
- From north side of Ferry Ave From south side of Ferry Ave
- From east of Domano Blvd and South of St Lawrence Ave From west of Domano Blvd and North of St Lawrence Ave
- North of Nechako River, and east of Fraser River South of Nechako River