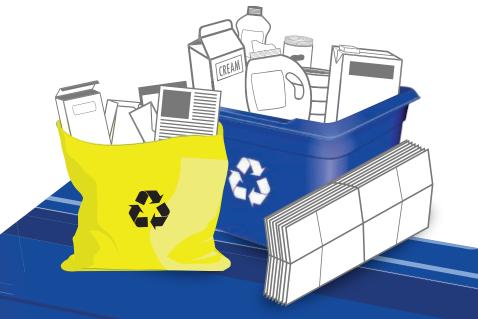

## **PAPER**

#### **PUT INTO YELLOW BAG**

Recycle at curbside or depot Cut excess cardboard to 76cm x 76cm and stack beside bag

## **CONTAINERS**

### **PUT INTO BLUE BOX**

Recycle at curbside or depot