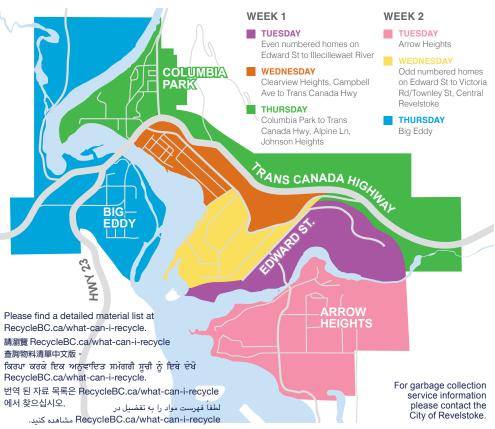

2<br>29<br><b>NE 2</b><br>WED | 16<br>23<br>30<br><b>023</b><br>THU<br>1<br>8 | 17<br>24<br>31<br>FRI<br>2 | 18<br>25<br>SAT<br>3       |  |
| 22<br>29<br>SUN | 16<br>23<br>30<br>MON | 17<br>24<br>31<br><b>APF</b><br>TUE | 18<br>25<br>RIL 2<br>WED        | 19<br>26<br>2023<br>THU<br>6 | 20<br>27<br>FRI | 21<br>28<br>SAT<br>1<br>8 | 12<br>19<br>26<br>SUN | 13<br>20<br>27<br>MON<br>1<br>8 | 14<br>21<br>28<br>MA<br>TUE<br>2<br>9 | 15<br>22<br><b>Y 20</b><br>WED<br>3 | 16<br>23<br><b>D23</b><br>THU<br>4 | 17<br>24<br>FRI<br>5<br>12 | 18<br>25<br>SAT<br>6<br>13 | 12<br>19<br>26<br>SUN | 13<br>20<br>27<br>MON | 14<br>21<br>28<br><b>JUN</b><br>TUE | 15<br>22<br>29<br><b>NE 2</b><br>WED | 16<br>23<br>30<br><b>023</b><br>THU<br>1<br>8 | 17<br>24<br>31<br>FRI<br>2 | 18<br>25<br>SAT<br>3<br>10 |  |



## ENSURE MORE MATERIALS ARE RECYCLED AND KEPT OUT OF LANDFILL BY REMEMBERING THESE PRO-TIPS:

Line it up. Put your yellow bag between your recycling containers and not on top of them.

Keep 1m (3ft) to allow room for garbage/green bin collection trucks.





- 4 Help avoid littering the streets and alleys. Avoid overfilling your recycling boxes to ensure they are not spilled during collection. If you are unable to comfortably fit your material into your boxes, contact Recycle BC's collection partner to order an additional box, or use a similar, open box (e.g. laundry basket, storage box) to set out correctly sorted material.
- 5 Connect with us. Download our app, email us at info@recyclebc.ca, or connect with us on social media @RecycleBC.



### **RECYCLING COLLECTION QUESTIONS?**

SCV