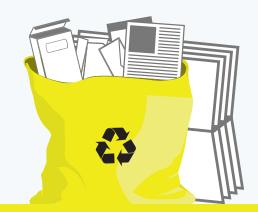

## **PAPER**

#### **PUT INTO YELLOW BAG**

Recycle at curbside or depot Cut excess cardboard to 76cm x 76cm and stack beside bag