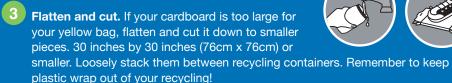

#### **PUT INTO YELLOW BAG**

Recycle at curbside or depot Cut excess cardboard to 76cm x 76cm and stack beside bag