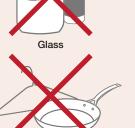

# GLASS (return to depot)

Glass bottles and jars -

Zipper lock and

- \* Ceramic products
- ✓ Overwrap for diapers, feminine hygiene products, paper towels, soft drink flats