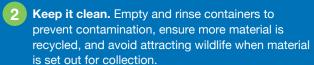

## ENSURE MORE MATERIALS ARE RECYCLED AND KEPT OUT OF LANDFILL BY REMEMBERING THESE PRO-TIPS:

Line it up. Put your yellow bag between your recycling containers and not on top of them.

Keep 1m (3ft) to allow room for garbage/green bin collection trucks.