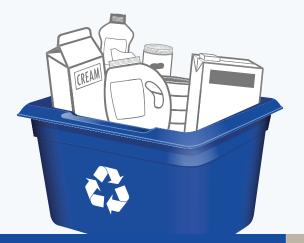

urants that supply packaging and paper to BC residents, shifting costs away from homeowners.

For more information visit:

RecycleBC.ca

© 6 @ @RecycleBC



## DOWNLOAD THE APP

OR VISIT
RECYCLEBC.CA/REVELSTOKE

VIEW SCHEDULE
SET UP NOTIFICATIONS
SEARCH MATERIALS
FIND A DEPOT



Making a difference together.

# 2022-2023 RECYCLING SCHEDULE

# **City of Revelstoke**



RecycleBC.ca/Revelstoke

Search Recycle BC's Waste Wizard or download a full material list at RecycleBC.ca

To recycle items that are not packaging or paper, visit the Recycling Council of BC (RCBC) website at RCBC.ca.

## **PAPER**

#### **PUT INTO YELLOW BAG**

Recycle at curbside or depot Cut excess cardboard to 76cm x 76cm and stack beside bag



## **CONTAINERS**

### **PUT INTO BLUE BOX**

Recycle at curbside or depot



## **DROP-OFF ONLY**

### TAKE TO RECYCLING DEPOT

Not accepted in your yellow bag or blue box





Newspapers, inserts, flyers



Moulded paper



Paper bags



- ✓ Paper gift wrap
- √ Paper gift bags



Magazines, catalogues phone books



Household paper



Shredded paper (contain in paper bag or box first)



Boxboard boxes



Envelopes



Cardboard boxes

- ✓ Paper bags for pet food, flour, sugar, etc.
- ✓ Paper carry-out beverage trays
- √ Cores from paper towel and toilet tissue

Plastic bottles, jars and jugs



Caps, tops, lids and pumps



Metal cans

concentrate, chips, etc.

**NOT ACCEPTED** 

Do NOT place into Blue Box

✓ Plastic packaging for toys, batteries etc.

Separate plastic from paper backing

✓ Spiral wound cans and lids for frozen juice



Plastic or paper take-out