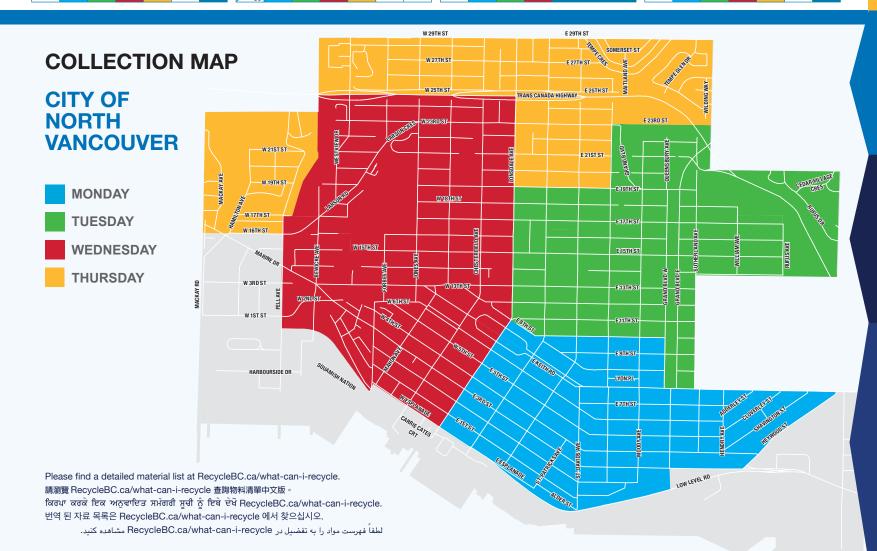

Place paper, container and glass recycling at curb between:

# 5:30am - 7:30am

# Recycling Collection Questions?

Emterra Environmental is Recycle BC's curbside collection partner in North Vancouver. They can answer questions about collection zones, missed pick-ups, holiday schedules, or recycling containers.

Contact Emterra Environmenta Phone: 778-589-3221 Email: NV.CSR@emterra.ca

For information on garbage or green bin collection services, please contact The City of North Vancouver (604-987-7155) or the District of North Vancouver (604-990-2311).