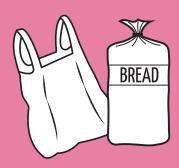

## FLEXIBLE PLASTICS

Flexible Plastics must be returned to a Recycle BC depot or London Drugs location.

**Plastic Bags** 

Outer Bags and Overwrap

Crinkly Wrappers and Bags

Flexible Packaging with Plastic Seal