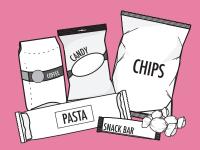

## FLEXIBLE PLASTICS

Flexible Plastics must be returned to a Recycle BC depot or London Drugs location.

**Plastic Bags** 

Outer Bags and Overwrap

Crinkly Wrappers and Bags

Flexible Packaging with Plastic Seal