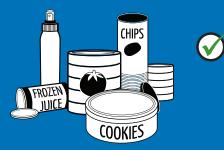

### CONTAINERS Please empty and rinse

**Cartons & Paper Cups** 

**Plastic Containers** 

**Aluminum Containers** 

#### **Steel Containers**

FOR A COMPLETE LIST OF ACCEPTABLE MATERIALS: Download Recycle BC's app

to search our waste wizard and find your nearest depot.