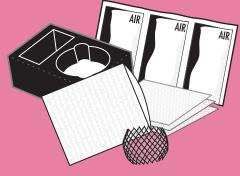

## FOAM PACKAGING

Foam Packaging must be returned to a Recycle BC depot or London Drugs location.

Foam Trays, Take-out Containers and Cups, Rigid Foam Cushion Packaging Used to Protect Electronics, etc.

Coloured Food Trays, Foam Egg Cartons with Ink Printing

**NOT ACCEPTED** Blue or pink foam insulations, packaging chips and peanuts, protective and squishy cushion packaging, foam noodles

FOR A COMPLETE LIST OF ACCEPTABLE MATERIALS: