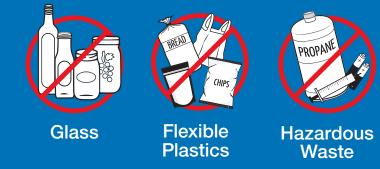

### **GLASS BOTTLES + JARS**

Download Recycle BC's app to search our waste wizard and find your nearest depot.

FOR A COMPLETE LIST OF ACCEPTABLE MATERIALS:

# FLEXIBLE PLASTICS

Flexible Plastics must be returned to a Recycle BC depot or London Drugs location.

**Plastic Bags** 

Outer Bags and Overwrap

Crinkly Wrappers and Bags

Flexible Packaging with Plastic Seal

Zipper-lock and Stand-up Pouches

Woven Plastic Bags

Protective and Squishy Cushion Packaging

Crinkly wrap for tea, floral arrangements, etc. Garbage bags Plastic squeeze tubes Plastic-lined paper

Paper-lined plastic tc. Plastic strapping 6-pack rings

Biodegradable, compostable, oxo-degradable plastic Vinyl

FOR A COMPLETE LIST OF ACCEPTABLE MATERIALS:

Download Recycle BC's app to search our waste wizard and find your nearest depot.

**RecycleBC.ca/Depots** 