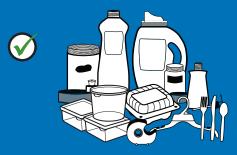

### CONTAINERS Please empty and rinse

**Cartons & Paper Cups** 

**Plastic Containers** 

**Aluminum Containers** 

#### **Steel Containers**

FOR A COMPLETE LIST OF ACCEPTABLE MATERIALS: Download Recycle BC's app

to search our waste wizard and find your nearest depot.