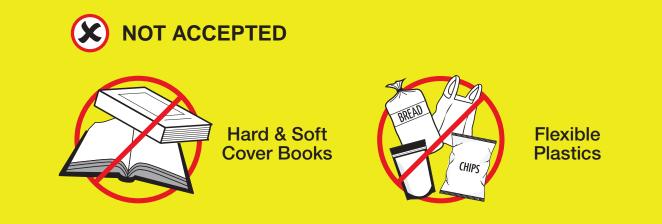

# FLEXIBLE PLASTICS

Flexible Plastics must be returned to a Recycle BC depot or London Drugs location.

**Plastic Bags** 

Outer Bags and Overwrap

Crinkly Wrappers and Bags

Flexible Packaging with Plastic Seal

Zipper-lock and Stand-up Pouches

Woven Plastic Bags

Protective and Squishy Cushion Packaging

Crinkly wrap for tea, floral arrangements, etc. Garbage bags Plastic squeeze tubes Plastic-lined paper

Paper-lined plastic tc. Plastic strapping 6-pack rings