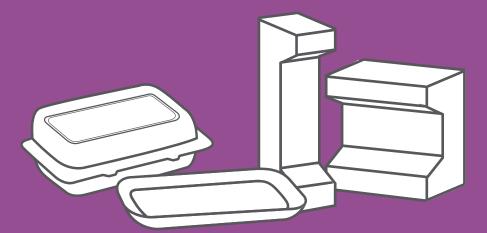

## FOAM PACKAGING

Foam Packaging must be returned to a Recycle BC depot or London Drugs location.

Foam Trays, Take-out Containers and Cups, Rigid Foam Cushion Packaging Used to Protect Electronics, etc.