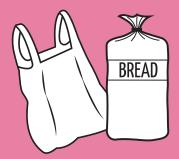

# FLEXIBLE PLASTICS

Flexible Plastics must be returned to a Recycle BC depot or London Drugs location.

**Plastic Bags** 

Outer Bags and Overwrap

Crinkly Wrappers and Bags

Flexible Packaging with Plastic Seal