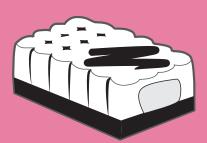

## FOAM PACKAGING

Foam Packaging must be returned to a Recycle BC depot or London Drugs location.

Foam Trays, Take-out Containers and Cups, Rigid Foam Cushion Packaging Used to Protect Electronics, etc.

Coloured Food Trays, Foam Egg Cartons with Ink Printing

**NOT ACCEPTED** Blue or pink foam insulations, packaging chips and peanuts, protective and squishy cushion packaging, foam noodles

FOR A COMPLETE LIST OF ACCEPTABLE MATERIALS: