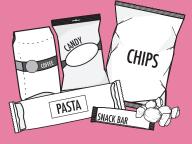

# FLEXIBLE PLASTICS

Flexible Plastics must be returned to a Recycle BC depot or London Drugs location.

**Plastic Bags** 

Outer Bags and Overwrap

Crinkly Wrappers and Bags

Flexible Packaging with Plastic Seal

Zipper-lock and Stand-up Pouches

Woven Plastic Bags

Protective and Squishy Cushion Packaging

Crinkly wrap for tea, floral arrangements, etc. Garbage bags Plastic squeeze tubes Plastic-lined paper

Paper-lined plastic tc. Plastic strapping 6-pack rings