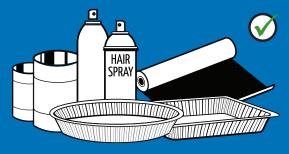

## FOAM PACKAGING

Foam Packaging must be returned to a Recycle BC depot or London Drugs location.

Foam Trays, Take-out Containers and Cups, Rigid Foam Cushion Packaging Used to Protect Electronics, etc.

Coloured Food Trays, Foam Egg Cartons with Ink Printing

**NOT ACCEPTED** Blue or pink foam insulations, packaging chips and peanuts, protective and squishy cushion packaging, foam noodles

FOR A COMPLETE LIST OF ACCEPTABLE MATERIALS: