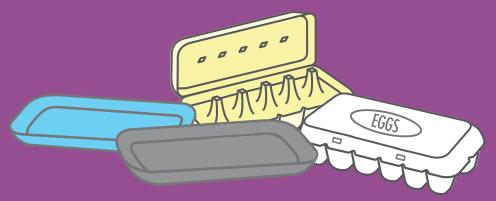

Coloured Food Trays, Foam Egg Cartons with Ink Printing

**NOT ACCEPTED** Blue or pink foam insulations, packaging chips and peanuts, protective and squishy cushion packaging, foam noodles

FOR A COMPLETE LIST OF ACCEPTABLE MATERIALS: