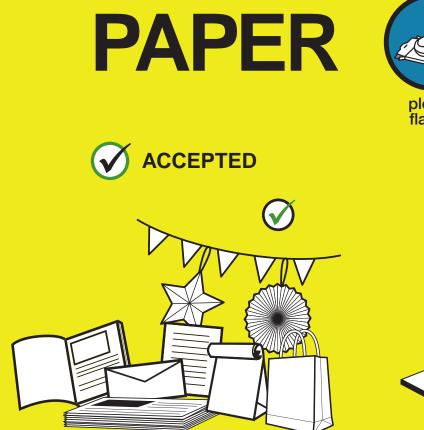

Paper, Newsprint and Magazines

flatten

cut down cardboard

**Boxboard and Cardboard** 

FOR A COMPLETE LIST OF ACCEPTABLE MATERIALS: Download Recycle BC's app to search our waste wizard and find your nearest depot.