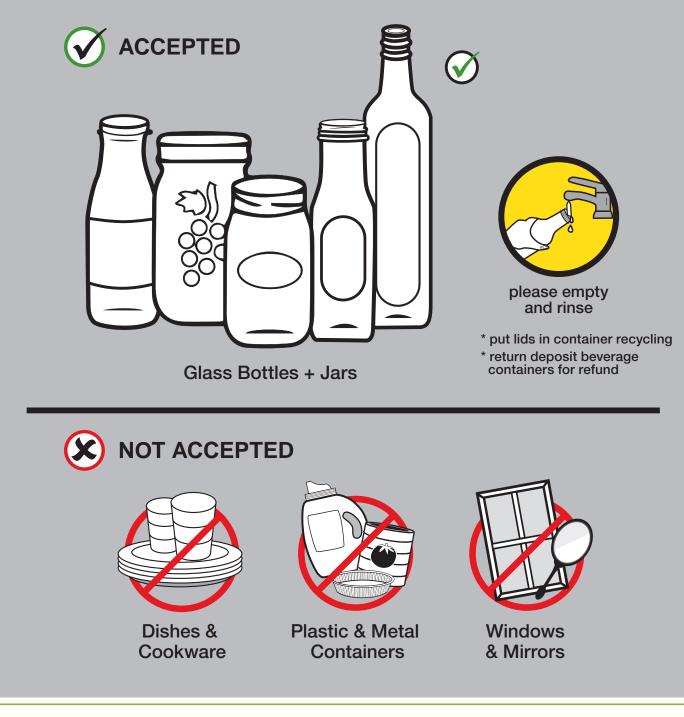

### **GLASS BOTTLES + JARS**

Download Recycle BC's app to search our waste wizard and find your nearest depot.

FOR A COMPLETE LIST OF ACCEPTABLE MATERIALS: