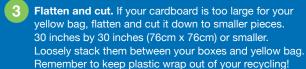

### **PUT INTO YELLOW BAG**

Cut excess cardboard to 76cm x 76cm and stack beside bag Clean and dry paper only