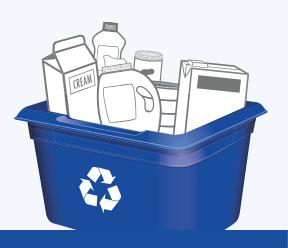

# **CONTAINERS**

**PUT INTO BLUE BOX** 

**Empty and rinse containers** 

Plastic bottles, jars

and jugs

Caps, tops, lids and pumps

Metal cans

**NOT ACCEPTED** 

Flexible plastics

Electronics and appliances

Plastic garden pots and

seedling trays

SOUP

Cartons for soup, cream, etc.

Foil wrap and containers