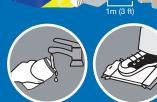

### **ENSURE MORE MATERIALS ARE RECYCLED AND KEPT OUT OF LANDFILL BY REMEMBERING THESE PRO-TIPS:**

- Line it up. Put your yellow bag between your boxes and not on top of them. Keep 1m (3 ft) to allow room for garbage/green bin collection trucks.
- **2** Keep it clean. Empty and rinse containers to prevent contamination, ensure more material is recycled, and avoid attracting wildlife when material is set out for collection.