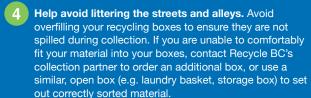

### **ENSURE MORE MATERIALS ARE RECYCLED AND KEPT OUT OF LANDFILL BY REMEMBERING THESE PRO-TIPS:**

- Line it up. Put your yellow bag between your boxes and not on top of them. Keep 1m (3 ft) to allow room for garbage/green bin collection trucks.
- **2** Keep it clean. Empty and rinse containers to prevent contamination, ensure more material is recycled, and avoid attracting wildlife when material is set out for collection.