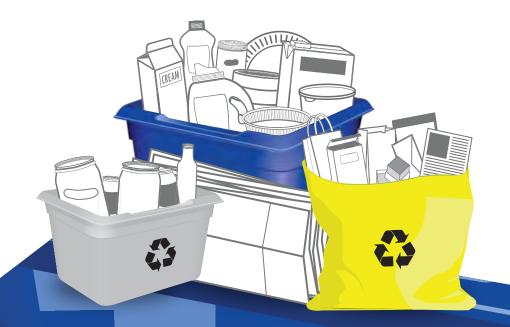

# **PAPER**

### **PUT INTO YELLOW BAG**

Cut excess cardboard to 76cm x 76cm and stack beside bag Clean and dry paper only

# **CONTAINERS**

**PUT INTO BLUE BOX** 

**Empty and rinse containers** 

Plastic bottles, jars

and jugs

Caps, tops, lids and pumps

Metal cans

**NOT ACCEPTED** 

# **GLASS**

**PUT INTO GREY BOX** 

Empty and rinse glass bottles and jars