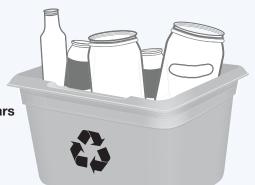

# **GLASS**

**PUT INTO GREY BOX** 

Empty and rinse glass bottles and jars

Glass bottles - clear and coloured

Glass jars - clear and coloured

or paper, contact the Recycling Council of BC (RCBC) at RCBC.ca.

Put all lids in blue box.

## **NOT ACCEPTED**

- ★ Drinking glasses, dishes, ★ Ceramic products
- \* Window glass, mirrors

Q Want to recycle something not included here?

Search Recycle BC's Waste Wizard or download a full material list at RecycleBC.ca.