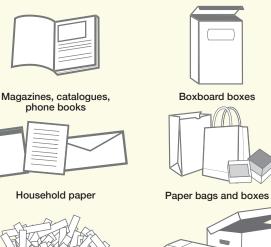

# **PAPER**

### **PUT INTO YELLOW BAG**

Cut excess cardboard to 76cm x 76cm and stack beside bag Clean and dry paper only

Paper decorations

√ Greeting cards

✓ Paper gift wrap √ Paper gift bags

✓ Paper carry-out beverage trays

**NOT ACCEPTED** 

- Shredded paper (contain in paper bag or box first)

  - √ Paper-only shipping envelopes
  - √ Cores from paper towel and toilet tissue √ Compressed paper hangers

Cardboard boxes

- ✓ Plastic packaging for toys, batteries, etc. Separate plastic from paper backing
- ✓ Spiral wound cans and lids for frozen juice concentrate, chips, etc.

- ✓ Plastic pails less than 25L for laundry detergent, cat litter, etc.
- ✓ Plastic tubs for yogurt, margarine, etc.