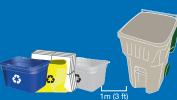

### **ENSURE MORE MATERIALS ARE RECYCLED AND KEPT OUT OF LANDFILL BY REMEMBERING THESE PRO-TIPS:**

- Line it up. Put your yellow bag between your boxes and not on top of them. Keep 1m (3 ft) to allow room for garbage/green bin collection trucks.
- **2** Keep it clean. Empty and rinse containers to prevent contamination, ensure more material is recycled, and avoid attracting wildlife when material is set out for collection.