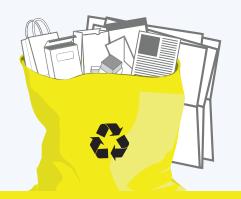

# **PAPER**

### **PUT INTO YELLOW BAG**

Cut excess cardboard to 76cm x 76cm and stack beside bag Clean and dry paper only