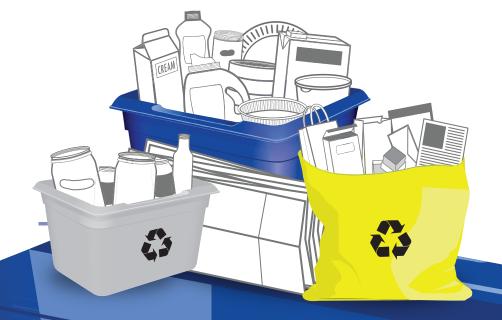

#### **PUT INTO YELLOW BAG**

Cut excess cardboard to 76cm x 76cm and stack beside bag Clean and dry paper only

# **CONTAINERS**

**PUT INTO BLUE BOX** 

**Empty and rinse containers** 

## **GLASS**

**PUT INTO GREY BOX** 

Empty and rinse glass bottles and jars