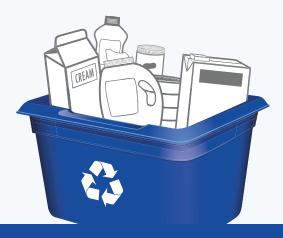

m of one grocery bag of each material is suggested per visit.

#### **ABOUT RECYCLE BC**

Recycle BC is a not-for-profit organization responsible for residential packaging and paper recycling throughout BC, servicing over 1.8 million households. Recycle BC ensures your household materials are picked up, sorted, and responsibly managed and recycled. Our program is funded by over 1,200 businesses that include retailers, manufacturers and restaurants that supply packaging and paper to BC residents, shifting costs away from homeowners.

For more information visit:

RecycleBC.ca

RecycleBC



### **PAPER**

#### **PUT INTO YELLOW BAG**

Cut excess cardboard to 76cm x 76cm and stack beside bag Clean and dry paper only



# **CONTAINERS**

**PUT INTO BLUE BOX** 

**Empty and rinse containers** 



## **GLASS**

**PUT INTO GREY BOX** 

Empty and rinse glass bottles and jars



# **DROP-OFF ONLY**

TAKE TO RECYCLING DEPOT

Not accepted in your yellow bag, blue box, or grey box

**FLEXIBLE PLASTICS** 

Plastic bags



**FOAM PACKAGING** 

Foam meat trays

Foam containers

and cups



Newspapers, inserts, flyers



Moulded paper



Paper decorations

√ Greeting cards

- ✓ Paper gift wrap √ Paper gift bags
- √ Paper carry-out beverage trays

**NOT ACCEPTED** 

- √ Compressed paper hangers



- √ Cores from paper towel and toilet tissue
- √ Paper-only shipping envelopes



- ✓ Plastic packaging for toys, batteries, etc. Separate plastic from paper backing
- ✓ Spiral wound cans and lids for frozen juice concentrate, chips, etc.
- ✓ Plastic pails less than 25L for laundry detergent, cat l