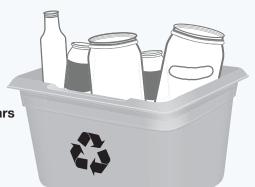

## **GLASS**

**PUT INTO GREY BOX** 

Empty and rinse glass bottles and jars

Glass bottles - clear and coloured

Glass jars - clear and coloured

or paper, contact the Recycling Council of BC (RCBC) at RCBC.ca.

Put all lids in blue box.