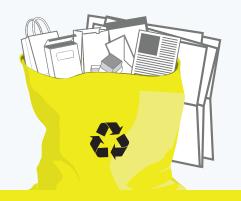

### **PAPER**

#### **PUT INTO YELLOW BAG**

Cut excess cardboard to 76cm x 76cm and stack beside bag Clean and dry paper only