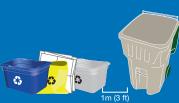

# ENSURE MORE MATERIALS ARE RECYCLED AND KEPT OUT OF LANDFILL BY REMEMBERING THESE PRO-TIPS:

- Line it up. Put your yellow bag between your boxes and not on top of them. Keep 1m (3 ft) to allow room for garbage/green bin collection trucks.
- Keep it clean. Empty and rinse containers to prevent contamination, ensure more material is recycled, and avoid attracting wildlife when material is set out for collection.