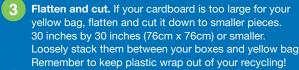

#### **PUT INTO YELLOW BAG**

Cut excess cardboard to 76cm x 76cm and stack beside bag Clean and dry paper only