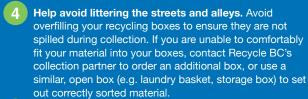

# ENSURE MORE MATERIALS ARE RECYCLED AND KEPT OUT OF LANDFILL BY REMEMBERING THESE PRO-TIPS:

- Line it up. Put your yellow bag between your boxes and not on top of them. Keep 1m (3 ft) to allow room for garbage/green bin collection trucks.
- Keep it clean. Empty and rinse containers to prevent contamination, ensure more material is recycled, and avoid attracting wildlife when material is set out for collection.