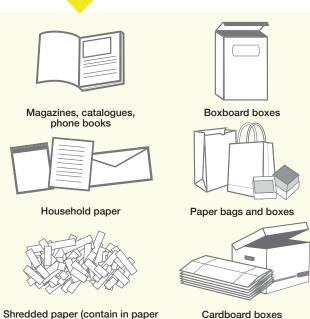

### **PAPER**

#### **PUT INTO YELLOW BAG**

Cut excess cardboard to 76cm x 76cm and stack beside bag Clean and dry paper only

and cups

Newspapers, inserts, flyers

Moulded paper

Paper decorations

√ Greeting cards

- ✓ Paper gift wrap √ Paper gift bags
- √ Paper carry-out beverage trays

**NOT ACCEPTED** 

- √ Compressed paper hangers

- √ Cores from paper towel and toilet tissue
- √ Paper-only shipping envelopes

- ✓ Plastic packaging for toys, batteries, etc. Separate plastic from paper backing
- ✓ Spiral wound cans and lids for frozen juice concentrate, chips, etc.
- ✓ Plastic pails less than 25L for laundry detergent, cat litter, etc.
- ✓ Plastic tubs for yogurt, margarine, etc.