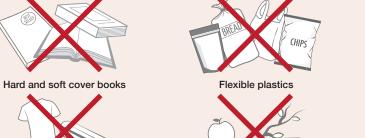

#### **NOT ACCEPTED**

Flexible plastics

bag or box first)

- Clothing and textiles
- \* Non-paper gift wrap, foil wrap, cards or paper with glitter
- \* Rubber bands, ribbons, bows \* Padded envelopes

- \* Paper towels, napkins and tissues
- **★** Foil or plastic lined paper bags

■ Bags and boxes with foil liners

- ★ Foam packaging
- \* Chip bags, candy wrappers

Electronics and appliances

- \* Stand-up pouches
- \* Packaging labeled biodegradable or compostable

- Metal hangers, pots, pans and other scrap metal \* Wiring, metal cords, hardware
- ★ Clothing, textiles and shoes
- \* Food and yard waste