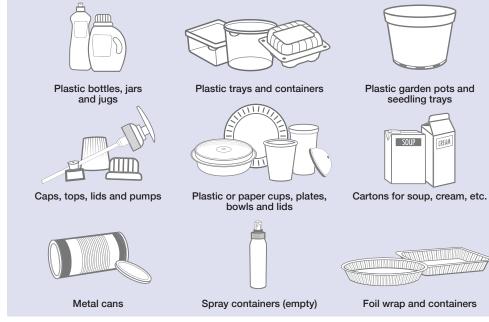

# **CONTAINERS**

**PUT INTO BLUE BOX** 

**Empty and rinse containers** 

- √ Cores from paper towel and toilet tissue
- √ Paper-only shipping envelopes

- ✓ Plastic packaging for toys, batteries, etc. Separate plastic from paper backing
- ✓ Spiral wound cans and lids for frozen juice concentrate, chips, etc.
- ✓ Plastic pails less than 25L for laundry detergent, cat litter, etc.
- ✓ Plastic tubs for yogurt, margarine, etc.

Glass bottles - clear and coloured

Glass jars - clear and coloured

or paper, contact the Recycling Council of BC (RCBC) at RCBC.ca.

Put all lids in blue box.