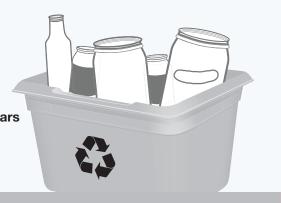

# **GLASS**

**PUT INTO GREY BOX** 

Empty and rinse glass bottles and jars

Glass bottles - clear and coloured

Glass jars - clear and coloured

\* Light bulbs or light fixtures

★ Drinking glasses, dishes,
★ Ceramic products