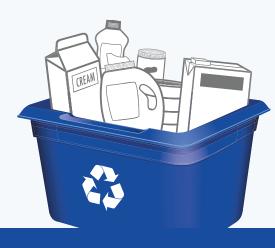

r recycling reminders, see depot locations, and

RecycleBC.ca/App





Please find a detailed material list at RecycleBC.ca/what-can-i-recycle. 請瀏覽 RecycleBC.ca/what-can-i-recycle 查詢物料清單中文版。 ਕਿਰਪਾ ਕਰਕੇ ਇਕ ਅਨੁਵਾਦਿਤ ਸਮੱਗਰੀ ਸੂਚੀ ਨੂੰ ਇਥੇ ਦੇਖੋ RecycleBC.ca/what-can-i-recycle. 번역 된 자료 목록은 RecycleBC.ca/what-can-i-recycle 에서 찾으십시오.

**COLLECTION MAP** 

**CITY OF** 

**NORTH** 

MONDAY

TUESDAY

WEDNESDAY

THURSDAY

**VANCOUVER** 

لطفاً فهرست مواد را به تفضيل در RecycleBC.ca/what-can-i-recycle مشاهده كنيد.

**NEW MATERIALS** 

**MORE ITEMS ACCEPTED** FOR RECYCLING UPDATED FLEXIBLE **PLASTICS CATEGORY** 

## **PAPER**

**PUT INTO YELLOW BAG** 

Cut excess cardboard to 76cm x 76cm and stack beside bag Clean and dry paper only



# **CONTAINERS**

**PUT INTO BLUE BOX** 

Empty and rinse containers



# **GLASS**

**PUT INTO GREY BOX** 

Empty and rinse glass bottles and jars

Glass bottles - clear and coloured



Glass jars - clear and coloured

\* Light bulbs or light fixtures

★ Drinking glasses, dishes,
★ Ceramic products

# **DROP-OFF ONLY**

TAKE TO RECYCLING DEPOT

Not accepted in your yellow bag, blue box, or grey box







ewspapers, inserts, flyers



Moulded paper



Paper decorations

√ Paper carry-out beverage trays

NOT ACCEPTED

Greeting cards

✓ Paper gift wrap

✓ Paper gift bags

bag or box first)



- √ Paper-only shipping envelopes

# Magazines, catalogues phone books

Household paper



Shredded paper (contain in paper



- ✓ Cores from paper towel and toilet tissue Compressed paper hangers

Boxboard boxes

Paper bags and boxes

Cardboard boxes

- Plastic packagin