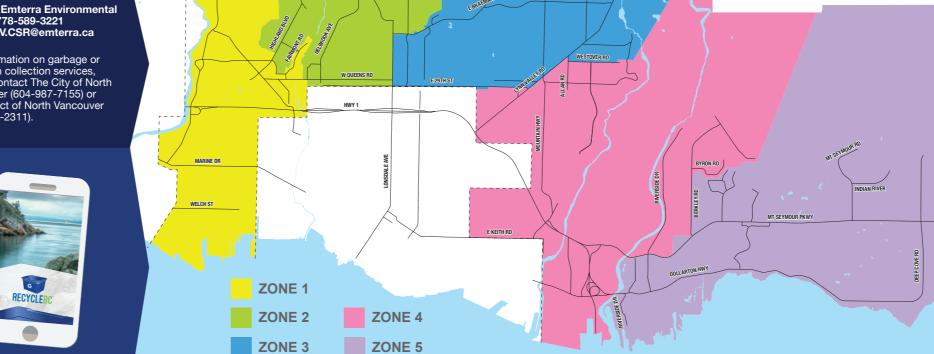

## RECYCLING COLLECTION SCHEDULE

July 2023 - June 2024

**COLLECTION MAP** 

**DISTRICT OF** 

**VANCOUVER** 

**NORTH** 

| JULY 2023     |            |     |     |     |     |     | AUGUST 2023   |            |         |     |     |     |     |              | SEPTEMBER 2023 |     |     |     |     |               |       | OCTOBER 2023 |     |     |     |     |     |  |
|---------------|------------|-----|-----|-----|-----|-----|---------------|------------|---------|-----|-----|-----|-----|--------------|----------------|-----|-----|-----|-----|---------------|-------|--------------|-----|-----|-----|-----|-----|--|
| SUN           | MON        | TUE | WED | THU | FRI | SAT | SUN           | MON        | TUE     | WED | THU | FRI | SAT | SUN          | MON            | TUE | WED | THU | FRI | SAT           | SUN   | MON          | TUE | WED | THU | FRI | SAT |  |
|               |            |     |     |     | 1   |     |               | 1          | 2 3 4 5 |     |     | 5   | 1 2 |              |                |     |     |     | 1   | 2             | 3     | 4            | 5   | 6   | 7   |     |     |  |
| 2             | 3          | 4   | 5   | 6   | 7   | 8   | 6             | 7          | 8       | 9   | 10  | 11  | 12  | 3            | 4              | 5   | 6   | 7   | 8   | 9             | 8     | 9            | 10  | 11  | 12  | 13  | 14  |  |
| 9             | 10         | 11  | 12  | 13  | 14  | 15  | 13            | 14         | 15      | 16  | 17  | 18  | 19  | 10           | 11             | 12  | 13  | 14  | 15  | 16            | 15    | 16           | 17  | 18  | 19  | 20  | 21  |  |
| 16            | 17         | 18  | 19  | 20  | 21  | 22  | 20            | 21         | 22      | 23  | 24  | 25  | 26  | 17           | 18             | 19  | 20  | 21  | 22  | 23            | 22    | 23           | 24  | 25  | 26  | 27  | 28  |  |
| 23 30         | 24 31      | 25  | 26  | 27  | 28  | 29  | 27            | 28         | 29      | 30  | 31  |     |     | 24           | 25             | 26  | 27  | 28  | 29  | 30            | 29    | 30           | 31  |     |     |     |     |  |
| NOVEMBER 2023 |            |     |     |     |     |     | DECEMBER 2023 |            |         |     |     |     |     | JANUARY 2024 |                |     |     |     |     | FEBRUARY 2024 |       |              |     |     |     |     |     |  |
| SUN           | MON        | TUE | WED | THU | FRI | SAT | SUN           | MON        | TUE     | WED | THU | FRI | SAT | SUN          | MON            | TUE | WED | THU | FRI | SAT           | SUN   | MON          | TUE | WED | THU | FRI | SAT |  |
|               |            |     | 1   | 2   | 3   | 4   |               |            |         |     |     | 1   | 2   |              | 1              | 2   | 3   | 4   | 5   | 6             |       |              |     |     | 1   | 2   | 3   |  |
| 5             | 6          | 7   | 8   | 9   | 10  | 11  | 3             | 4          | 5       | 6   | 7   | 8   | 9   | 7            | 8              | 9   | 10  | 11  | 12  | 13            | 4     | 5            | 6   | 7   | 8   | 9   | 10  |  |
| 12            | 13         | 14  | 15  | 16  | 17  | 18  | 10            | 11         | 12      | 13  | 14  | 15  | 16  | 14           | 15             | 16  | 17  | 18  | 19  | 20            | 11    | 12           | 13  | 14  | 15  | 16  | 17  |  |
| 19            | 20         | 21  | 22  | 23  | 24  | 25  | 17            | 18         | 19      | 20  | 21  | 22  | 23  | 21           | 22             | 23  | 24  | 25  | 26  | 27            | 18    | 19           | 20  | 21  | 22  | 23  | 24  |  |
| 26            | 27         | 28  | 29  | 30  |     |     | 24 31         | 25         | 26      | 27  | 28  | 29  | 30  | 28           | 29             | 30  | 31  |     |     |               | 25    | 26           | 27  | 28  | 29  |     |     |  |
|               | MARCH 2024 |     |     |     |     |     |               | APRIL 2024 |         |     |     |     |     |              | MAY 2024       |     |     |     |     |               |       | JUNE 2024    |     |     |     |     |     |  |
| SUN           | MON        | TUE | WED | THU | FRI | SAT | SUN           | MON        | TUE     | WED | THU | FRI | SAT | SUN          | MON            | TUE | WED | THU | FRI | SAT           | SUN   | MON          | TUE | WED | THU | FRI | SAT |  |
|               |            |     |     |     | 1   | 2   |               | 1          | 2       | 3   | 4   | 5   | 6   |              |                |     | 1   | 2   | 3   | 4             |       |              |     |     |     |     | 1   |  |
| 3             | 4          | 5   | 6   | 7   | 8   | 9   | 7             | 8          | 9       | 10  | 11  | 12  | 13  | 5            | 6              | 7   | 8   | 9   | 10  | 11            | 2     | 3            | 4   | 5   | 6   | 7   | 8   |  |
| 10            | 11         | 12  | 13  | 14  | 15  | 16  | 14            | 15         | 16      | 17  | 18  | 19  | 20  | 12           | 13             | 14  | 15  | 16  | 17  | 18            | 9     | 10           | 11  | 12  | 13  | 14  | 15  |  |
| 17            | 18         | 19  | 20  | 21  | 22  | 23  | 21            | 22         | 23      | 24  | 25  | 26  | 27  | 19           | 20             | 21  | 22  | 23  | 24  | 25            | 16    | 17           | 18  | 19  | 20  | 21  | 22  |  |
| 24 31         | 25         | 26  | 27  | 28  | 29  | 30  | 28            | 29         | 30      |     |     |     |     | 26           | 27             | 28  | 29  | 30  | 31  |               | 23 30 | 24           | 25  | 26  | 27  | 28  | 29  |  |

**COLLECTION MAP** 

**CITY OF** 

**NORTH** 

MONDAY

TUESDAY

WEDNESDAY

THURSDAY

**VANCOUVER** 