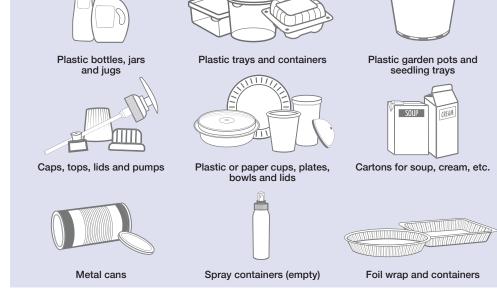

# **CONTAINERS**

**PUT INTO BLUE BOX** 

Empty and rinse containers

Put all lids in blue box.

Q Want to recycle something not included here?

Search Recycle BC's Waste Wizard or download a full material list at RecycleBC.ca.

To recycle items that are not packaging, packaging-like products, single-use items,