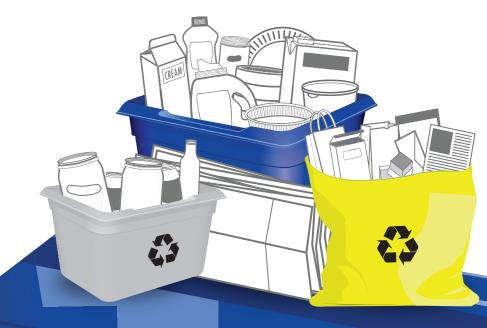

## **PAPER**

**PUT INTO YELLOW BAG** 

Cut excess cardboard to 76cm x 76cm and stack beside bag Clean and dry paper only

# **CONTAINERS**

**PUT INTO BLUE BOX** 

Empty and rinse containers

# **GLASS**

**PUT INTO GREY BOX** 

Empty and rinse glass bottles and jars

Glass bottles - clear and coloured

Glass jars - clear and coloured

\* Light bulbs or light fixtures

★ Drinking glasses, dishes,
★ Ceramic products

# **DROP-OFF ONLY**

TAKE TO RECYCLING DEPOT

Not accepted in your yellow bag, blue box, or grey box

ewspapers, inserts, flyers

Moulded paper

Paper decorations

√ Paper carry-out beverage trays

NOT ACCEPTED