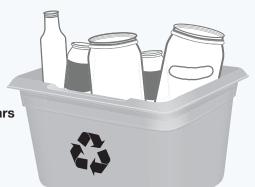

# **GLASS**

**PUT INTO GREY BOX** 

Empty and rinse glass bottles and jars

Glass bottles - clear and coloured

Glass jars - clear and coloured

Put all lids in blue box.