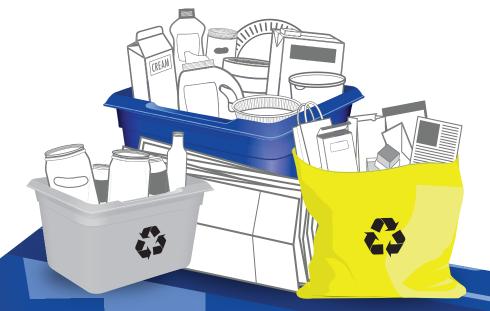

#### **PUT INTO YELLOW BAG**

Clean and dry paper only Cut excess cardboard to 76cm x 76cm and stack beside bag

# **CONTAINERS**

**PUT INTO BLUE BOX** 

**Empty and rinse containers** 

Plastic bottles, jars

and jugs

Caps, tops, lids and pumps

# **GLASS**

**PUT INTO GREY BOX** 

Empty and rinse glass bottles and jars