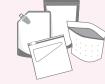

# **PAPER**

#### **PUT INTO YELLOW BAG**

Clean and dry paper only Cut excess cardboard to 76cm x 76cm and stack beside bag