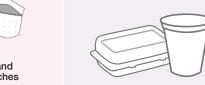

# **DROP-OFF ONLY**

TAKE TO RECYCLING DEPOT

Not accepted in your yellow bag, blue box, or grey box

**FLEXIBLE PLASTICS** 

Plastic bags

**FOAM PACKAGING** 

Foam meat trays

lewspapers, inserts, flyers