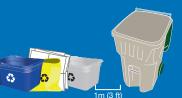

# ENSURE MORE MATERIALS ARE RECYCLED AND KEPT OUT OF LANDFILL BY REMEMBERING THESE PRO-TIPS:

- Line it up. Put your yellow bag between your boxes and not on top of them. Keep 1m (3 ft) to allow room for garbage/green bin collection trucks.
- Keep it clean. Empty and rinse containers to prevent contamination, ensure more material is recycled, and avoid attracting wildlife when material is set out for collection.