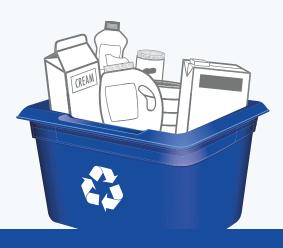

# **CONTAINERS**

**PUT INTO BLUE BOX** 

**Empty and rinse containers** 

Plastic bottles, jars

and jugs

Caps, tops, lids and pumps