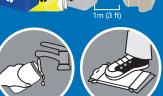

# ENSURE MORE MATERIALS ARE RECYCLED AND KEPT OUT OF LANDFILL BY REMEMBERING THESE PRO-TIPS:

- Line it up. Put your yellow bag between your boxes and not on top of them. Keep 1m (3 ft) to allow room for garbage/green bin collection trucks.
- Keep it clean. Empty and rinse containers to prevent contamination, ensure more material is recycled, and avoid attracting wildlife when material is set out for collection.