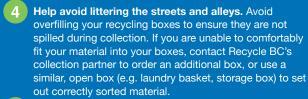

# ENSURE MORE MATERIALS ARE RECYCLED AND KEPT OUT OF LANDFILL BY REMEMBERING THESE PRO-TIPS:

- Line it up. Put your yellow bag between your boxes and not on top of them. Keep 1m (3 ft) to allow room for garbage/green bin collection trucks.
- Keep it clean. Empty and rinse containers to prevent contamination, ensure more material is recycled, and avoid attracting wildlife when material is set out for collection.