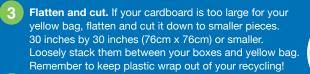

#### **PUT INTO YELLOW BAG**

Clean and dry paper only Cut excess cardboard to 76cm x 76cm and stack beside bag