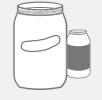

# **CONTAINERS**

**PUT INTO BLUE BOX** 

**Empty and rinse containers** 

Plastic bottles, jars

and jugs

Caps, tops, lids and pumps

# **GLASS**

**PUT INTO GREY BOX** 

Empty and rinse glass bottles and jars