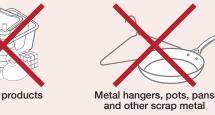

★ Clothing, textiles and shoes

\* Food and yard waste \* Packaging labeled biodegradable or compostable