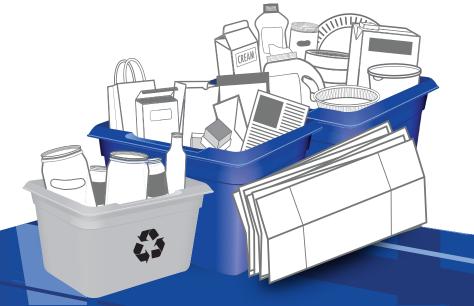

## **PAPER**

#### **PUT INTO ONE BLUE BOX**

Clean and dry paper only Cut excess cardboard to 76cm x 76cm and stack beside box

# **CONTAINERS**

**PUT INTO BLUE BOX** 

**Empty and rinse containers** 

Plastic bottles, jars

and jugs

Caps, tops, lids and pumps

Metal cans

**NOT ACCEPTED** 

## **GLASS**

**PUT INTO GREY BOX** 

Empty and rinse glass bottles and jars