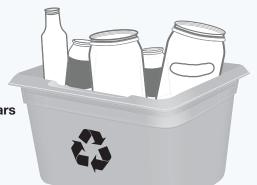

om homeowners.

For more information visit: RecycleBC.ca **● ● ② ② PRECYCLEBC**



**NEW MATERIALS** 

**MORE ITEMS ACCEPTED** FOR RECYCLING **UPDATED FLEXIBLE PLASTICS CATEGORY** 



# 2023-2024 **RECYCLING SCHEDULE**

# **Prince George**



RecycleBC.ca/Prince-George

## **PAPER**

#### **PUT INTO ONE BLUE BOX**

Clean and dry paper only Cut excess cardboard to 76cm x 76cm and stack beside box



# **CONTAINERS**

**PUT INTO BLUE BOX** 

**Empty and rinse containers** 

Plastic bottles, jars

and jugs

Caps, tops, lids and pumps

Metal cans

**NOT ACCEPTED** 

Flexible plastics

Electronics and appliances



Plastic garden pots and

seedling trays

SOUP

Cartons for soup, cream, etc.

Foil wrap and containers

## **GLASS**

**PUT INTO GREY BOX** 

Empty and rinse glass bottles and jars



## **DROP-OFF ONLY**

TAKE TO RECYCLING DEPOT

Not accepted in your blue boxes or grey box

**FLEXIBLE PLASTICS** 

Plastic bags



**FOAM PACKAGING** 



Newspapers, inserts, flyers



Moulded paper



Paper decorations

√ Greeting cards

- ✓ Paper gift wrap √ Paper gift bags
- √ Paper carry-out beverage trays

Shredded paper (contain in paper bag or box first)

Magazines, catalogues,

phone books

Household paper

- √ Cores from paper towel and toilet tissue
- √ Compressed paper hangers
- √ Paper-only shipping envelopes





Paper bags and boxes



Cardboard boxes



- ✓ Spiral wound cans and lids for frozen juice concentrate, chips, etc.



Plastic trays and containers

Plastic or paper cups, plates,

bowls and lids

- ✓ Plastic pails less than 25L for laundry detergent, cat litter, e