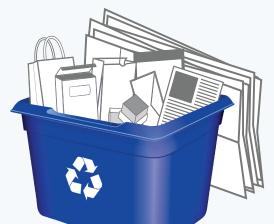

## **PAPER**

#### **PUT INTO ONE BLUE BOX**

Clean and dry paper only Cut excess cardboard to 76cm x 76cm and stack beside box