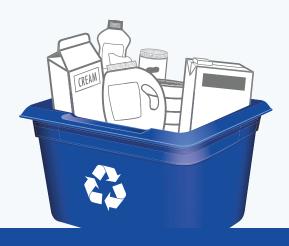

# **CONTAINERS**

**PUT INTO BLUE BOX** 

**Empty and rinse containers** 

Plastic bottles, jars

and jugs

Caps, tops, lids and pumps

Metal cans

**NOT ACCEPTED** 

Flexible plastics

Electronics and appliances

Plastic garden pots and

seedling trays

SOUP

Cartons for soup, cream, etc.

Foil wrap and containers