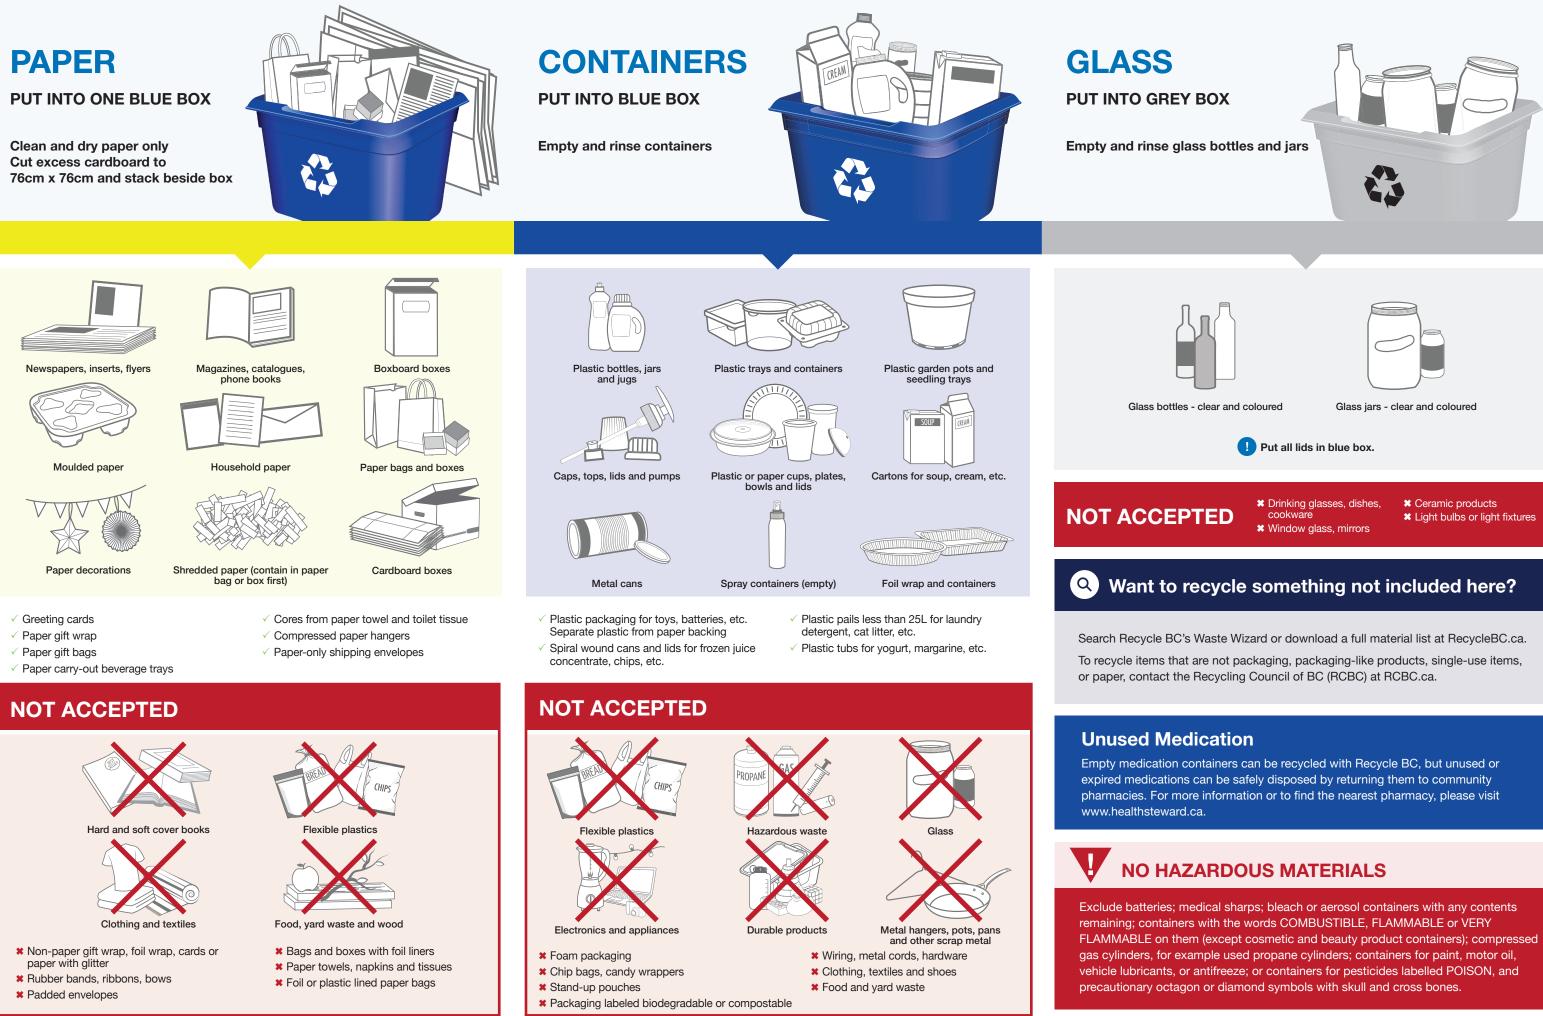

## **FLEXIBLE PLASTICS**

Plastic bags

Outer bags and overwraps

Zipper-lock and stand-up pouches

Protective and souishy cushion packaging

Bags for groceries, produce, newspapers Overwrap for diapers, feminine hygiene products, paper towels, soft drink flats

### FOAM PACKAGING

Foam meat trays (remove absorbent pad)

Foam containers and cups

Foam cushion packaging used to protect electronics, etc.

## NOT ACCEPTED

Woven plastic bags

- Cellophane wrap for floral arrangements, etc.
- 🗱 Garbage bags \* Plastic squeeze tubes, plastic-lined paper

RICE

- \* Paper-lined plastic, plastic strapping
- 6-pack rings, biodegradable plastic, vinyl
- **X** Blue or pink foam insulation, packing chips and peanuts
- Squishy or flexible foam, foam noodles

Flexible packaging with plastic seal

SHACK BAR

PASTA

Crinkly wrappers and bags