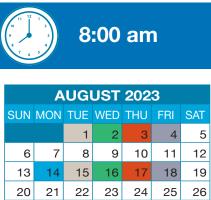

## **RECYCLING COLLECTION SCHEDULE**

July 2023 - June 2024

Place paper, containers and glass recycling at curb by: **JULY 2023** 

| SUN      | MON      | TUE | WED | THU | FRI | SAT |
|----------|----------|-----|-----|-----|-----|-----|
|          |          |     |     |     |     | 1   |
| 2        | 3        | 4   | 5   | 6   | 7   | 8   |
| 9        | 10       | 11  | 12  | 13  | 14  | 15  |
| 16       | 17       | 18  | 19  | 20  | 21  | 22  |
| 23<br>30 | 24<br>31 | 25  | 26  | 27  | 28  | 29  |