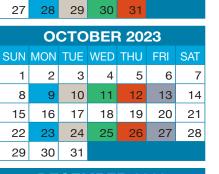

| NOVEMBER 2023 |     |     |     |     |     |     |  |  |  |  |
|---------------|-----|-----|-----|-----|-----|-----|--|--|--|--|
| SUN           | MON | TUE | WED | THU | FRI | SAT |  |  |  |  |
|               |     |     | 1   | 2   | 3   | 4   |  |  |  |  |
| 5             | 6   | 7   | 8   | 9   | 10  | 11  |  |  |  |  |
| 12            | 13  | 14  | 15  | 16  | 17  | 18  |  |  |  |  |
| 19            | 20  | 21  | 22  | 23  | 24  | 25  |  |  |  |  |
| 26            | 27  | 28  | 29  | 30  |     |     |  |  |  |  |