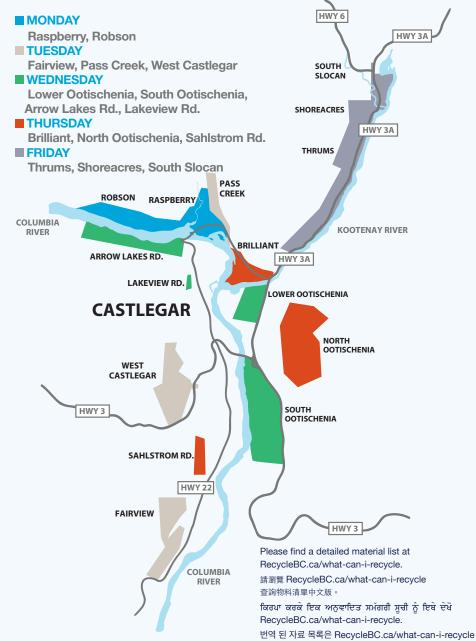

## **COLLECTION MAP**

**Recycling Collection Questions?** 

에서 찾으십시오.

لطفاً فهرست مواد را به تفضيل در

RecycleBC.ca/what-can-i-recycle مشاهده کنید.

GFL Environmental is Recycle BC's collection partner in the Regional District

questions about collection zones,

Contact: GFL Environmental Phone: 1-866-596-5444

Email: csrtrail@gflenv.com

contact your local government.

or recycling boxes.

missed pick-ups, holiday schedules,

For information about garbage, compost,

or yard and garden waste services, please

of Central Kootenay. They can answer

## **RECYCLING COLLECTION QUESTIONS?**

GFL Environmental is Recycle BC's curbside collection partner in the Regional District of Central Kootenay. They can answer questions about collection zones, missed pick-ups, holiday schedules, or recycling containers.