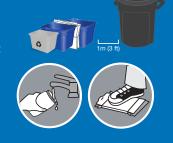

## For more information visit: **RecycleBC.ca**

Line it up. Put your recycling boxes beside each other. Keep 1m (3 ft) to allow room for garbage bin

2 Keep it clean. Empty and rinse containers to prevent contamination, ensure more material is recycled, and avoid attracting wildlife when material is set out for

**3** Flatten and cut. If your cardboard is too large for your recycling box, flatten and cut it down to smaller pieces. 30 inches by 30 inches (76cm x 76cm) or

smaller. Loosely stack them between recycling boxes. Remember to keep plastic