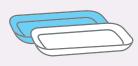

### FOAM PACKAGING

Foam meat trays (remove absorbent pad)

Foam containers and cups

Foam cushion packaging used to protect electronics, etc.