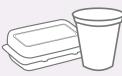

### FOAM PACKAGING

Foam meat trays (remove absorbent pad)

Foam containers and cups

Foam cushion packaging used to protect electronics, etc.