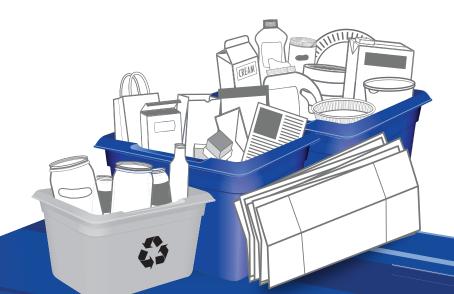

## **RECYCLING COLLECTION SCHEDULE**

July 2023 - June 2024

Place paper, containers and glass recycling at curb by: **JULY 2023** 

| SUN      | MON      | TUE | WED | THU | FRI | SAT |
|----------|----------|-----|-----|-----|-----|-----|
|          |          |     |     |     |     | 1   |
| 2        | 3        | 4   | 5   | 6   | 7   | 8   |
| 9        | 10       | 11  | 12  | 13  | 14  | 15  |
| 16       | 17       | 18  | 19  | 20  | 21  | 22  |
| 23<br>30 | 24<br>31 | 25  | 26  | 27  | 28  | 29  |