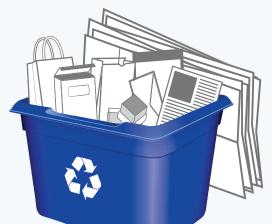

### **PAPER**

#### **PUT INTO ONE BLUE BOX**

Clean and dry paper only Cut excess cardboard to 76cm x 76cm and stack beside box