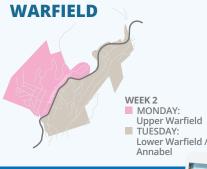

### **BEAVER VALLEY**

■ MONDAY: Area A North/West

Spokane St., including Spence Aly, Southbelt MONDAY: Area A South/East ■ WEDNEDAY: Village of Montrose

■ THURSDAY: Fruitvale South

FRIDAY: Fruitvale North of the Tracks