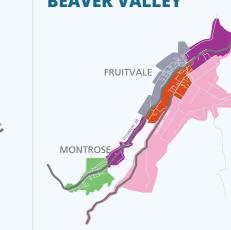

### **BEAVER VALLEY**

■ MONDAY: Area A North/West

Spokane St., including Spence Aly, Southbelt MONDAY: Area A South/East ■ WEDNEDAY: Village of Montrose

■ THURSDAY: Fruitvale South

FRIDAY: Fruitvale North of the Tracks