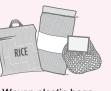

#### **PUT INTO ONE BLUE BOX**

Clean and dry paper only Cut excess cardboard to 76cm x 76cm and stack beside box

## **CONTAINERS**

**PUT INTO BLUE BOX** 

**Empty and rinse containers** 

Plastic bottles, jars

and jugs

Caps, tops, lids and pumps

Plastic garden pots and

seedling trays