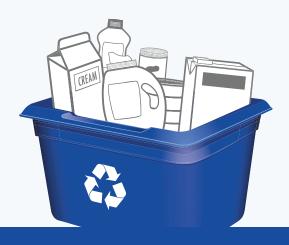

## **CONTAINERS**

**PUT INTO BLUE BOX** 

**Empty and rinse containers** 

Plastic bottles, jars

and jugs

Caps, tops, lids and pumps

Plastic garden pots and

seedling trays

SOUP

Cartons for soup, cream, etc.

Foil wrap and containers