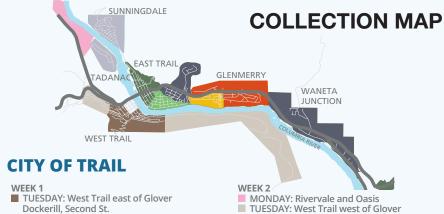

■ WEDNESDAY: East Trail west of 5th & Dockerill, Second St. & Casino

McQuarrie St. to Gyro Park ■ WEDNESDAY: East Trail east of 5th & THURSDAY: Glenmerry west of Lily St. McQuarrie St.

**ROSSLAND & AREA** 

MONDAY: Red Mountain, Black Bear

■ WEDNEDAY: Upper Rossland east of

Spokane St., South of Columbia Ave FRIDAY: Upper Rossland west of Spokane St.

St. Pauls St., south of 2nd Ave, north of

north of 2nd Ave and west of St. Pauls St.

■ TUESDAY: Lower Rossland west of

Mcleod Ave and Columbia Ave THURSDAY: Lower Rossland east of

& Paterson

**GENELLE** 

GENELLE

FRIDAY: Waneta, Miral Heights & ■ THURSDAY: Glenmerry north of HWY 3 Shavers Bench & East of Lily St. FRIDAY: Sunningdale & Tadanac

# THURSDAY Upper Genelle FRIDAY: Lower Genelle &

**Download** the App

View your collection schedule, sign up for recycling reminders, see depot locations, and search materials with the Recycle BC app.

RecycleBC.ca/App