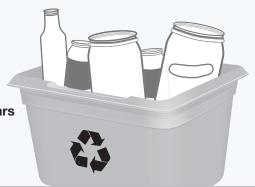

aper to BC residents, shifting costs away from homeowners.

For more information visit: RecycleBC.ca 



**NEW MATERIALS** 

MORE ITEMS ACCEPTED FOR RECYCLING **UPDATED FLEXIBLE PLASTICS CATEGORY** 



Making a difference together.

# 2023-2024 RECYCLING SCHEDULE

## **Kootenay Boundary** (KOOTENAY REGION)



RecycleBC.ca/District-of-Kootenay

### **PAPER**

#### **PUT INTO ONE BLUE BOX**

Clean and dry paper only Cut excess cardboard to 76cm x 76cm and stack beside box



## **CONTAINERS**

**PUT INTO BLUE BOX** 

**Empty and rinse containers** 

Plastic bottles, jars

and jugs

Caps, tops, lids and pumps



Plastic garden pots and

seedling trays

SOUP

Cartons for soup, cream, etc.

Foil wrap and containers

### **GLASS**

**PUT INTO GREY BOX** 

Empty and rinse glass bottles and jars



## **DROP-OFF ONLY**

TAKE TO RECYCLING DEPOT

Not accepted in your blue box or grey box

**FLEXIBLE PLASTICS** 

Plastic bags



**FOAM PACKAGING** 

Foam containers

and cups

Foam cushion packaging used



Newspapers, inserts, flyers



Moulded paper



Paper decorations

√ Greeting cards

✓ Paper gift wrap √ Paper gift bags

√ Paper carry-out beverage trays



phone books



Household paper



Shredded paper (contain in paper bag or box first)



- √ Cores from paper towel and toilet tissue
- √ Compressed paper hangers √ Paper-only shipping envelopes







Cardboard boxes



**NOT ACCEPTED** 

Flexible plastics

Metal cans

- ✓ Spiral wound cans and lids for frozen juice concentrate, chips, etc.

Plastic trays and containers

Plastic or paper cups, plates,

bowls and lids

Spray con