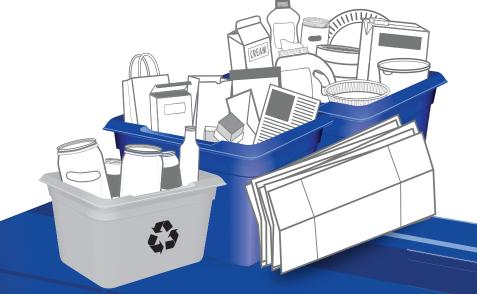

### **PAPER**

#### **PUT INTO ONE BLUE BOX**

Clean and dry paper only Cut excess cardboard to 76cm x 76cm and stack beside box

## **CONTAINERS**

**PUT INTO BLUE BOX** 

**Empty and rinse containers** 

Plastic bottles, jars

and jugs

Caps, tops, lids and pumps

Plastic garden pots and

seedling trays

### **GLASS**

**PUT INTO GREY BOX** 

Empty and rinse glass bottles and jars