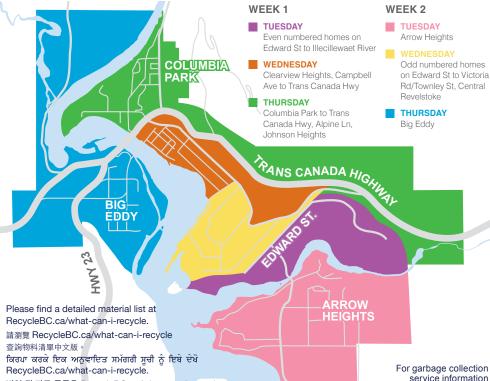

# Revelstoke

RecycleBC.ca/Revelstoke

에서 찾으십시오.

번역 된 자료 목록은 RecycleBC.ca/what-can-i-recycle

RecycleBC.ca/what-can-i-recycle مشاهده کنید

لطفاً فهرست مواد را به تفضيل در

Search Recycle BC's Waste Wizard or download a full material list at RecycleBC.ca

nlease contact the

City of Revelstoke

250-837-2001

To recycle items that are not packaging or paper, visit the Recycling Council of BC (RCBC) website at RCBC.ca.