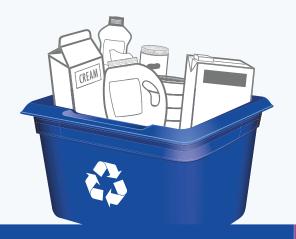

@RecycleBC



#### **NEW MATERIALS**

MORE ITEMS ACCEPTED
FOR RECYCLING
UPDATED FLEXIBLE
PLASTICS CATEGORY



Making a difference together.

# 2023-2024 RECYCLING SCHEDULE

# Revelstoke



RecycleBC.ca/Revelstoke

에서 찾으십시오.

번역 된 자료 목록은 RecycleBC.ca/what-can-i-recycle

RecycleBC.ca/what-can-i-recycle مشاهده کنید

لطفاً فهرست مواد را به تفضيل در

Search Recycle BC's Waste Wizard or download a full material list at RecycleBC.ca

nlease contact the

City of Revelstoke

250-837-2001

To recycle items that are not packaging or paper, visit the Recycling Council of BC (RCBC) website at RCBC.ca.

# **PAPER**

#### **PUT INTO YELLOW BAG**

Cut excess cardboard to 76cm x 76cm and stack beside bag Clean and dry paper only



# **CONTAINERS**

**PUT INTO BLUE BOX** 

**Empty and rinse containers** 



# **DROP-OFF ONLY**

TAKE TO RECYCLING DEPOT

Not accepted in your yellow bag or blue box





Newspapers, inserts, flyers





Paper decorations



Magazines, catalogues, phone books



Household paper



Shredded paper (contain in paper bag or box first)

Flexible plastics

Food, vard waste and wood

Cores from paper towel

and toilet tissue

handers

Compressed paper

Paper-only shipping







Cardboard boxes

Empty medication containers can be recycled with Recycle BC, but unused or expired medications can be safely disposed by returning them to community pharmacies. For more information or to find the

### **Unused Medication**

nearest pharmacy, please visit www.healthsteward.ca.

# Plastic bottles, iars

and jugs



Caps, tops, lids and pumps

Metal cans

concentrate, chips, etc.