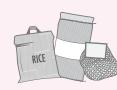

#### **PUT INTO YELLOW BAG**

Cut excess cardboard to 76cm x 76cm and stack beside bag Clean and dry paper only

# **DROP-OFF ONLY**

TAKE TO RECYCLING DEPOT

Not accepted in your yellow bag or blue box

Newspapers, inserts, flyers

Paper decorations

Magazines, catalogues, phone books

Household paper

Shredded paper (contain in paper bag or box first)