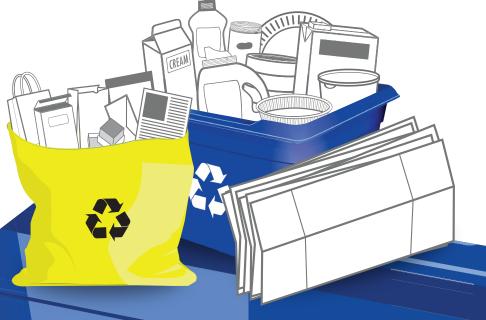

#### **PUT INTO YELLOW BAG**

Cut excess cardboard to 76cm x 76cm and stack beside bag Clean and dry paper only

# **CONTAINERS**

**PUT INTO BLUE BOX** 

**Empty and rinse containers** 

# **DROP-OFF ONLY**

TAKE TO RECYCLING DEPOT

Not accepted in your yellow bag or blue box

Newspapers, inserts, flyers

Paper decorations

Magazines, catalogues, phone books

Household paper

Shredded paper (contain in paper bag or box first)