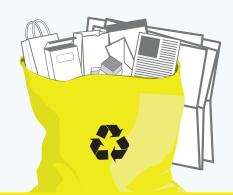

# **PAPER**

#### **PUT INTO YELLOW BAG**

Cut excess cardboard to 76cm x 76cm and stack beside bag Clean and dry paper only