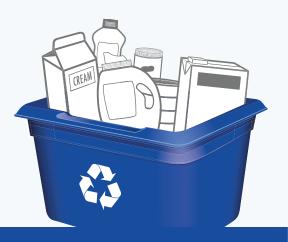

### **CONTAINERS**

**PUT INTO BLUE BOX** 

**Empty and rinse containers** 

Plastic bottles, jars

and jugs

Caps, tops, lids and pumps

Metal cans

Plastic garden pots and

seedling trays

SOUP

Cartons for soup, cream, etc.

Foil wrap and containers

Cardboard boxes

- ✓ Spiral wound cans and lids for frozen juice concentrate, chips, etc.

Spray containers (empty)

Plastic trays and containers

Plastic or paper cups, plates,

bowls and lids

✓ Plastic tubs for yogurt, margarine, etc.

detergent, cat litter, etc.

Glass bottles - clear and coloured

Glass jars - clear and coloured

or paper, contact the Recycling Council of BC (RCBC) at RCBC.ca.

Put all lids in blue box.