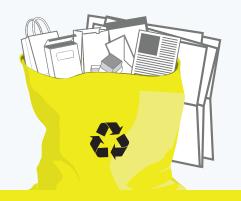

### **PAPER**

### **PUT INTO YELLOW BAG**

Cut excess cardboard to 76cm x 76cm and stack beside bag Clean and dry paper only

and cups

Newspapers, inserts, flyers

Moulded paper

Paper decorations

√ Greeting cards

✓ Paper gift wrap √ Paper gift bags

√ Paper carry-out beverage trays

**NOT ACCEPTED** 

Hard and soft cover books

Magazines, catalogues, phone books

Household paper

Shredded paper (contain in paper bag or box first)

- √ Cores from paper towel and toilet tissue
- √ Compressed paper hangers
- √ Paper-only shipping envelopes