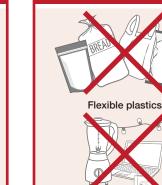

### **DROP-OFF ONLY**

TAKE TO RECYCLING DEPOT

Not accepted in your yellow bag, blue box, or grey box

**FLEXIBLE PLASTICS** 

Plastic bags

**FOAM PACKAGING** 

Foam meat trays

Foam containers

expired medications can be safely disposed by returning them to community

- ★ Ceramic products
- **★** Light bulbs or light fixtures

Outer bags and overwraps

stand-up pouches

Crinkly wrappers and bags

products, paper towels,

Bags for groceries, Foam cushion packaging used produce, newspapers to protect electronics, etc. Overwrap for diapers, feminine hygiene