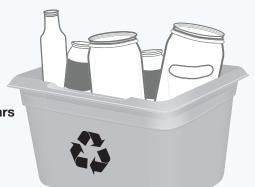

### **GLASS**

**PUT INTO GREY BOX** 

**Empty and rinse glass bottles and jars** 

detergent, cat litter, etc.

Glass bottles - clear and coloured

Glass jars - clear and coloured

or paper, contact the Recycling Council of BC (RCBC) at RCBC.ca.

Put all lids in blue box.