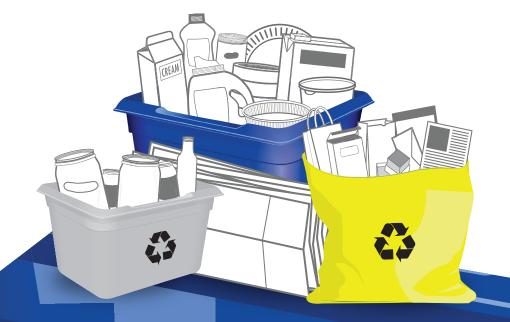

### ENSURE MORE MATERIALS ARE RECYCLED AND KEPT OUT OF LANDFILL BY REMEMBERING THESE PRO-TIPS:

Line it up. Put your yellow bag between your recycling boxes and not on top of them. Keep 1m (3 ft) to allow room for garbage/green bin collection trucks.

- Help avoid littering the streets and alleys. Avoid overfilling your recycling boxes to ensure they are not spilled during collection. If you are unable to comfortably fit your material into your boxes, contact Recycle BC's collection partner to order an additional box, or use a similar, open box (e.g. laundry basket, storage box) to set out correctly sorted material.
- 5 Connect with us. Download our app, email us at info@recyclebc.ca, or connect with us on social media @RecycleBC.