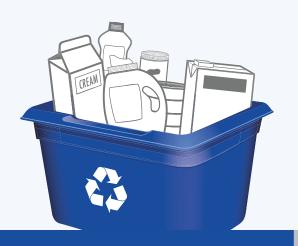

## **CONTAINERS**

**PUT INTO ONE BLUE BOX** 

**Empty and rinse containers** 

Plastic garden pots and

seedling trays

SOUP

Cartons for soup, cream, etc.

Foil wrap and containers

Plastic bottles, jars

and jugs

Cardboard boxes

- Separate plastic from paper backing

Metal cans

- Plastic packaging for toys, batteries, etc.
  - detergent, cat litter, etc.

Plastic or paper cups, plates,

Spray containers (empty)

Spiral wound cans and lids for frozen juice concentrate, chips, etc.

### Plastic pails less than 25L for laundry

Plastic tubs for yogurt, margarine, etc.