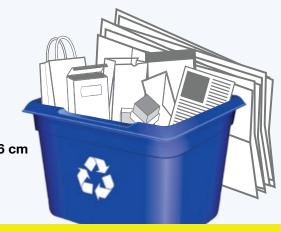

### **PAPER**

### **PUT INTO ONE BLUE BOX**

Cut excess cardboard to 76 cm x 76 cm (30 in x 30 in) and stack beside box Clean and dry paper only