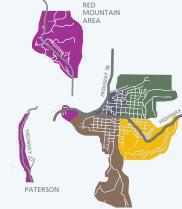

### **ROSSLAND & AREA**

MONDAY: Red Mountain, Black Bear

& Paterson ■ TUESDAY: Lower Rossland west of

Spokane St., including Spence Aly, Southbell ■ WEDNEDAY: Upper Rossland east of St. Pauls St., south of 2nd Ave, north of Mcleod Ave and Columbia Ave

THURSDAY: Lower Rossland east of

GENELLE

Spokane St., South of Columbia Ave FRIDAY: Upper Rossland west of Spokane St., north of 2nd Ave and west of St. Pauls St.