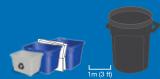

### **ENSURE MORE MATERIALS ARE RECYCLED AND KEPT OUT OF LANDFILL BY REMEMBERING THESE PRO-TIPS:**

- Line it up. Put your cardboard between your boxes, ot on top. Leave about 1m (3 feet) of space between recycling boxes and your garbage/organic bins.
- Keep it clean. Empty and rinse containers to prevent ntamination, recycle more materials, and avoid attracting wildlife when you put them out for collection.
- Flatten and cut. If your cardboard is too big for the lue box, flatten and cut it into smaller pieces, no larger than 76 cm x 76 cm (30 in x 30 in). Stack them loosely between your boxes. Don't forget to keep plastic wrap out of your recycling!
- Avoid litter. Don't overfill your recycling boxes. If you can't fit everything comfortably, contact Recycle BC's collection partner for an additional box or use a similar open box (like a laundry basket or storage box) to sort
- We're here to help. Download our app, email us at info@recyclebc.ca or reach out on social media