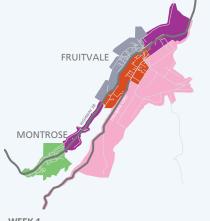

### **BEAVER VALLEY**

MONDAY: Area A North/West

MONDAY: Area A South/East ■ WEDNEDAY: Village of Montrose

■ THURSDAY: Fruitvale South

FRIDAY: Fruitvale North of the Tracks

Download the App

View your collection schedule, sign up for recycling reminders, see depot locations, and search materials with the Recycle BC app.