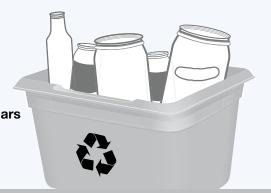

## **GLASS**

**PUT INTO GREY BOX** 

Empty and rinse glass bottles and jars

- - Durable products
- - and other scrap metal
  - \* Wiring, metal cords, and hardware \* Clothing, textiles and shoes
  - \* Food and yard waste

Glass bottles - clear and coloured

**Unused Medication** 