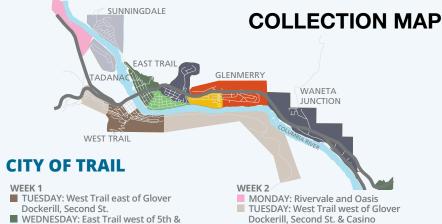

- McQuarrie St. to Gyro Park THURSDAY: Glenmerry west of Lily St.
- FRIDAY: Waneta, Miral Heights &

### ■ WEDNESDAY: East Trail east of 5th & McQuarrie St.

- THURSDAY: Glenmerry north of HWY 3 & East of Lily St.

  FRIDAY: Sunningdale & Tadanac