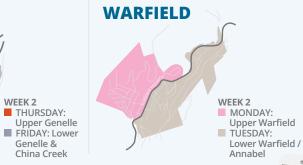

- McQuarrie St. to Gyro Park THURSDAY: Glenmerry west of Lily St.
- FRIDAY: Waneta, Miral Heights &

### ■ WEDNESDAY: East Trail east of 5th & McQuarrie St.

- THURSDAY: Glenmerry north of HWY 3 & East of Lily St.

  FRIDAY: Sunningdale & Tadanac

### **ROSSLAND & AREA**

MONDAY: Red Mountain, Black Bear

& Paterson ■ TUESDAY: Lower Rossland west of

Spokane St., including Spence Aly, Southbell ■ WEDNEDAY: Upper Rossland east of St. Pauls St., south of 2nd Ave, north of Mcleod Ave and Columbia Ave

THURSDAY: Lower Rossland east of

GENELLE

Spokane St., South of Columbia Ave FRIDAY: Upper Rossland west of Spokane St., north of 2nd Ave and west of St. Pauls St.