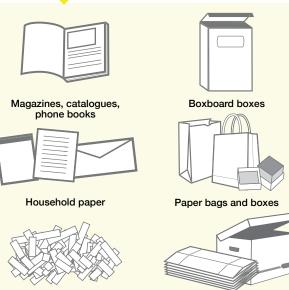

### **PAPER**

### **PUT INTO ONE BLUE BOX**

Cut excess cardboard to 76 cm x 76 cm (30 in x 30 in) and stack beside box Clean and dry paper only

## **DROP-OFF ONLY**

TAKE TO RECYCLING DEPOT

Not accepted in your blue box or grey box

Moulded paper

Paper decorations

Greeting cards

Paper gift wrap

✓ Paper gift bags

✓ Paper carry-out beverage trays

**NOT ACCEPTED** 

- Cores from paper towel and toilet tissue

Shredded paper (contain in paper bag or box first)

- Compressed paper hangers
- √ Paper-only shipping envelopes