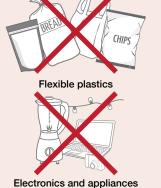

### **FLEXIBLE PLASTICS**

Plastic bags

Flexible packaging

with plastic sea

Crinkly wrappers and bags

Woven plastic bags

Outer bags and overwraps

Zipper-lock and stand-up pouches

### **NOT ACCEPTED**

- ★ Cellophane wrap for floral arrangements, etc.
- ★ Garbage bags
- ★ Plastic squeeze tubes **★** Plastic-lined paper \* Paper-lined plastic
- ★ Plastic strapping ★ 6-pack rings
- ★ Biodegradable plastic \* Vinv
- \* Squishy or flexible foam, and foam noodles