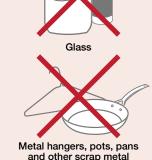

## **GLASS**

**PUT INTO GREY BOX** 

Empty and rinse glass bottles and jars

Glass bottles - clear and coloured

Put all lids in blue box.

\* Packaging labeled biodegradable or compostable

Plastic or paper cups, plates,

Spray containers (empty)

- and other scrap metal \* Wiring, metal cords, and hardware
- \* Clothing, textiles and shoes
- \* Food and yard waste

- ★ Drinking glasses, dishes,
  ★ Ceramic products
- \* Window glass or mirrors