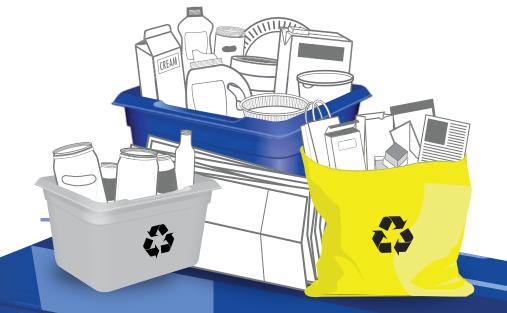

### **ENSURE MORE MATERIALS ARE RECYCLED AND KEPT OUT OF LANDFILL BY REMEMBERING THESE PRO-TIPS:**

- Line it up. Put your yellow bag between your boxes, not on top. Leave about 1m (3 feet) of space between recycling boxes/bags and your garbage/organic carts.
- Keep it clean. Empty and rinse containers to prevent ontamination, recycle more materials, and avoid attracting wildlife when you put them out for collection
- 3 Flatten and cut. If your cardboard is too big for the vellow bag, flatten and cut it into smaller pieces, no larger than 76 cm x 76 cm (30 in x 30 in). Stack them loosely between your boxes and yellow bag. Don't forget to keep plastic wrap out of your recycling!
- Avoid litter. Don't overfill your recycling boxes. If you can't fit everything comfortably, contact Recycle BC's collection partner for an additional box or use a similar open box (like a laundry basket or storage box) to sort
- We're here to help. Download our app, email us at info@recyclebc.ca or reach out on social media

### **PUT INTO YELLOW BAG**

Cut excess cardboard to 76 cm x 76 cm (30 in x 30 in) and stack beside bag Clean and dry paper only

## **CONTAINERS**

**PUT INTO BLUE BOX** 

**Empty and rinse containers** 

Plastic bottles, jars

and jugs

Caps, tops, lids and pumps

Metal cans

Plastic garden pots and