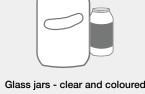

## **GLASS**

**PUT INTO GREY BOX** 

Empty and rinse glass bottles and jars

Glass bottles - clear and coloured

Put all lids in blue box.