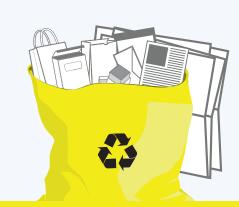

## **PAPER**

### **PUT INTO YELLOW BAG**

Cut excess cardboard to 76 cm x 76 cm (30 in x 30 in) and stack beside bag Clean and dry paper only