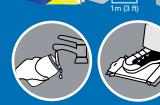

### **ENSURE MORE MATERIALS ARE RECYCLED AND KEPT OUT OF LANDFILL BY REMEMBERING THESE PRO-TIPS:**

- Line it up. Put your yellow bag between your boxes, not on top. Leave about 1m (3 feet) of space between recycling boxes/bags and your garbage/organic carts.
- Keep it clean. Empty and rinse containers to prevent ontamination, recycle more materials, and avoid attracting wildlife when you put them out for collection
- 3 Flatten and cut. If your cardboard is too big for the vellow bag, flatten and cut it into smaller pieces, no larger than 76 cm x 76 cm (30 in x 30 in). Stack them loosely between your boxes and yellow bag. Don't forget to keep plastic wrap out of your recycling!
- Avoid litter. Don't overfill your recycling boxes. If you can't fit everything comfortably, contact Recycle BC's collection partner for an additional box or use a similar open box (like a laundry basket or storage box) to sort
- We're here to help. Download our app, email us at info@recyclebc.ca or reach out on social media