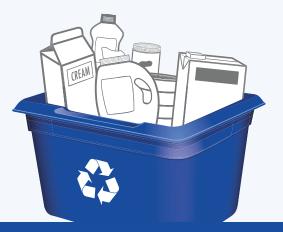

## **CONTAINERS**

**PUT INTO BLUE BOX** 

**Empty and rinse containers** 

Plastic bottles, jars

and jugs

Caps, tops, lids and pumps

Metal cans

Plastic garden pots and

seedling trays

SOUP

Cartons for soup, cream, etc.

Foil wrap and containers