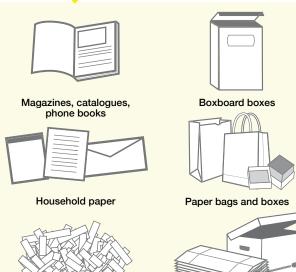

## **PAPER**

### **PUT INTO YELLOW BAG**

Cut excess cardboard to 76 cm x 76 cm (30 in x 30 in) and stack beside bag Clean and dry paper only