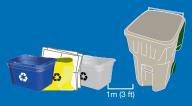

### **ENSURE MORE MATERIALS ARE RECYCLED AND KEPT OUT OF LANDFILL BY REMEMBERING THESE PRO-TIPS:**

- Line it up. Put your yellow bag between your boxes, not on top. Leave about 1m (3 feet) of space between recycling boxes/bags and your garbage/organic carts.
- Keep it clean. Empty and rinse containers to prevent ontamination, recycle more materials, and avoid attracting wildlife when you put them out for collection
- 3 Flatten and cut. If your cardboard is too big for the vellow bag, flatten and cut it into smaller pieces, no larger than 76 cm x 76 cm (30 in x 30 in). Stack them loosely between your boxes and yellow bag. Don't forget to keep plastic wrap out of your recycling!
- Avoid litter. Don't overfill your recycling boxes. If you can't fit everything comfortably, contact Recycle BC's collection partner for an additional box or use a similar open box (like a laundry basket or storage box) to sort
- We're here to help. Download our app, email us at info@recyclebc.ca or reach out on social media