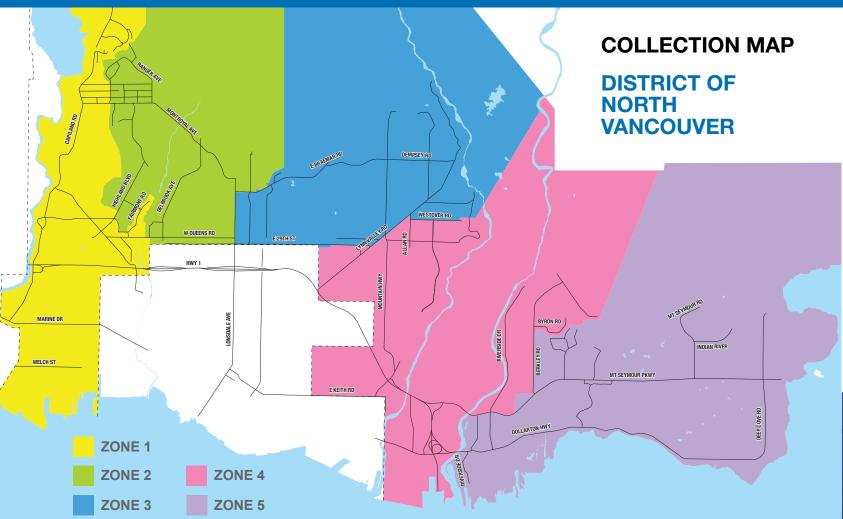

 5
 16
 17
 15
 16
 17
 18
 19
 2

Place paper, container and glass recycling at curb between: