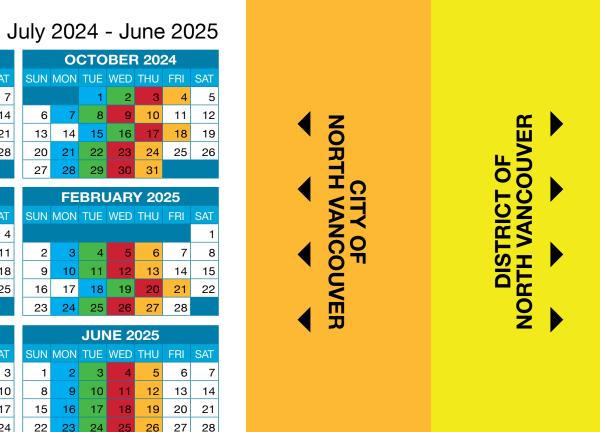

 5
 16
 17
 15
 16
 17
 18
 19
 2

Place paper, container and glass recycling at curb between: