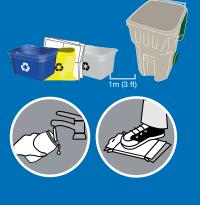

#### ENSURE MORE MATERIALS ARE RECYCLED AND KEPT **OUT OF LANDFILL BY REMEMBERING THESE PRO-TIPS:**

- Line it up. Put your yellow bag between your boxes, not on top. Leave about 1m (3 feet) of space between recycling boxes/bags and your garbage/organic carts.
- Keep it clean. Empty and rinse containers to prevent ntamination, recycle more materials, and avoid attracting wildlife when you put them out for collection
- Flatten and cut. If your cardboard is too big for the ellow bag, flatten and cut it into smaller pieces, no larger than 76 cm x 76 cm (30 in x 30 in). Stack them loosely between your boxes and yellow bag. Don't forget to keep plastic wrap out of your recycling!
- Avoid litter. Don't overfill your recycling boxes. If you an't fit everything comfortably, contact Recycle BC's collection partner for an additional box or use a similar open box (like a laundry basket or storage box) to sort your material properly.
- 5 We're here to help. Download our app, email us at info@recyclebc.ca or reach out on social media @RecycleBC.