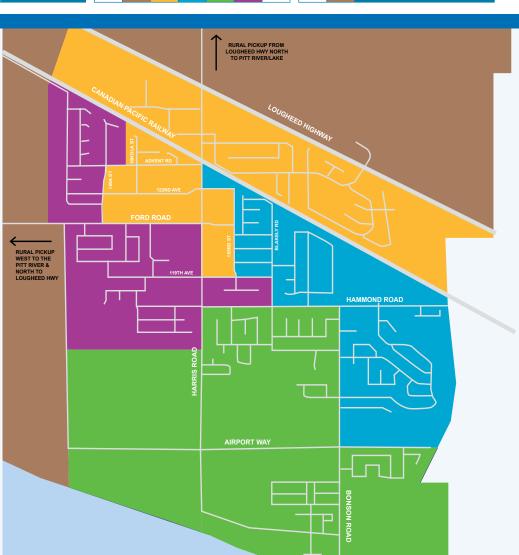

#### **COLLECTION MAP**

#### **Recycling Collection** Questions?

GFL Environmental is Recycle BC's curbside collection partner in Pitt Meadows. They can answer questions about collection zones, missed pick-ups, holiday schedules, or recycling containers.