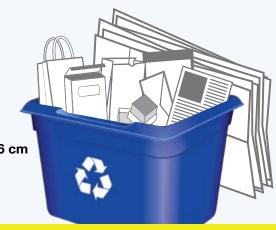

## **PAPER**

**PUT INTO ONE BLUE BOX** 

Cut excess cardboard to 76 cm x 76 cm (30 in x 30 in) and stack beside box Clean and dry paper only