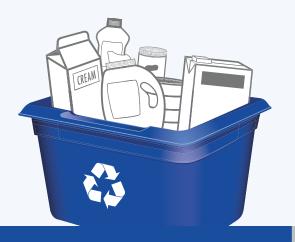

## **CONTAINERS**

**PUT INTO BLUE BOX** 

**Empty and rinse containers** 

and jugs

Caps, tops, lids and pumps

Metal cans

**NOT ACCEPTED** 

Plastic garden pots and

seedling trays

SOUP

Cartons for soup, cream, etc.

Foil wrap and containers