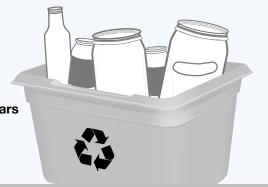

away from homeowners.

OOPS! Did you receive an Oops tag on collection day?

Our collection partners may leave these behind if your material is unable to be collected.

For more information vis

RecycleBC.ca **⊗ f ©** @RecycleBC



**MATERIAL LIST** 

DOWNLOAD THE APP

SIGN UP FOR **RECYCLING REMINDERS** 

**SEARCH THE** 

## **PAPER**

**PUT INTO ONE BLUE BOX** 

Cut excess cardboard to 76 cm x 76 cm (30 in x 30 in) and stack beside box Clean and dry paper only



## **CONTAINERS**

**PUT INTO BLUE BOX** 

**Empty and rinse containers** 

and jugs

Caps, tops, lids and pumps

Metal cans

**NOT ACCEPTED** 



Plastic garden pots and

seedling trays

SOUP

Cartons for soup, cream, etc.

Foil wrap and containers

## **GLASS**

**PUT INTO GREY BOX** 

Empty and rinse glass bottles and jars



## **DROP-OFF ONLY**

TAKE TO RECYCLING DEPOT

Not accepted in your blue boxes or grey box

**FLEXIBLE PLASTICS** 

Plastic bags





**FOAM PACKAGING** 

(remove absorbent pad)

Foam containers

and cups





Moulded paper



Paper decorations

- Greeting cards
- Paper gift wrap
- ✓ Paper gift bags
- ✓ Paper carry-out beverage trays



Household paper



Shredded paper (contain in paper bag or box first)

- Compressed paper hangers
- √ Paper-only shipping envelopes

**Boxboard boxes** 



Paper bags and boxes





- Cores from paper towel and toilet tissue Plastic packaging for toys, batteries, etc. Separate plastic from paper backing
  - Spiral wound cans and lids for frozen juice concentrate, chips, etc.

# Plastic bottles, jars



Plastic or paper cups, plates,













- Plastic