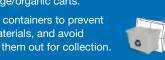

Contact: Emterra Environmenta Phone: 250-596-8023 Email: askmebc2@emterra.ca

For information about garbage collection service, please contact the City of Prince George at 250-561-7600.

- Line it up. Put your cardboard between your boxes,
- Keep it clean. Empty and rinse containers to prevent tamination, recycle more materials, and avoid attracting wildlife when you put them out for collectior
- Flatten and cut. If your cardboard is too big for the blue box, flatten and cut it into smaller pieces, no larger than 76 cm x 76 cm (30 in x 30 in). Stack them loosely between your boxes. Don't forget to keep plastic wrap out of your recycling!
- Avoid litter. Don't overfill your recycling boxes. If you an't fit everything comfortably, contact Recycle BC's collection partner for an additional box or use a similar open box (like a laundry basket or storage box) to sort
- We're here to help. Download our app, email us at info@recyclebc.ca or reach out on social media @RecycleBC.