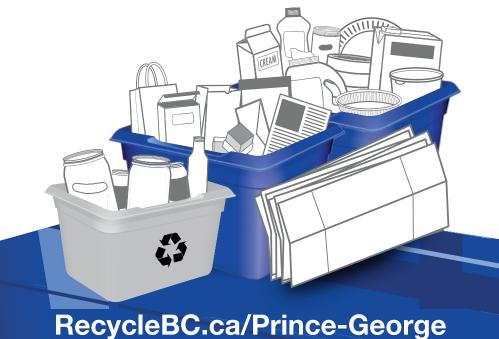

## **PAPER**

**PUT INTO ONE BLUE BOX** 

Cut excess cardboard to 76 cm x 76 cm (30 in x 30 in) and stack beside box Clean and dry paper only

## **CONTAINERS**

**PUT INTO BLUE BOX** 

**Empty and rinse containers** 

and jugs

Caps, tops, lids and pumps

Metal cans

**NOT ACCEPTED** 

Plastic garden pots and

## **GLASS**

**PUT INTO GREY BOX** 

Empty and rinse glass bottles and jars