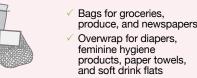

## **DROP-OFF ONLY**

TAKE TO RECYCLING DEPOT

Not accepted in your blue boxes or grey box

**FLEXIBLE PLASTICS** 

Plastic bags

**FOAM PACKAGING** 

(remove absorbent pad)

Foam containers