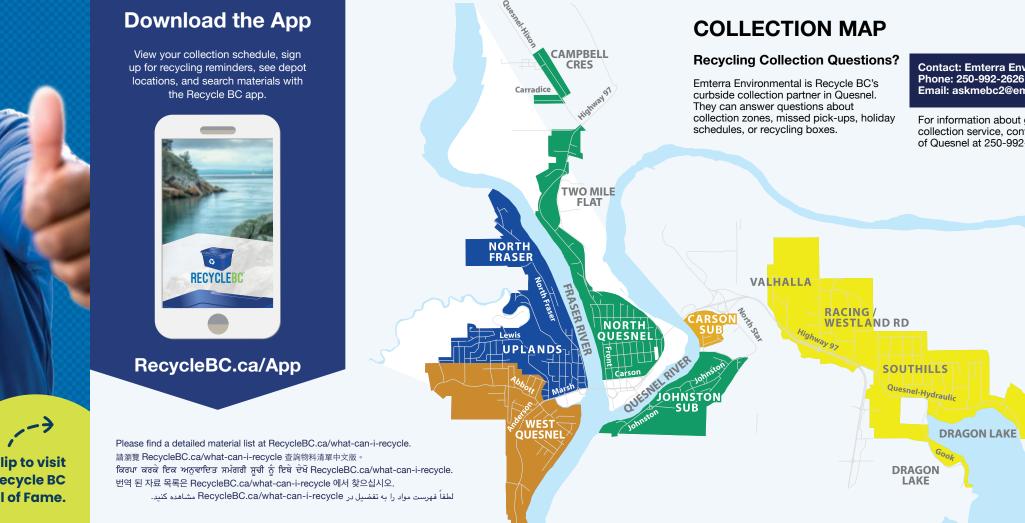

## July 2024 - June 2025

Contact: Emterra Environmental Phone: 250-992-2626 Email: askmebc2@emterra.ca

For information about garbage collection service, contact the City of Quesnel at 250-992-6330.

Our collection partners may leave these behind if your material is unable to be collected. The tag will indicate the issue.

Emterra Environmental is Recycle BC's curbside collection partner in Quesnel. They can answer questions about collection zones, missed pick-ups, holiday schedules, or recycling boxes.

**Contact: Emterra Environmental** Phone: 250-992-2626 Email: askmebc2@emterra.ca