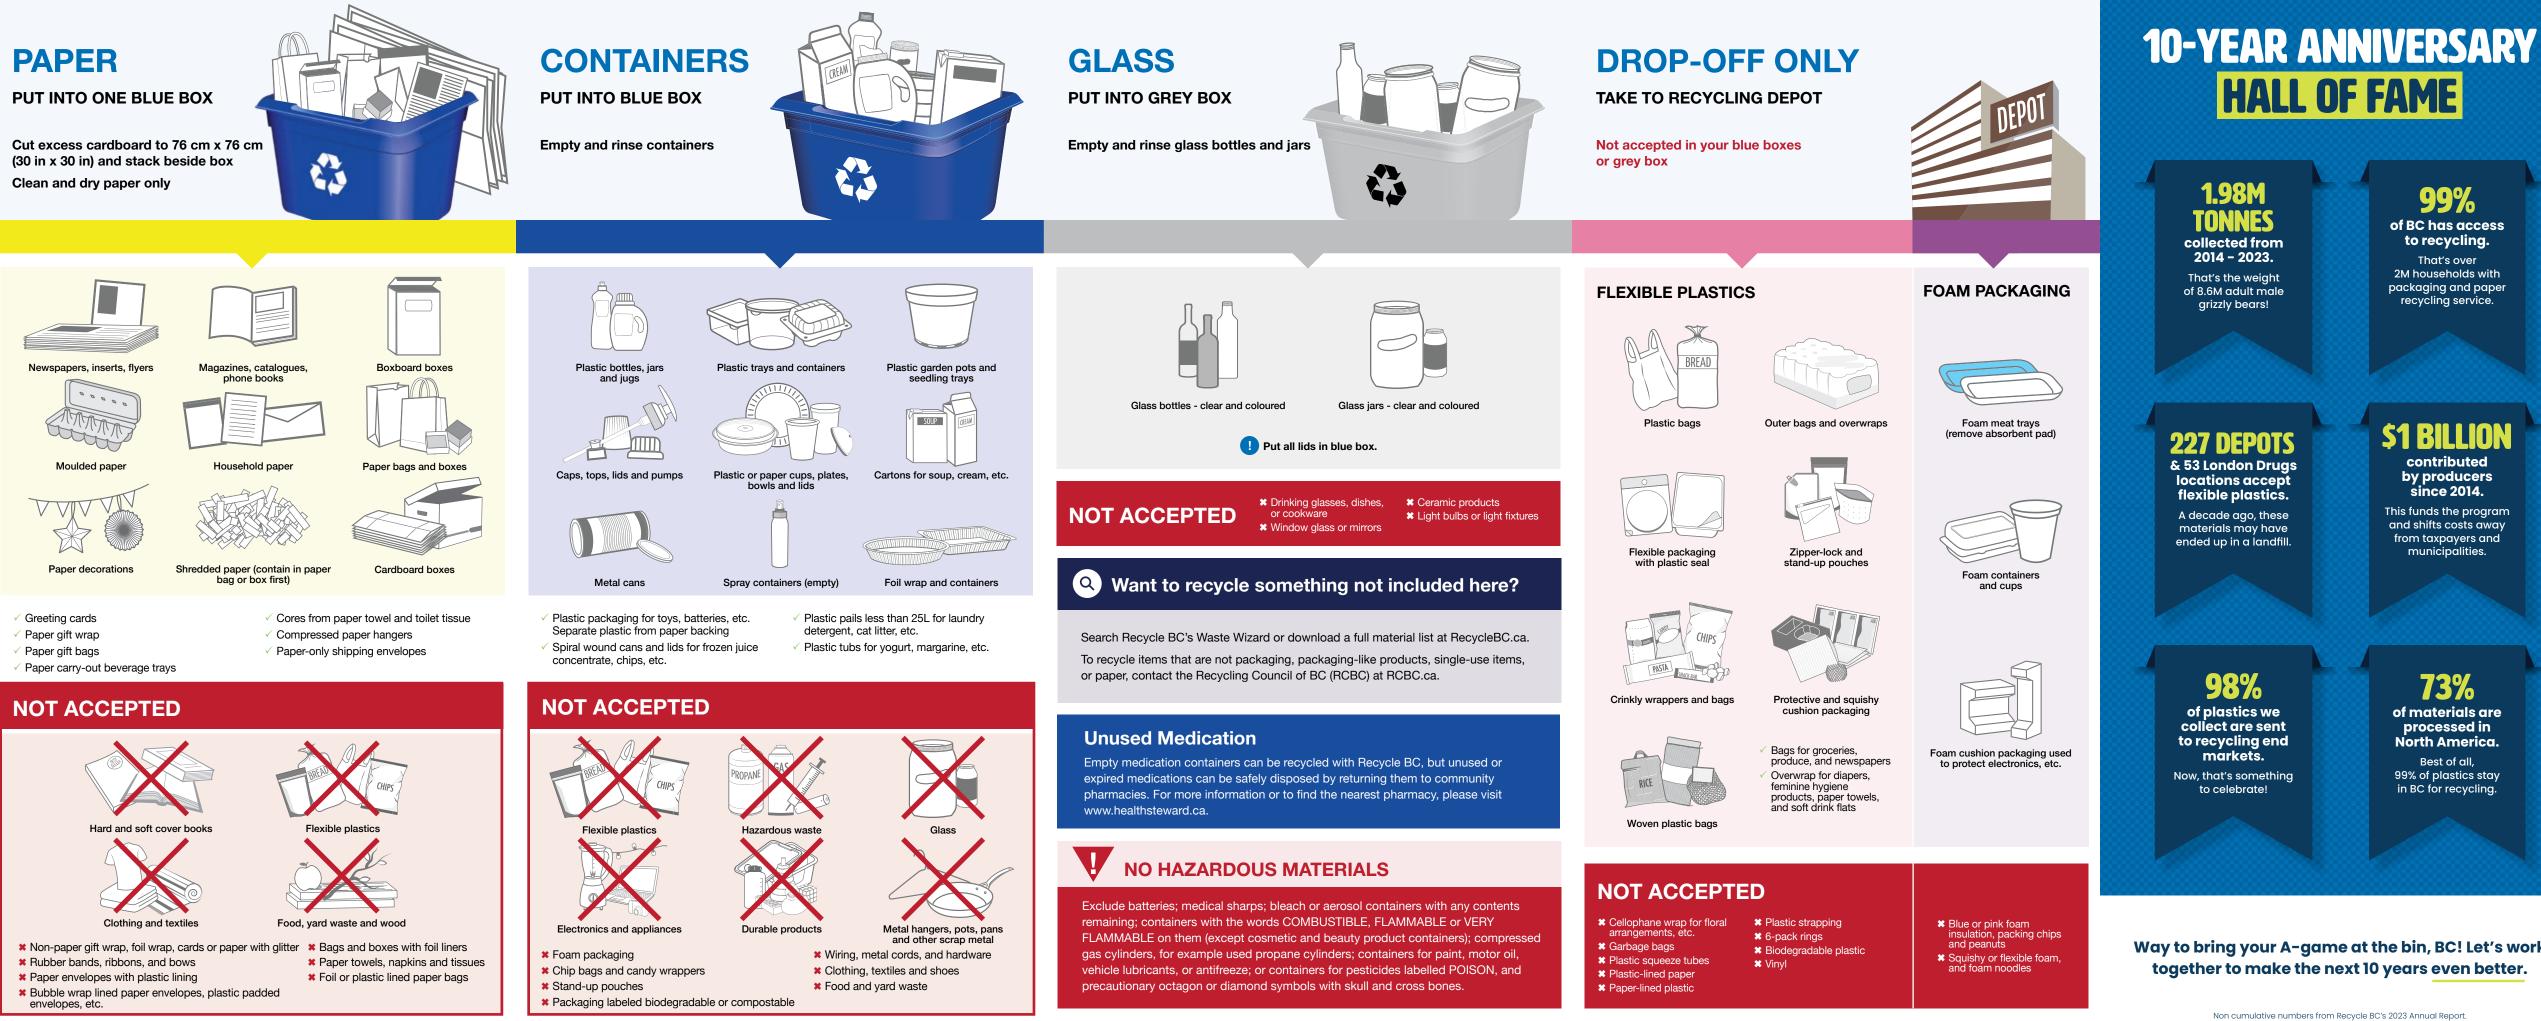

### **ENSURE MORE MATERIALS ARE RECYCLED AND KEPT OUT OF LANDFILL BY REMEMBERING THESE PRO-TIPS:**

- Line it up. Put your cardboard between your boxes, ot on top. Leave about 1m (3 feet) of space between recycling boxes and your garbage/organic carts.
- **Keep it clean.** Empty and rinse containers to prevent ntamination, recycle more materials, and avoid attracting wildlife when you put them out for collection
- Flatten and cut. If your cardboard is too big for the blue box, flatten and cut it into smaller pieces, no larger than 76 cm x 76 cm (30 in x 30 in). Stack them loosely between your boxes. Don't forget to keep plastic wrap out of your recycling!
- Avoid litter. Don't overfill your recycling boxes. If you an't fit everything comfortably, contact Recycle BC's collection partner for an additional box or use a similar open box (like a laundry basket or storage box) to sort your material properly.
- 5 We're here to help. Download our app, email us at info@recyclebc.ca or reach out on social media @RecycleBC.