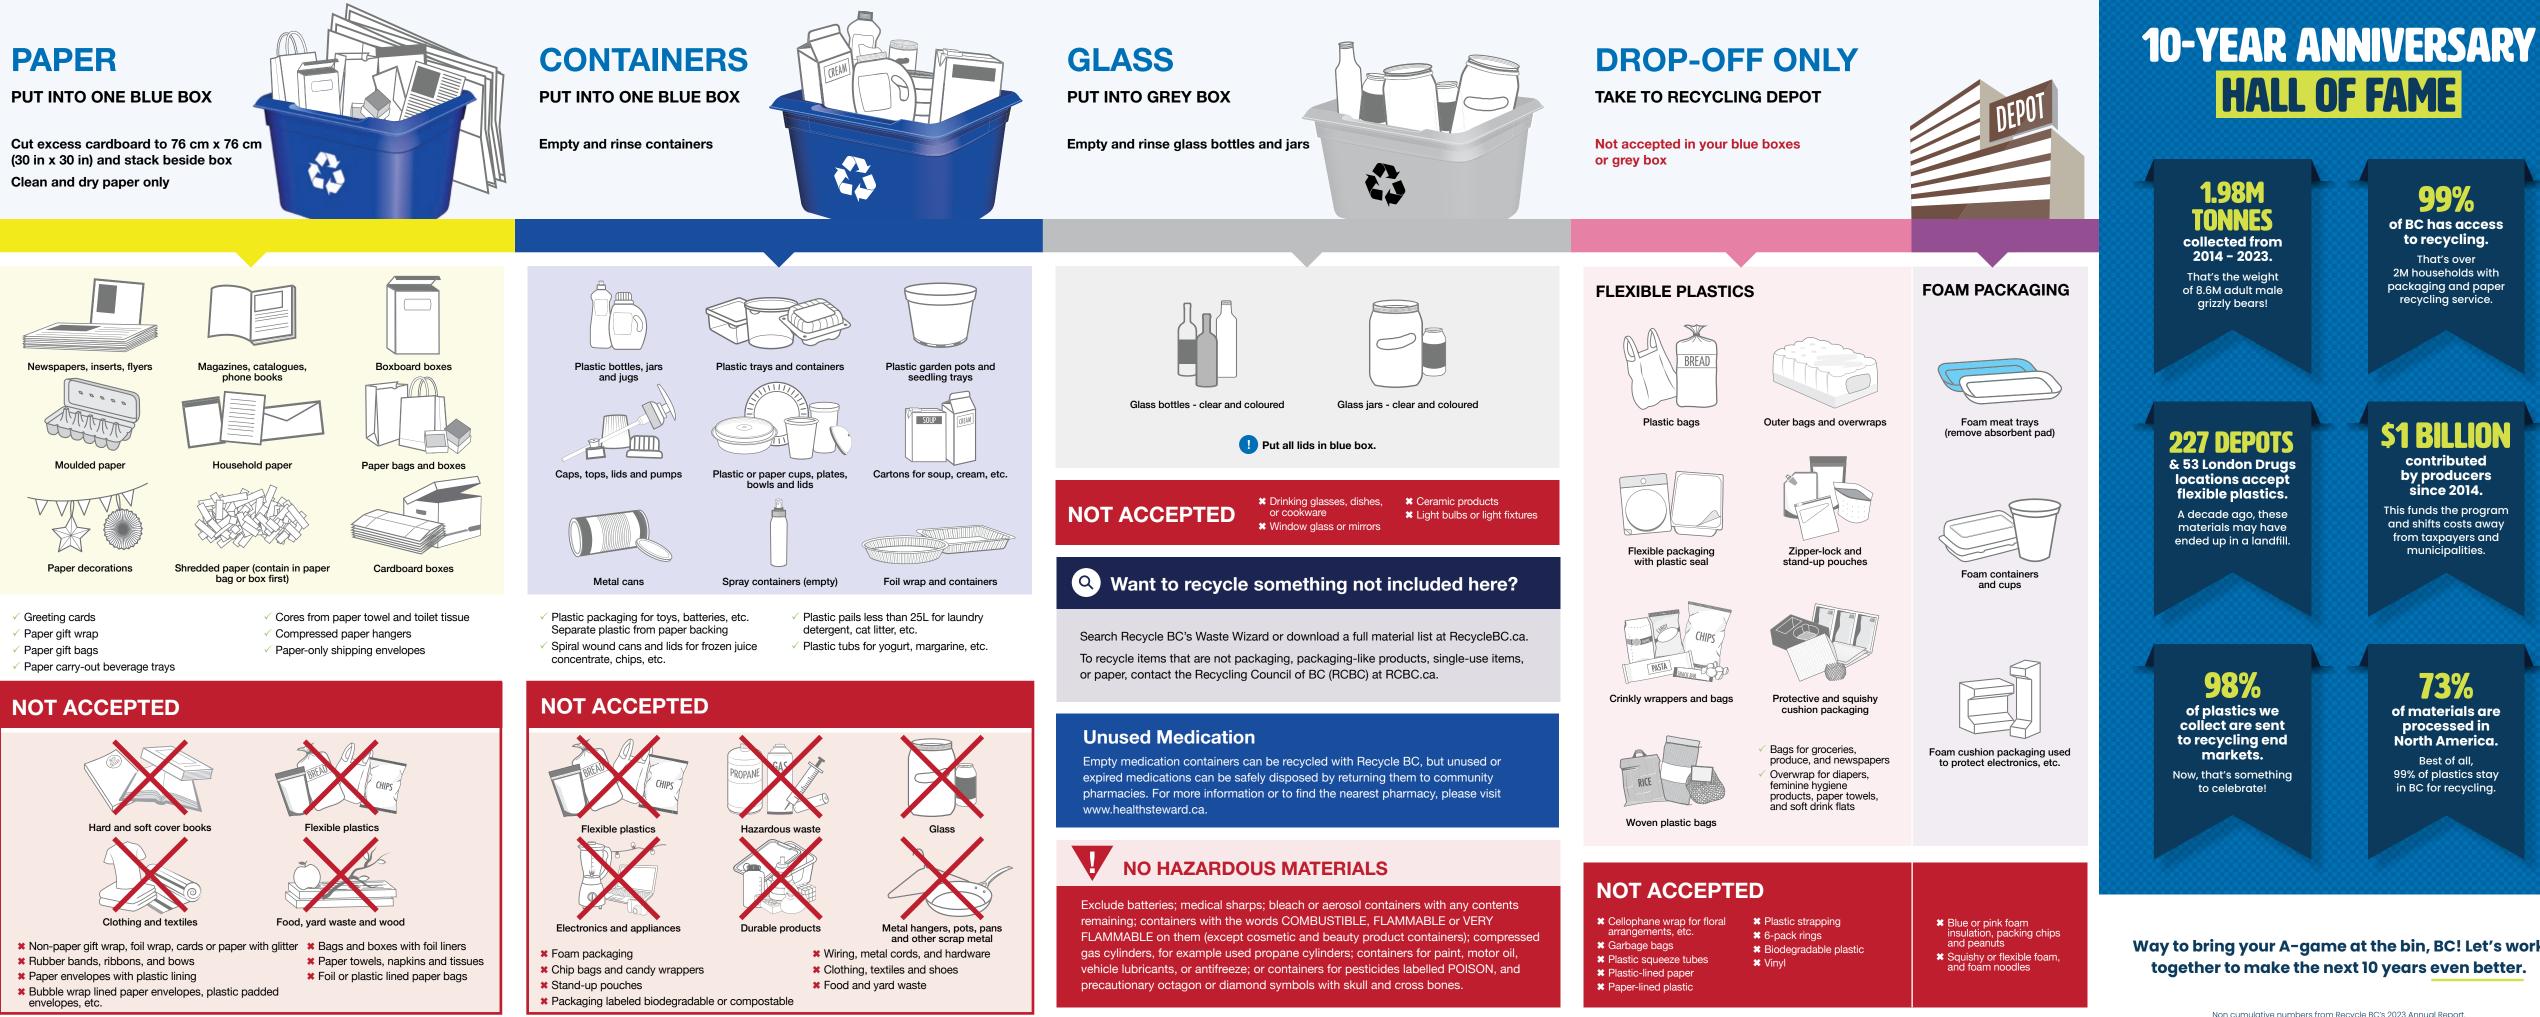

### **ENSURE MORE MATERIALS ARE RECYCLED AND KEPT OUT OF LANDFILL BY REMEMBERING THESE PRO-TIPS:**

- Line it up. Put your cardboard between your boxes, ot on top. Leave about 1m (3 feet) of space betweer recycling boxes and your garbage/organic bins.
- Keep it clean. Empty and rinse containers to prevent tamination, recycle more materials, and avoid attracting wildlife when you put them out for collection
- Flatten and cut. If your cardboard is too big for the ue box, flatten and cut it into smaller pieces, no larger than 76 cm x 76 cm (30 in x 30 in). Stack then loosely between your boxes. Don't forget to keep plastic wrap out of your recycling!
- Avoid litter. Don't overfill your recycling boxes. If you an't fit everything comfortably, contact Recycle BC's collection partner for an additional box or use a similar open box (like a laundry basket or storage box) to sort your material properly.
- We're here to help. Download our app, email us t info@recyclebc.ca or reach out on social media @RecycleBC.

### Way to bring your A-game at the bin, BC! Let's work together to make the next 10 years even better.

That's over 2M households with packaging and paper recycling service.

contributed by producers since 2014.

This funds the program and shifts costs away from taxpayers and municipalities.

73% of materials are processed in North America. Best of all, 99% of plastics stay in BC for recycling