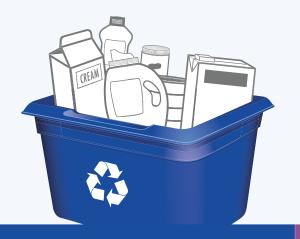

## **CONTAINERS**

**PUT INTO BLUE BOX** 

**Empty and rinse containers** 

diamond symbols with skull

and cross bones.

containers with any contents

FLAMMABLE on them (except

cosmetic and beauty product

Plastic bottles, iars and jugs

Caps, tops, lids and pumps

Metal cans

seedling trays

SOUP

Cartons for soup, cream, etc.

Spray containers (empty)

Plastic trays and containers

Plastic or paper cups, plates,

- Plastic packaging for toys, batteries, etc. Plastic pails less than 25L for laundry detergent, cat litter, etc.
  - Plastic tubs for yogurt, margarine, etc.