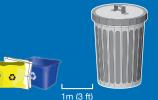

# OUT OF LANDFILL BY REMEMBERING THESE PRO-TIPS:

**ENSURE MORE MATERIALS ARE RECYCLED AND KEPT** 

- Line it up. Put your yellow bag between your boxes, not on top. Leave about 1m (3 feet) of space between recycling boxes/bags and your garbage bin.
- Keep it clean. Empty and rinse containers to prevent contamination, recycle more materials, and avoid attracting wildlife when you put them out for collection
- **Flatten and cut.** If your cardboard is too big for the yellow bag, flatten and cut it into smaller pieces, no larger than 76 cm x 76 cm (30 in x 30 in). Stack them loosely between your boxes and yellow bag. Don't forget to keep plastic wrap out of your recycling!
- 4 Avoid litter. Don't overfill your recycling boxes. If you can't fit everything comfortably, contact Recycle BC's collection partner for an additional box or use a similar open box (like a laundry basket or storage box) to sort your material properly.
- We're here to help. Download our app, email us at info@recyclebc.ca or reach out on social media @RecycleBC.