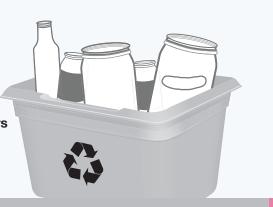

### **GLASS**

**PUT INTO GREY BOX** 

**Empty and rinse glass bottles and jars** 

Glass bottles - clear and coloured

NOT ACCEPTED

www.healthsteward.ca.

Glass jars - clear and coloured

\* Light bulbs or light fixtures