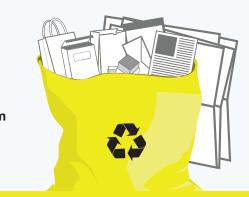

### **PAPER**

#### **PUT INTO YELLOW BAG**

Cut excess cardboard to 76 cm x 76 cm (30 in x 30 in) and stack beside bag Clean and dry paper only