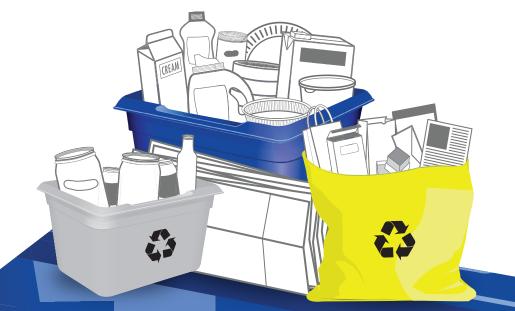

### **PAPER**

#### **PUT INTO YELLOW BAG**

Cut excess cardboard to 76 cm x 76 cm (30 in x 30 in) and stack beside bag Clean and dry paper only

## **CONTAINERS**

**PUT INTO BLUE BOX** 

Empty and rinse containers

### **GLASS**

**PUT INTO GREY BOX** 

**Empty and rinse glass bottles and jars** 

Glass bottles - clear and coloured

NOT ACCEPTED

www.healthsteward.ca.

Glass jars - clear and coloured

\* Light bulbs or light fixtures