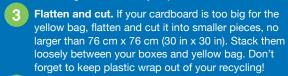

#### **PUT INTO YELLOW BAG**

Cut excess cardboard to 76 cm x 76 cm (30 in x 30 in) and stack beside bag Clean and dry paper only