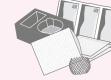

### **PAPER**

#### **PUT INTO YELLOW BAG**

Cut excess cardboard to 76 cm x 76 cm (30 in x 30 in) and stack beside bag Clean and dry paper only

## **CONTAINERS**

**PUT INTO BLUE BOX** 

Empty and rinse containers

### **GLASS**

**PUT INTO GREY BOX** 

**Empty and rinse glass bottles and jars** 

Glass bottles - clear and coloured

NOT ACCEPTED

www.healthsteward.ca.

Glass jars - clear and coloured

\* Light bulbs or light fixtures