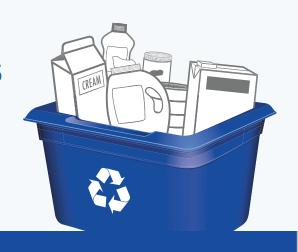

ver 604-873-7000 or 3-1-1

Find your nearest depot location at: RecycleBC.ca/Depots

#### **ABOUT RECYCLE BC**

Recycle BC is a not-for-profit organization responsible for residential packaging and paper product recycling throughout BC, servicing over 2 million households. Recycle BC ensures your household materials are picked up, sorted, and responsibly managed and recycled. Our program is funded by 1,200 businesses that include retailers, manufacturers and restaurants that supply packaging and paper to BC residents, shifting costs away from homeowners.

RecycleBC.ca 





### **PAPER**

#### **PUT INTO YELLOW BAG**

Cut excess cardboard to 76 cm x 76 cm (30 in x 30 in) and stack beside bag Clean and dry paper only



## **CONTAINERS**

**PUT INTO BLUE BOX** 

Empty and rinse containers



### **GLASS**

**PUT INTO GREY BOX** 

**Empty and rinse glass bottles and jars** 

Glass bottles - clear and coloured

NOT ACCEPTED

www.healthsteward.ca.



Glass jars - clear and coloured

\* Light bulbs or light fixtures

★ Drinking glasses, dishes,
★ Ceramic products

Put all lids in blue box.

Q Want to recycle something not included here?

Search Recycle BC's Waste Wizard or download a full material list at RecycleBC.ca.

To recycle items that are not packaging, packaging-like products, single-use items,

Empty medication containers can be recycled with Recycle BC, but unused or

pharmacies. For more information or to find the nearest pharmacy, please visit

expired medications can be safely disposed by returning them to community

or paper, contact the Recycling Council of BC (RC