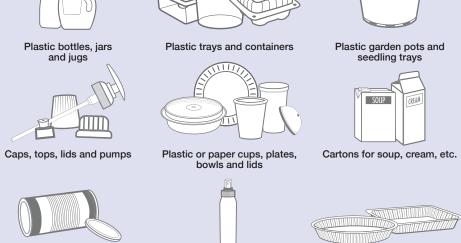

## **CONTAINERS**

**PUT INTO BLUE BOX** 

Empty and rinse containers

★ Drinking glasses, dishes,
★ Ceramic products

Put all lids in blue box.

Q Want to recycle something not included here?

Search Recycle BC's Waste Wizard or download a full material list at RecycleBC.ca.

To recycle items that are not packaging, packaging-like products, single-use items,