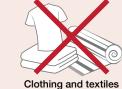

- Metal hangers, pots, pans and other scrap metal
- \* Wiring, metal cords, and hardware \* Clothing, textiles and shoes
- \* Food and yard waste