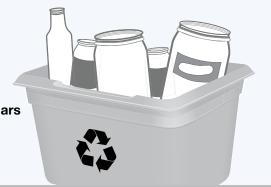

ver 2 million households. Recycle BC ensures your household materials are picked up, sorted, and responsibly managed and recycled. Our program is funded by 1,200 businesses that include retailers, manufacturers and restaurants that supply packaging and paper to BC residents, shifting costs away from homeowners.

#### **PAPER**

#### **PUT INTO YELLOW BAG**

Cut excess cardboard to 76 cm x 76 cm (30 in x 30 in) and stack beside bag Clean and dry paper only



#### **CONTAINERS**

**PUT INTO BLUE BOX** 

**Empty and rinse containers** 

Plastic bottles, jars

and jugs

Caps, tops, lids and pumps

Metal cans



Plastic garden pots and

seedling trays

SOUP

Cartons for soup, cream, etc.

Foil wrap and containers

#### **GLASS**

**PUT INTO GREY BOX** 

Empty and rinse glass bottles and jars



#### **DROP-OFF ONLY**

TAKE TO RECYCLING DEPOT

Not accepted in your yellow bag, blue box, or grey box

**FLEXIBLE PLASTICS** 

Plastic bags







Moulded paper



Paper decorations

- Greeting cards Paper gift wrap
- ✓ Paper gift bags
- ✓ Paper carry-out beverage trays



Household paper



Shredded paper (contain in paper bag or box first)

- √ Cores from paper towel and toilet tissue
- √ Compressed paper hangers ✓ Paper-only shipping envelopes



Cardboard boxes



Spiral wound cans and lids for frozen juice concentrate, chips, etc.

**NOT ACCEPTED** 

Electronics and appliances

- Plastic pails less than 25L for laundry detergent, cat litter, etc. Plastic tubs for yogurt, margarine, etc.

Spray containers (empty)

Plastic or paper cups, plates,

**NOT ACCEPTED** 







Q Want to r