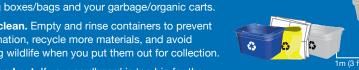

#### **CONTAINERS**

**PUT INTO BLUE BOX** 

**Empty and rinse containers** 

Plastic bottles, jars

and jugs

Caps, tops, lids and pumps

Metal cans

Plastic garden pots and

#### **GLASS**

**PUT INTO GREY BOX** 

Empty and rinse glass bottles and jars