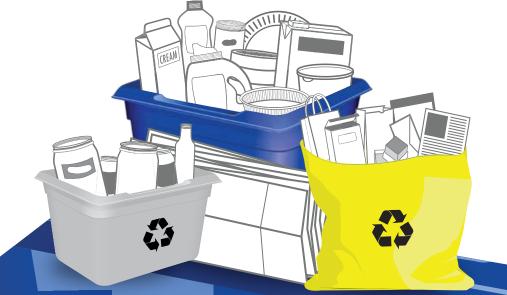

#### **PAPER**

#### **PUT INTO YELLOW BAG**

Cut excess cardboard to 76 cm x 76 cm (30 in x 30 in) and stack beside bag Clean and dry paper only

#### **CONTAINERS**

**PUT INTO BLUE BOX** 

**Empty and rinse containers** 

Plastic bottles, jars

and jugs

Caps, tops, lids and pumps

Metal cans

Plastic garden pots and

#### **GLASS**

**PUT INTO GREY BOX** 

Empty and rinse glass bottles and jars

#### **DROP-OFF ONLY**

TAKE TO RECYCLING DEPOT

Not accepted in your yellow bag, blue box, or grey box

**FLEXIBLE PLASTICS** 

Plastic bags

Moulded paper

Paper decorations

- Greeting cards Paper gift wrap
- ✓ Paper gift bags
- ✓ Paper carry-out beverage trays