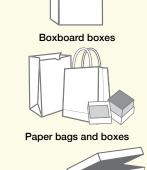

#### **PAPER**

#### **PUT INTO YELLOW BAG**

Cut excess cardboard to 76 cm x 76 cm (30 in x 30 in) and stack beside bag Clean and dry paper only