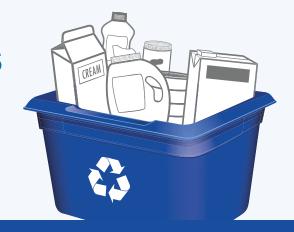

#### **CONTAINERS**

**PUT INTO BLUE BOX** 

**Empty and rinse containers** 

Plastic bottles, jars

and jugs

Caps, tops, lids and pumps

Metal cans

Plastic garden pots and

seedling trays

SOUP

Cartons for soup, cream, etc.

Foil wrap and containers