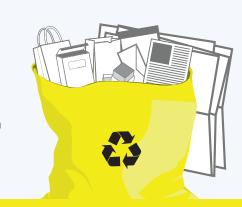

#### **PAPER**

#### **PUT INTO YELLOW BAG**

Cut excess cardboard to 76 cm x 76 cm (30 in x 30 in) and stack beside bag Clean and dry paper only