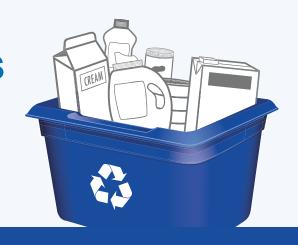

### **CONTAINERS**

**PUT INTO ONE BLUE BOX** 

**Empty and rinse containers** 

Plastic garden pots and

SOUP

Cartons for soup, cream, etc.

Foil wrap and containers

seedling trays