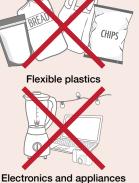

To win the fight against waste, we need to make sure that we are recycling more and recycling right. Let's show em' what we can do!

You can make a difference by joining in - put hard plastic packaging in your blue box and take flexible plastics (like plastic bags, zipper-lock pouches and crinkly wrappers and bags) to a depot or London Drugs store.

More and more BC residents are taking their flexible plastics and foam packaging to depots instead of letting them end up in landfills, our

You can join in and make a difference by bringing these items to a depot or London Drugs store near you. If everyone in BC brought their flexible plastics to the depot we would collect and recycle 389 full-sized swimming pools full of flexible plastics, keeping it out of the landfill. Think of the impact