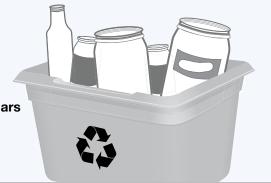

duct recycling throughout BC, servicing over 2 million households. Recycle BC ensures your household materials are picked up, sorted, and responsibly managed and recycled. Our program is funded by 1,200 businesses that include retailers, manufacturers and restaurants that supply packaging and paper to BC residents, shifting costs away from homeowners.

RecycleBC.ca 🚿 f 🛭 @RecycleBC



### **PAPER**

**PUT INTO ONE BLUE BOX** 

Cut excess cardboard to 76 cm x 76 cm (30 in x 30 in) and stack beside box Clean and dry paper only



### **CONTAINERS**

**PUT INTO ONE BLUE BOX** 

**Empty and rinse containers** 



Plastic garden pots and

SOUP

Cartons for soup, cream, etc.

Foil wrap and containers

seedling trays

### **GLASS**

**PUT INTO GREY BOX** 

Empty and rinse glass bottles and jars



### **DROP-OFF ONLY**

TAKE TO RECYCLING DEPOT

Not accepted in your blue box or grey box









Moulded paper



Paper decorations

- Greeting cards Paper gift wrap
- ✓ Paper gift bags
- ✓ Paper carry-out beverage trays

**NOT ACCEPTED** 





Household paper



Shredded paper (contain in paper bag or box first)



Paper bags and boxes



Cardboard boxes



- √ Compressed paper hangers
- √ Paper-only shipping envelopes

Plastic bottles, jars

and jugs



Caps, tops, lids and pumps



Metal cans

Spray containers (empty)

Separate plastic from paper backing Spiral wound cans and lids for frozen juice concentrate, chips, etc.

Plastic packaging for toys, toothbrushes, etc.

- Plastic pails less than 25L for laundry detergent, cat litter, etc.
- Plastic tubs for yogurt, margarine, etc.