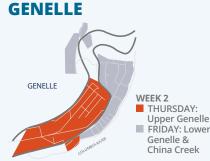

10 17 24 FRI 5 12           | 7<br>14<br>21<br>28<br>SAT<br>4<br>11<br>18<br>25<br>SAT<br>6<br>13 |  |



**ROSSLAND & AREA** 



MONDAY: Red Mountain, Black Bear

& Paterson ■ TUESDAY: Lower Rossland west of Spokane St., including Spence Aly, Southbell ■ WEDNEDAY: Upper Rossland east of

St. Pauls St., south of 2nd Ave, north of Mcleod Ave and Columbia Ave ■ THURSDAY: Lower Rossland east of

Spokane St., South of Columbia Ave FRIDAY: Upper Rossland west of Spokane St., north of 2nd Ave and west of St. Pauls St.

& East of Lily St.

FRIDAY: Sunningdale & Tadanac

**BEAVER VALLEY** 

MONDAY: Area A North/West

MONDAY: Area A South/East ■ WEDNEDAY: Village of Montrose

■ THURSDAY: Fruitvale South

■ FRIDAY: Fruitvale North of the Tracks

MONDAY:

TÜESDAY:

Upper Warfield

Lower Warfield /



**WARFIELD** 

**Download** the App

View your collection schedule, sign up for recycling reminders, see depot locations, and search materials with the Recycle BC app

RecycleBC.ca/App

Please find a detailed material list at RecycleBC.ca/what-can-i-recycle. 請瀏覽 RecycleBC.ca/what-can-i-recycle 查詢物料清單中文版。 ਕਿਰਪਾ ਕਰਕੇ ਇਕ ਅਨੁਵਾਦਿਤ ਸਮੱਗਰੀ ਸੂਚੀ ਨੂੰ ਇਥੇ ਦੇਖੋ RecycleBC.ca/what-can-i-recycle. 번역 된 자료 목록은 RecycleBC.ca/what-can-i-recycle 에서 찾으십시오. لطفاً فهرست مواد را به تفضيل در RecycleBC.ca/what-can-i-recycle مشاهده كنيد.

### **ENSURE MORE MATERIALS ARE RECYCLED AND KEPT OUT OF LANDFILL BY REMEMBERING THESE PRO-TIPS:**

- Line it up. Put your cardboard between your boxes, not on pp. Leave about 1m (3 feet) of space between recycling boxes and your garbage/organic bins.
- Keep it clean. Empty and