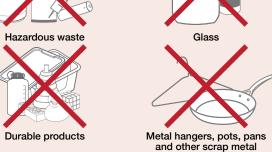

### **GLASS**

**PUT INTO GREY BOX** 

Empty and rinse glass bottles and jars

- Plastic pails less than 25L for laundry detergent, cat litter, etc.
- Plastic tubs for yogurt, margarine, etc.

Plastic or paper cups, plates,

Glass bottles - clear and coloured

- \* Window glass or mirrors
- ★ Drinking glasses, dishes,
  ★ Ceramic products ★ Light bulbs or light fixtures

### **NO HAZARDOUS MATERIALS**

- **X** Batteries ★ Medical sharps
- Bleach or aerosol containers with any contents remaining
- Containers with the words COMBUSTIBLE, FLAMMABLE or VERY FLAMMABLE on them (except cosmetic and beauty product containers)
- ★ Compressed gas cylinders, for example used propane cylinders