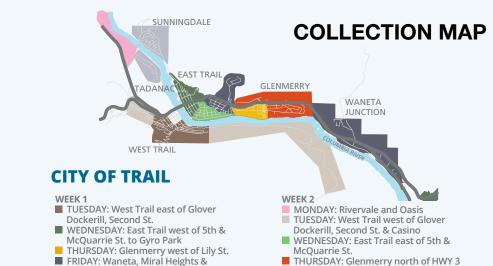

**ROSSLAND & AREA** 

MONDAY: Red Mountain, Black Bear

& Paterson ■ TUESDAY: Lower Rossland west of Spokane St., including Spence Aly, Southbell ■ WEDNEDAY: Upper Rossland east of

St. Pauls St., south of 2nd Ave, north of Mcleod Ave and Columbia Ave ■ THURSDAY: Lower Rossland east of

Spokane St., South of Columbia Ave FRIDAY: Upper Rossland west of Spokane St., north of 2nd Ave and west of St. Pauls St.

& East of Lily St.

FRIDAY: Sunningdale & Tadanac

**BEAVER VALLEY** 

MONDAY: Area A North/West

MONDAY: Area A South/East ■ WEDNEDAY: Village of Montrose

■ THURSDAY: Fruitvale South

■ FRIDAY: Fruitvale North of the Tracks

MONDAY:

TÜESDAY:

Upper Warfield

Lower Warfield /

**WARFIELD** 