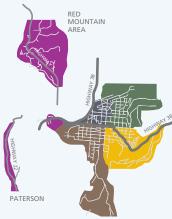

**ROSSLAND & AREA** 

MONDAY: Red Mountain, Black Bear

& Paterson ■ TUESDAY: Lower Rossland west of Spokane St., including Spence Aly, Southbell ■ WEDNEDAY: Upper Rossland east of

St. Pauls St., south of 2nd Ave, north of Mcleod Ave and Columbia Ave ■ THURSDAY: Lower Rossland east of

Spokane St., South of Columbia Ave FRIDAY: Upper Rossland west of Spokane St., north of 2nd Ave and west of St. Pauls St.

& East of Lily St.

FRIDAY: Sunningdale & Tadanac

**BEAVER VALLEY** 

MONDAY: Area A North/West