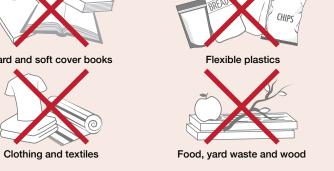

### **DROP-OFF ONLY**

TAKE TO RECYCLING DEPOT

Not accepted in your blue box or grey box

Moulded paper

Paper decorations

- Greeting cards Paper gift wrap
- ✓ Paper gift bags
- ✓ Paper carry-out beverage trays

**NOT ACCEPTED** 

Household paper

Shredded paper (contain in paper bag or box first)

Paper bags and boxes

Cardboard boxes

- √ Compressed paper hangers
- √ Paper-only shipping envelopes

Plastic bottles, jars

- Plastic pails less than 25L for laundry detergent, cat litter, etc.
- Plastic tubs for yogurt, margarine, etc.

Plastic or paper cups, plates,

Glass bottles - clear and coloured

- \* Window glass or mirrors
- ★ Drinking glasses, dishes,
  ★ Ceramic products ★ Light bulbs or light fixtures

### **NOT ACCEPTED**

\* Chip bags and candy wrappers

★ Foam packaging

\* Stand-up pouches

\* Packaging labeled biodegradable or compostable

- \* Wiring, metal cords, and hardware ★ Clothing, textiles and shoes
- \* Food and yard waste