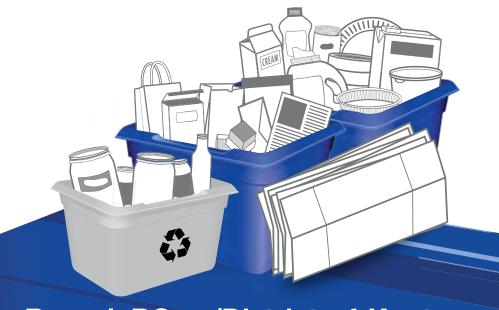

### **PAPER**

**PUT INTO ONE BLUE BOX** 

Cut excess cardboard to 76 cm x 76 cm (30 in x 30 in) and stack beside box Clean and dry paper only

### **CONTAINERS**

**PUT INTO ONE BLUE BOX** 

**Empty and rinse containers** 

Plastic garden pots and

SOUP

Cartons for soup, cream, etc.

Foil wrap and containers

seedling trays

### **GLASS**

**PUT INTO GREY BOX** 

Empty and rinse glass bottles and jars