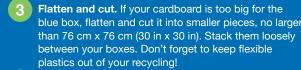

### **PAPER**

**PUT INTO ONE BLUE BOX** 

Cut excess cardboard to 76 cm x 76 cm (30 in x 30 in) and stack beside box Clean and dry paper only