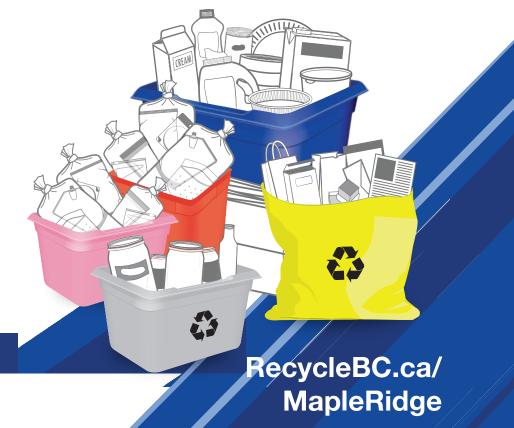

You can make a difference by joining in - put your hard plastic packaging in your blue box and flexible plastics (like plastic bags, zipperlock pouches and crinkly wrappers and bags) in your pink or red box.

### **RECYCLING COLLECTION SCHEDULE**

Place paper, containers, glass (weekly), and flexible plastics (bi-weekly) recycling at the curb:

between 5:00 a.m. to 7:00 a.m.

Flexible plastics are collected by a separate truck and may be collected at a different time of the day than your paper, containers, and glass.