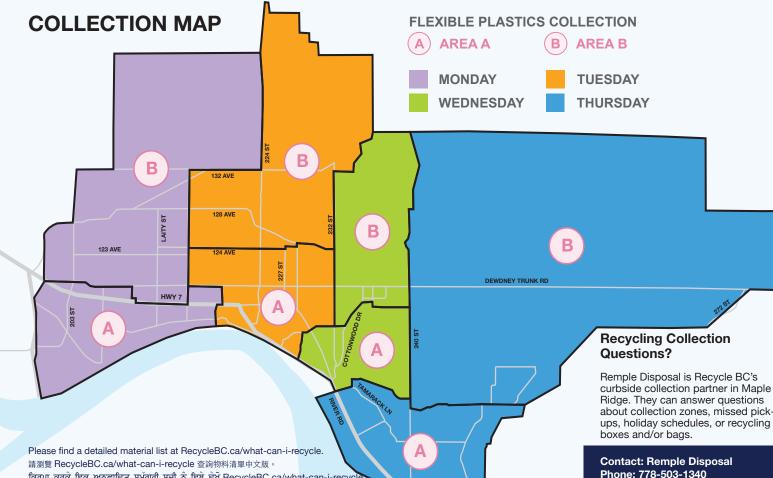

### **RECYCLING COLLECTION SCHEDULE**

Place paper, containers, glass (weekly), and flexible plastics (bi-weekly) recycling at the curb:

between 5:00 a.m. to 7:00 a.m.

Flexible plastics are collected by a separate truck and may be collected at a different time of the day than your paper, containers, and glass.

| JU                   | 4    |     |      |     |     |                      |   |
|----------------------|------|-----|------|-----|-----|----------------------|---|
| FLEXIBLE<br>PLASTICS | MON  | TUE | WED  | THU | FRI | FLEXIBLE<br>PLASTICS |   |
| AREA B               | 30   | 1   | 2    | 3   | 4   |                      |   |
| AREA A               | 7    | 8   | 9    | 10  | 11  | AREA A               |   |
| AREA B               | 14   | 15  | 16   | 17  | 18  | AREA B               |   |
| AREA A               | 21   | 22  | 23   | 24  | 25  | AREA A               |   |
| AREA B               | 28   | 29  | 30   | 31  |     | AREA B               |   |
|                      |      |     |      |     |     |                      |   |
| NC                   | OVEN | ЛВЕ | R 20 | )25 |     | D                    | E |
| FLEXIBLE<br>PLASTICS | MON  | TUE | WED  | THU | FRI | FLEXIBLE<br>PLASTICS |   |
|                      |      |     |      |     |     | AREA B               |   |
| AREA B               | 3    | 4   | 5    | 6   | 7   | AREA A               |   |
| AREA A               | 10   | 11  | 12   | 13  | 14  | AREA B               |   |
| AREA B               | 17   | 18  | 19   | 20  | 21  | AREA A               |   |
| AREA A               | 24   | 25  | 26   | 27  | 28  | AREA B               |   |
|                      | MAR  |     | 000  |     |     |                      |   |

| A                    | UGI | UST | 202  | 5   |            | SE                   | PTEI | M |
|----------------------|-----|-----|------|-----|------------|----------------------|------|---|
| FLEXIBLE<br>PLASTICS | MON | TUE | WED  | THU | FRI        | FLEXIBLE<br>PLASTICS | MON  | Т |
|                      |     |     |      |     | 1          | AREA A               | 1    |   |
| AREA A               | 4   | 5   | 6    | 7   | 8          | AREA B               | 8    |   |
| AREA B               | 11  | 12  | 13   | 14  | 15         | AREA A               | 15   |   |
| AREA A               | 18  | 19  | 20   | 21  | 22         | AREA B               | 22   |   |
| AREA B               | 25  | 26  | 27   | 28  | 29         | AREA A               | 29   |   |
|                      |     |     |      |     |            |                      |      |   |
| DE                   | CEN | ЛВЕ | R 20 | )25 |            | J                    | ANU  | Α |
| FLEXIBLE<br>PLASTICS | MON | TUE | WED  | THU | FRI<br>SAT | FLEXIBLE<br>PLASTICS | MON  | Т |
| AREA B               | 1   | 2   | 3    | 4   | 5 6        | AREA B               |      |   |
| AREA A               | 8   | 9   | 10   | 11  | 12<br>13   | AREA A               | 5    |   |
| AREA B               | 15  | 16  | 17   | 18  | 19<br>20   | AREA B               | 12   |   |
| AREA A               | 22  | 23  | 24   | 25  | 26<br>27   | AREA A               | 19   |   |
|                      |     |     |      |     |            |                      |      |   |

| FLEXIBLE<br>PLASTICS | MON | TUE | WED | THU | FRI | FLEXIBLE<br>PLASTICS |
|----------------------|-----|-----|-----|-----|-----|----------------------|
| AREA A               | 2   | 3   | 4   | 5   | 6   | AREA A               |
| AREA B               | 9   | 10  | 11  | 12  | 13  | AREA B               |
| AREA A               | 16  | 17  | 18  | 19  | 20  | AREA A               |
| AREA B               | 23  | 24  | 25  | 26  | 27  | AREA B               |
| AREA A               | 30  | 31  |     |     |     | AREA A               |
|                      |     |     |     |     |     |                      |

|                      |     |     |     | -   | <li>21</li> |                      | -   |
|----------------------|-----|-----|-----|-----|-------------|----------------------|-----|
| AREA B               | 29  | 30  | 31  |     |             | AREA B               | 26  |
|                      |     |     |     |     |             |                      |     |
|                      |     | MA  |     |     |             |                      |     |
| FLEXIBLE<br>PLASTICS | MON | TUE | WED | THU | FRI         | FLEXIBLE<br>PLASTICS | MON |
| AREA A               |     |     | 1   | 2   | 3           |                      |     |
| AREA B               | 6   | 7   | 8   | 9   | 10          | AREA B               | 4   |
| AREA A               | 13  | 14  | 15  | 16  | 17          | AREA A               | 11  |
| AREA B               | 20  | 21  | 22  | 23  | 24          | AREA B               | 18  |
| AREA A               | 27  | 28  | 29  | 30  |             | AREA A               | 25  |

### July 2025 - June 2026

13

12

19

| 2  | 025 |     | OCTOBER 2025         |     |     |     |     |     |  |  |  |  |
|----|-----|-----|----------------------|-----|-----|-----|-----|-----|--|--|--|--|
| ED | THU | FRI | FLEXIBLE<br>PLASTICS | MON | TUE | WED | THU | FRI |  |  |  |  |
| 3  | 4   | 5   | AREA A               |     |     | 1   | 2   | 3   |  |  |  |  |
| 10 | 11  | 12  | AREA B               | 6   | 7   | 8   | 9   | 10  |  |  |  |  |
| 17 | 18  | 19  | AREA A               | 13  | 14  | 15  | 16  | 17  |  |  |  |  |
| 24 | 25  | 26  | AREA B               | 20  | 21  | 22  | 23  | 24  |  |  |  |  |
|    |     |     | AREA A               | 27  | 28  | 29  | 30  | 31  |  |  |  |  |

| RY 2026 |     |     |     |  | FEBRUARY 2026        |     |     |     |     |     |  |  |  |
|---------|-----|-----|-----|--|----------------------|-----|-----|-----|-----|-----|--|--|--|
| ΙE      | WED | THU | FRI |  | FLEXIBLE<br>PLASTICS | MON | TUE | WED | THU | FRI |  |  |  |
|         |     | 1   | 2   |  | AREA A               | 2   | 3   | 4   | 5   | 6   |  |  |  |
| 6       | 7   | 8   | 9   |  | AREA B               | 9   | 10  | 11  | 12  | 13  |  |  |  |
| 3       | 14  | 15  | 16  |  | AREA A               | 16  | 17  | 18  | 19  | 20  |  |  |  |
| 20      | 21  | 22  | 23  |  | AREA B               | 23  | 24  | 25  | 26  | 27  |  |  |  |
| 27      | 28  | 29  | 30  |  |                      |     |     |     |     |     |  |  |  |

**26 27 28** 29

19

AREA B 23 24 25 26 27 Y 2026 **JUNE 2026** MON TUE WED THU UE WED THU AREA B 1 2 3 AREA A 8 9 10 1 AREA B 15 16 17 18 2 13 1 15 20 21 22 **AREA A** 22 23 24 25 26

AREA B