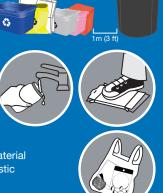

#### ENSURE MORE MATERIALS ARE RECYCLED AND KEPT **OUT OF LANDFILL BY REMEMBERING THESE PRO-TIPS:**

- Line it up. Put your yellow bag between your boxes, ot on top. Leave about 1m (3 feet) of space between recycling boxes/bags and your garbage/organic carts.
- Keep it clean. Empty and rinse containers to prevent tamination, recycle more materials, and avoid attracting wildlife when you put them out for collection
- **Flatten and cut.** If your cardboard is too big for the ellow bag, flatten and cut it into smaller pieces, no larger than 76 cm x 76 cm (30 in x 30 in). Stack them loosely between your boxes and yellow bag.
- Avoid litter. Don't overfill your recycling boxes. If ou can't fit everything comfortably, contact Recycle BC's collection partner for an additional box to sort your material properly. Contain flexible plastics inside a larger pouch, plastic bag, or overwrap, then put them in the pink/red box.
- 5 We're here to help. Download our app, email us at nfo@recyclebc.ca or reach out on social media @RecycleBC.