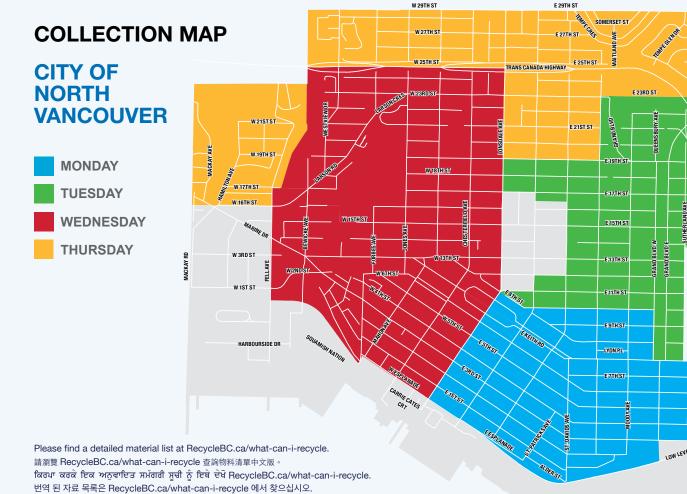

# **North Vancouver**

RecycleBC.ca/ North-Vancouver

S

| OCTOBER 2025 |     |     |     |     |     |  |  |  |  |
|--------------|-----|-----|-----|-----|-----|--|--|--|--|
| 10N          | TUE | WED | THU | FRI | SAT |  |  |  |  |
|              |     | 1   | 2   | 3   | 4   |  |  |  |  |
| 6            | 7   | 8   | 9   | 10  | 11  |  |  |  |  |
| 13           | 14  | 15  | 16  | 17  | 18  |  |  |  |  |
| 20           | 21  | 22  | 23  | 24  | 25  |  |  |  |  |
| 27           | 28  | 29  | 30  | 31  |     |  |  |  |  |
| 27           | 28  | 29  | 30  | 31  |     |  |  |  |  |