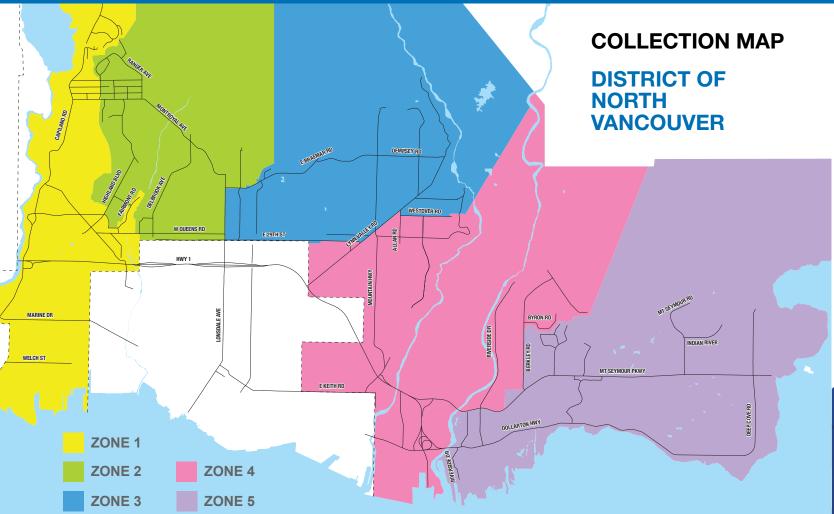

# **North Vancouver**

RecycleBC.ca/ North-Vancouver

S

| OCTOBER 2025 |     |     |     |     |     |  |  |  |  |
|--------------|-----|-----|-----|-----|-----|--|--|--|--|
| 10N          | TUE | WED | THU | FRI | SAT |  |  |  |  |
|              |     | 1   | 2   | 3   | 4   |  |  |  |  |
| 6            | 7   | 8   | 9   | 10  | 11  |  |  |  |  |
| 13           | 14  | 15  | 16  | 17  | 18  |  |  |  |  |
| 20           | 21  | 22  | 23  | 24  | 25  |  |  |  |  |
| 27           | 28  | 29  | 30  | 31  |     |  |  |  |  |
| 27           | 28  | 29  | 30  | 31  |     |  |  |  |  |