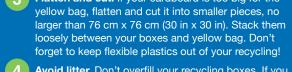

#### **PUT INTO YELLOW BAG**

Cut excess cardboard to 76 cm x 76 cm (30 in x 30 in) and stack beside bag Clean and dry paper only