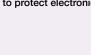

# **FOAM PACKAGING**

(remove absorbent pad)

Foam containers and cups

Foam cushion packaging used to protect electronics, etc.