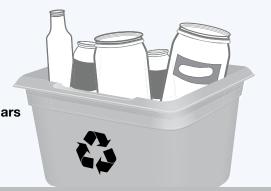

# **GLASS**

**PUT INTO GREY BOX** 

Empty and rinse glass bottles and jars

Glass bottles - clear and coloured

- ★ Drinking glasses, dishes,
  ★ Ceramic products
- \* Window glass or mirrors
- \* Light bulbs or light fixtures

**NOT ACCEPTED** 