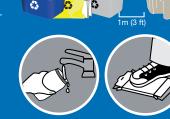

Give it a rinse to get off most of the food residue and recycle it in your blue box!

Did you know that Recycle BC is recycling 94% of all materials that are received? But this only works if we set materials out for collection or return them to the depot. Think of the impact we can all have together