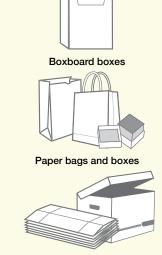

# **DROP-OFF ONLY**

TAKE TO RECYCLING DEPOT

Not accepted in your yellow bag, blue box, or grey box

Moulded paper

Paper decorations

Greeting cards

Paper gift wrap

✓ Paper gift bags

✓ Paper carry-out beverage trays

- ✓ Paper-only shipping envelopes

Cardboard boxes

- √ Cores from paper towel and toilet tissue
- √ Compressed paper hangers

Shredded paper (contain in paper

bag or box first)