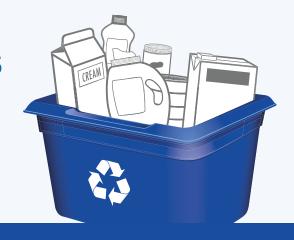

# **CONTAINERS**

**PUT INTO BLUE BOX** 

**Empty and rinse containers** 

Plastic bottles, jars

and jugs

Caps, tops, lids and pumps

Metal cans

concentrate, chips, etc.