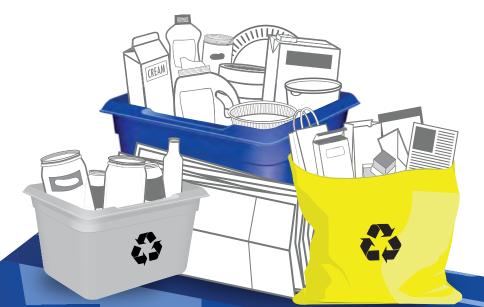

# **CONTAINERS**

**PUT INTO BLUE BOX** 

**Empty and rinse containers** 

Plastic bottles, jars

and jugs

Caps, tops, lids and pumps

Metal cans

concentrate, chips, etc.

# **GLASS**

**PUT INTO GREY BOX** 

Empty and rinse glass bottles and jars

#### **PUT INTO YELLOW BAG**

Cut excess cardboard to 76 cm x 76 cm (30 in x 30 in) and stack beside bag Clean and dry paper only