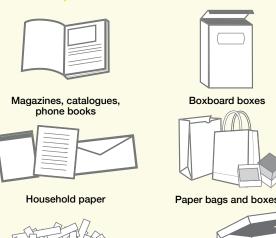

## **PAPER**

#### **PUT INTO YELLOW BAG**

Cut excess cardboard to 76 cm x 76 cm (30 in x 30 in) and stack beside bag Clean and dry paper only

# **DROP-OFF ONLY**

TAKE TO RECYCLING DEPOT

Not accepted in your yellow bag, blue box, or grey box

Moulded paper

Paper decorations

Greeting cards

Paper gift wrap

✓ Paper gift bags

✓ Paper carry-out beverage trays

- ✓ Paper-only shipping envelopes

Cardboard boxes

- √ Cores from paper towel and toilet tissue
- √ Compressed paper hangers

Shredded paper (contain in paper

bag or box first)