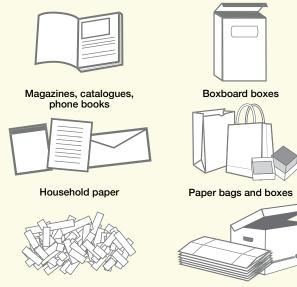

#### **PAPER**

**PUT INTO ONE BLUE BOX** 

Cut excess cardboard to 76 cm x 76 cm (30 in x 30 in) and stack beside box Clean and dry paper only

#### **DROP-OFF ONLY**

TAKE TO RECYCLING DEPOT

Not accepted in your blue boxes or grey box

Moulded paper

Paper decorations

bag or box first)

Paper gift wrap

✓ Paper gift bags

Greeting cards

✓ Paper carry-out beverage trays

**NOT ACCEPTED** 

- √ Cores from paper towel and toilet tissue
- √ Compressed paper hangers

Shredded paper (contain in paper

- √ Paper-only shipping envelopes