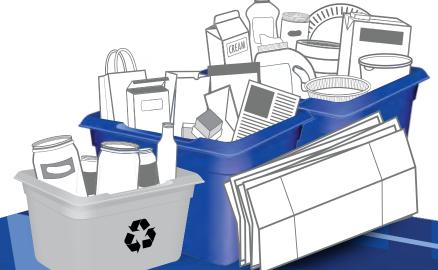

#### **PAPER**

**PUT INTO ONE BLUE BOX** 

Cut excess cardboard to 76 cm x 76 cm (30 in x 30 in) and stack beside box Clean and dry paper only

#### **CONTAINERS**

**PUT INTO BLUE BOX** 

**Empty and rinse containers** 

Plastic garden pots and

SOUP

Cartons for soup, cream, etc.

Foil wrap and containers

seedling trays

#### **GLASS**

**PUT INTO GREY BOX** 

Empty and rinse glass bottles and jars