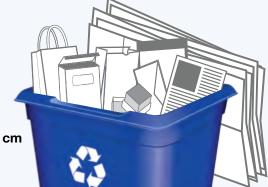

#### **PAPER**

**PUT INTO ONE BLUE BOX** 

Cut excess cardboard to 76 cm x 76 cm (30 in x 30 in) and stack beside box Clean and dry paper only