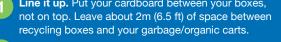

#### **PAPER**

**PUT INTO ONE BLUE BOX** 

Cut excess cardboard to 76 cm x 76 cm (30 in x 30 in) and stack beside box Clean and dry paper only