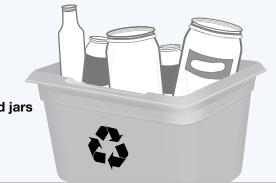

ive an Oops tag on collection day?

Our collection partners may leave these behind if your material is unable to be collected.

For more information visi

RecycleBC.ca **⊗ f ©** @RecycleBC

**RECYCLING REMINDERS SEARCH THE MATERIAL LIST** 

DOWNLOAD THE APP

SIGN UP FOR



## **Prince George**

RecycleBC.ca/Prince-George

Use the Recycle BC app to learn what you can recycle and where.

#### **PAPER**

**PUT INTO ONE BLUE BOX** 

Cut excess cardboard to 76 cm x 76 cm (30 in x 30 in) and stack beside box Clean and dry paper only



#### **CONTAINERS**

**PUT INTO BLUE BOX** 

**Empty and rinse containers** 



Plastic garden pots and

SOUP

Cartons for soup, cream, etc.

Foil wrap and containers

seedling trays

#### **GLASS**

**PUT INTO GREY BOX** 

Empty and rinse glass bottles and jars



#### **DROP-OFF ONLY**

TAKE TO RECYCLING DEPOT

Not accepted in your blue boxes or grey box









Moulded paper



Paper decorations

bag or box first)

Paper gift wrap

✓ Paper gift bags

Greeting cards

✓ Paper carry-out beverage trays

**NOT ACCEPTED** 



- √ Cores from paper towel and toilet tissue
- √ Compressed paper hangers

Shredded paper (contain in paper



- √ Paper-only shipping envelopes

# Plastic bottles, jars



Caps, tops, lids and pumps

and jugs



Metal cans



Plastic or paper cups, plates,

- Plastic packaging for toys, toothbrushes, etc. Separate plastic from paper backing
- Plastic pails less than 25L for laundry detergent, cat litter, etc.
- Spiral wound cans and lids for frozen juice concentrate, chips, etc.
- Plastic tubs for yogurt, margarine, etc.

### *