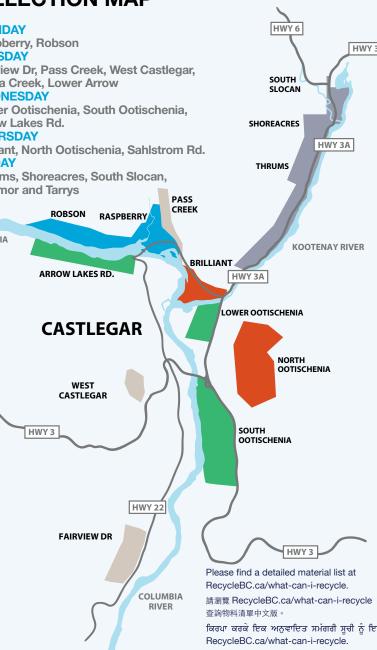

## **COLLECTION MAP**

### **MONDAY**

- TUESDA
- **WEDNESDAY**
- Arrow Lakes Rd. THURSDAY
- FRIDAY

**Playmor and Tarrys** 