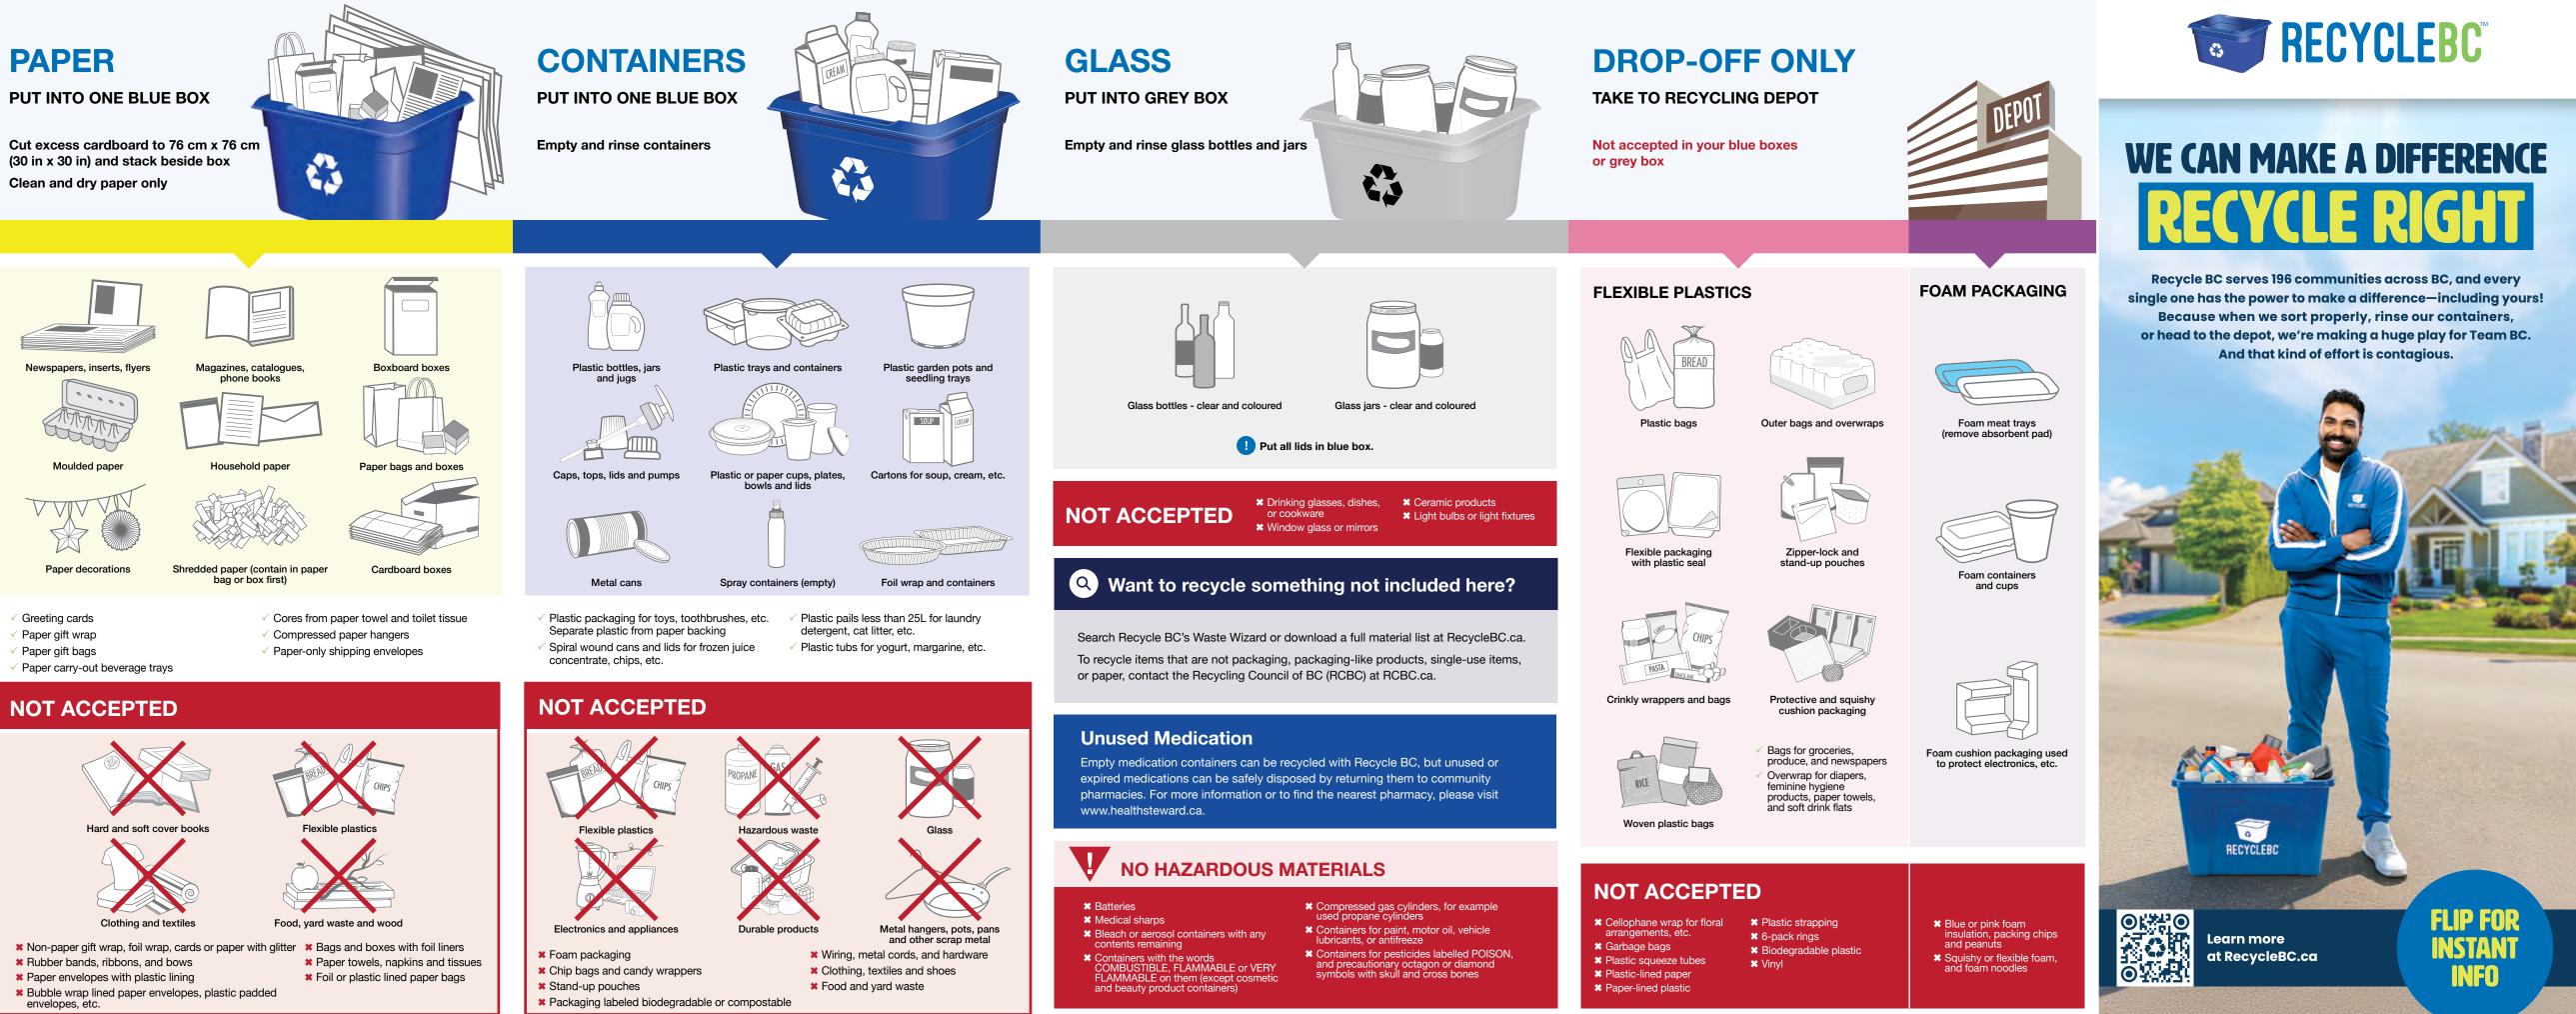

You can make a difference by joining in - put hard plastic packaging in your blue box and take flexible plastics (like plastic bags, zipper-lock pouches and crinkly wrappers and bags) to a depot or London Drugs store.

More and more BC residents are taking their flexible plastics and foam packaging to depots instead of letting them end up in landfills, our communities or nature.

You can join in and make a difference by bringing these items to a depot or London Drugs store near you. If everyone in BC brought their flexible plastics to the depot we would collect and recycle 389 full-sized swimming pools full of flexible plastics, keeping it out of the landfill. Think of the impact we can have.

METAL **AND FOIL**  Did you know that metal and foil packaging can be recycled? Even the aluminum foil from your casserole or turkey dinner can be recycled.

Give it a rinse to get off most of the food residue and recycle it in your blue box!

Did you know that Recycle BC is recycling 94% of all materials that are received? But this only works if we set materials out for collection or return them to the depot. Think of the impact we can all have together.