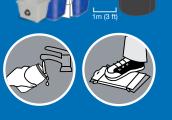

### **ENSURE MORE MATERIALS ARE RECYCLED AND KEPT OUT OF LANDFILL BY REMEMBERING THESE PRO-TIPS:**

- Line it up. Put your cardboard between your boxes, not on top. Leave about 1m (3 feet) of space between recycling boxes and your garbage/organic bins.
- Keep it clean. Empty and rinse containers to prevent tamination, recycle more materials, and avoid attracting wildlife when you put them out for collection.
- Flatten and cut. If your cardboard is too big for the lue box, flatten and cut it into smaller pieces, no larger than 76 cm x 76 cm (30 in x 30 in). Stack them loosely between your boxes. Don't forget to keep flexible plastics out of your recycling!
- Avoid litter. Don't overfill your recycling boxes. If you an't fit everything comfortably, contact Recycle BC's collection partner for an additional box or use a similar open box (like a laundry basket or storage box) to sort your material properly
- We're here to help. Download our app, email us at info@recyclebc.ca or reach out on social media @RecycleBC.