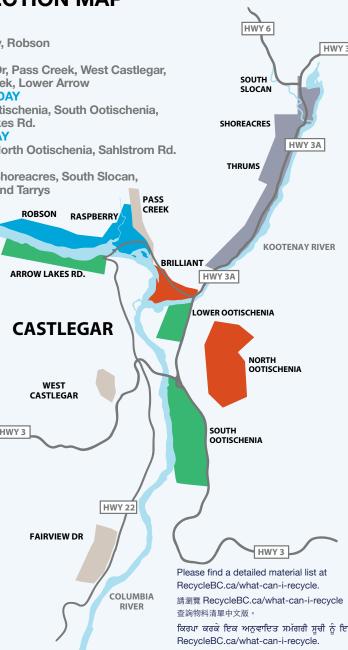

## **COLLECTION MAP**

### **MONDAY**

- TUESDA
- **WEDNESDAY**
- Arrow Lakes Rd. THURSDAY
- FRIDAY

**Playmor and Tarrys** 