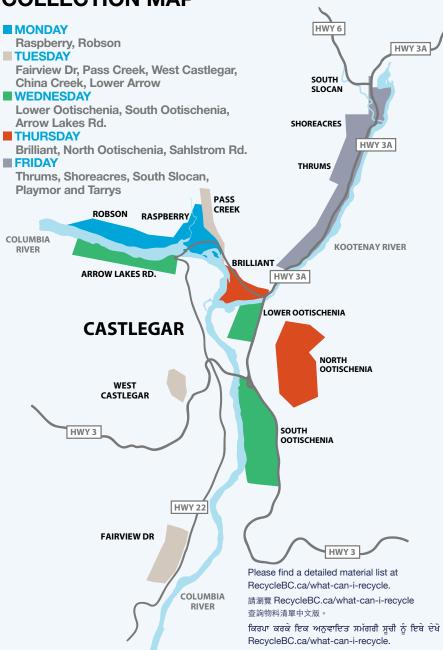

## **COLLECTION MAP**

### **MONDAY**

- TUESDA
- **WEDNESDAY**
- Arrow Lakes Rd. THURSDAY
- FRIDAY

**Playmor and Tarrys** 