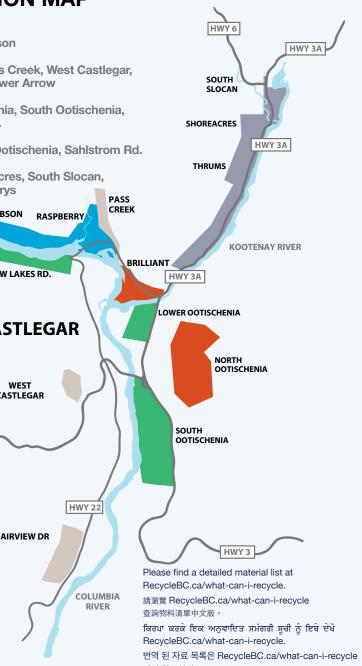

## **COLLECTION MAP**

### **MONDAY**

- TUESDA
- **WEDNESDAY**
- Arrow Lakes Rd. THURSDAY
- FRIDAY

**Playmor and Tarrys** 