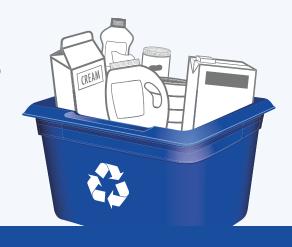

# **CONTAINERS**

### **PUT INTO ONE BLUE BOX**

**Empty and rinse containers** 

and jugs

Plastic garden pots and

seedling trays

SOUP

Cartons for soup, cream, etc.

Metal hangers, pots, pans

and other scrap metal

\* Wiring, metal cords, and hardware

\* Clothing, textiles and shoes

★ Food and yard waste