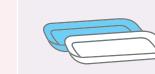

### **FOAM PACKAGING**

(remove absorbent pad)

Foam containers and cups

Outer bags and overwraps

Zipper-lock and

stand-up pouches

cushion packaging

Woven plastic bags

Bags for groceries, produce, and newspapers

Foam cushion packaging used to protect electronics, etc.

★ 6-pack rings

- ★ Squishy or flexible foam and foam noodles
- Blue or pink foam insulation, packing chips