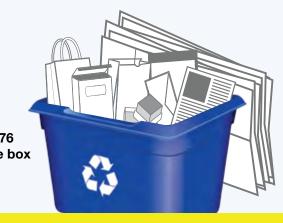

## **PAPER**

### **PUT INTO ONE BLUE BOX**

Cut excess cardboard to 76 cm x 76 cm (30 in x 30 in) and stack beside box Clean and dry paper only

- Paper gift wrap
- ✓ Paper gift bags
- ✓ Paper carry-out beverage trays

**NOT ACCEPTED** 

# phone books Household paper Paper bags and boxes

- √ Cores from paper towel and toilet tissue
- √ Paper-only shipping envelopes