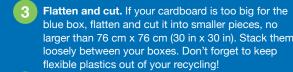

### **PUT INTO ONE BLUE BOX**

Cut excess cardboard to 76 cm x 76 cm (30 in x 30 in) and stack beside box Clean and dry paper only