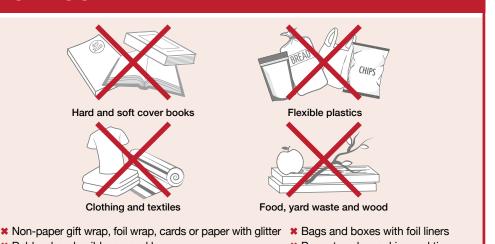

and other scrap metal

\* Wiring, metal cords, and hardware

\* Clothing, textiles and shoes

★ Food and yard waste