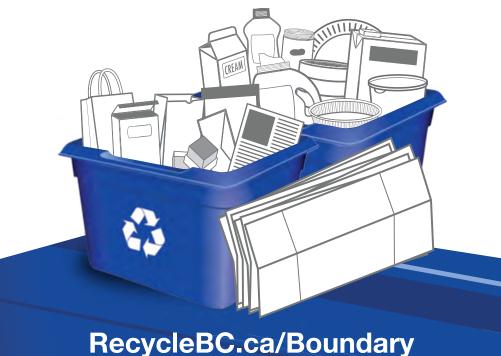

# A #BETTERBC STARTS WITH ALL OF US.

Team BC keeps about 200,000 tonnes of packaging and paper out of landfills and the environment every year. But it isn't time for a victory lap yet, because we still have a lot of work to do together.

To win the fight against waste, we need to make sure that we are recycling more and recycling right. Let's show em' what we can do!

You can make a difference by joining in - put hard plastic packaging in your blue box and take flexible plastics (like plastic bags, zipper-lock pouches and crinkly wrappers and bags) to a depot or London Drugs store.

# **WE CAN MAKE A DIFFERENCE** RECYCLE RIGHT

Recycle BC serves 196 communities across BC, and every single one has the power to make a difference—including yours! Because when we sort properly, rinse our containers, or head to the depot, we're making a huge play for Team BC. And that kind of effort is contagious.