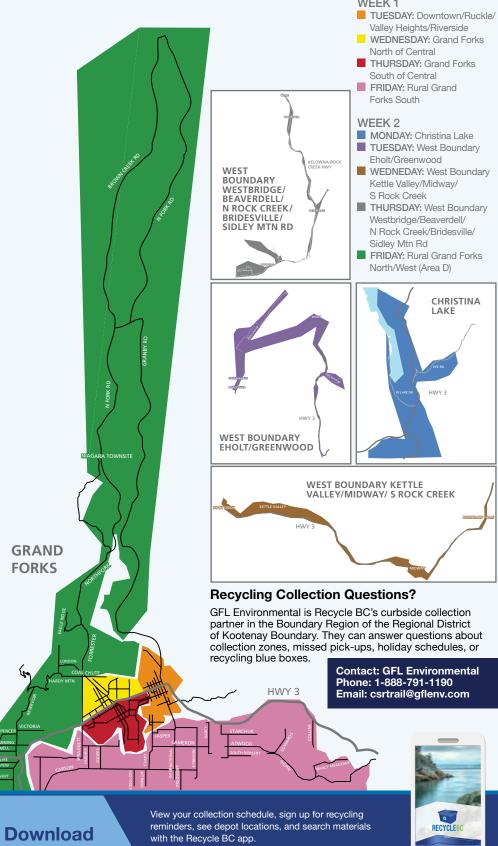

### **COLLECTION MAP** WEEK 1

RecycleBC.ca/App

Please find a detailed material list at RecycleBC.ca/what-can-i-recycle.

번역 된 자료 목록은 RecycleBC.ca/what-can-i-recycle 에서 찾으십시오.

ਕਿਰਪਾ ਕਰਕੇ ਇਕ ਅਨੁਵਾਦਿਤ ਸਮੱਗਰੀ ਸੂਚੀ ਨੂੰ ਇਥੇ ਦੇਖੋ RecycleBC.ca/what-can-i-recycle.

The tag will indicate the issue.

GFL Environmental is Recycle BC's

curbside collection partner in the

Boundary Region of the Regional

zones, missed pick-ups, holiday

schedules, or recycling blue boxes.

District of Kootenay Boundary. They

can answer questions about collection

**Contact: GFL Environmental** 

Email: csrtrail@gflenv.com

For information about garbage, compost, or yard and

Boundary, please contact your local government.

1610 Rock Creek Dump Rd, Rock Creek

garden waste services in the Regional District of Kootenay

Phone: 1-888-791-1190

**Rock Creek Transfer Station** 

2050 Motherlode Rd. Greenwood

3 km up Deadwood Rd from Hwy 3

**West Boundary Landfill** 

250-446-2231