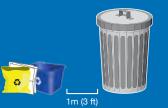

#### **ENSURE MORE MATERIALS ARE RECYCLED AND KEPT OUT OF LANDFILL BY REMEMBERING THESE PRO-TIPS:**

- Line it up. Put your yellow bag between your boxes, not on top. Leave about 1m (3 feet) of space between recycling boxes/bags and your garbage bin.
- **Solution Keep it clean.** Empty and rinse containers to prevent contamination, recycle more materials, and avoid attracting wildlife when you put them out for collection.
- 3 Flatten and cut. If your cardboard is too big for the yellow bag, flatten and cut it into smaller pieces, no larger than 76 cm x 76 cm (30 in x 30 in). Stack them loosely between your boxes and yellow bag. Don't forget to keep flexible plastics out of your recycling!
- Avoid litter. Don't overfill your recycling boxes. If you can't fit everything comfortably, contact Recycle BC's collection partner for an additional box or use a similar open box (like a laundry basket or storage box) to sort your material properly.
- We're here to help. Download our app, email us at info@recyclebc.ca or reach out on social media @RecycleBC.