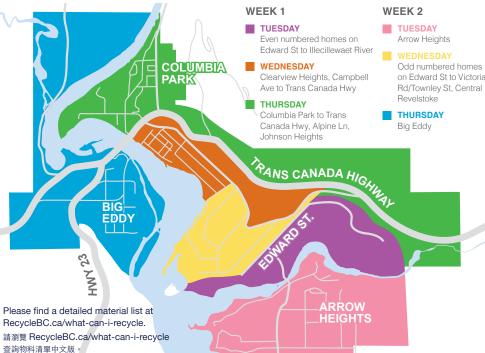

#### RECYCLING COLLECTION SCHEDULE

July 2025 - June 2026

#### Place paper and containers recycling at curb by:

# 2025-2026 **RECYCLING SCHEDULE**

# Revelstoke

RecycleBC.ca/Revelstoke