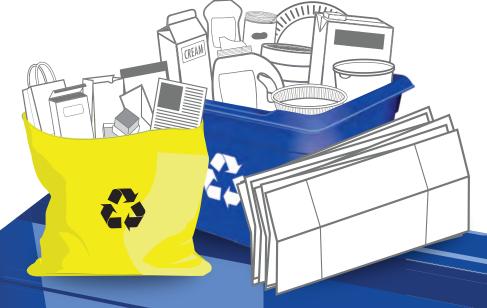

# **PAPER**

#### **PUT INTO YELLOW BAG**

Cut excess cardboard to 76 cm x 76 cm (30 in x 30 in) and stack beside bag Clean and dry paper only

# **CONTAINERS**

**PUT INTO BLUE BOX** 

**Empty and rinse containers** 